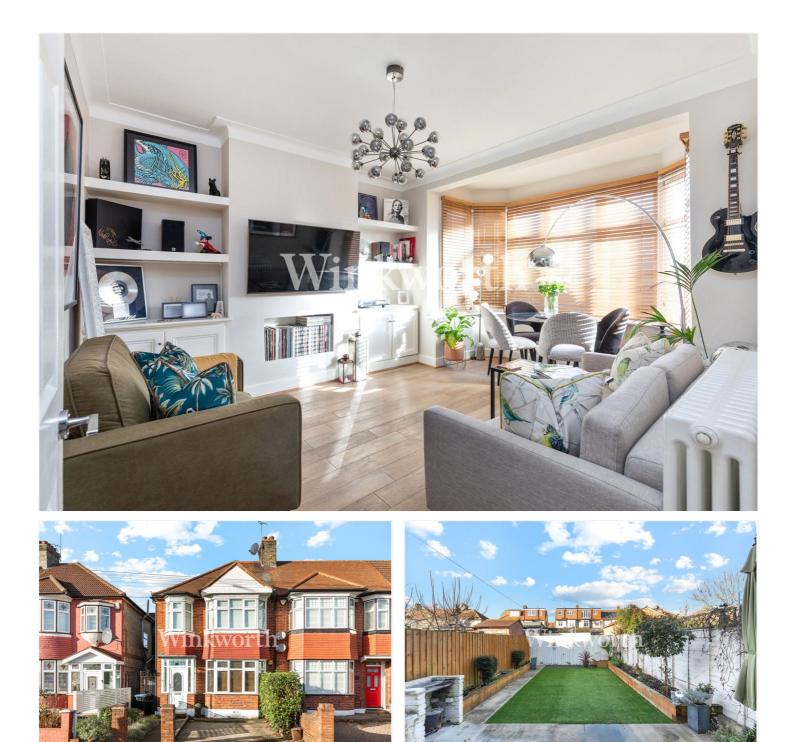

### **DESCRIPTION:**

A beautifully presented ground floor flat in a popular location on the borders of Palmers Green and Winchmore Hill, within easy reach of several open spaces including Firs Farm Wetlands and Clowes Football/Cricket Ground.

The property benefits from a light and airy interior featuring a spacious reception room with a large bay window and space for a dining table, a contemporary fitted kitchen with a block-wood work top and a breakfast bar, a double bedroom with fitted wardrobes and French doors leading out to a patio, plus a modern bathroom. Outside, you will find a low-maintenance rear garden with Indian sandstone paving and a front hard standing. The property is offered for sale with a remaining lease term in the region of 146 years. We recommend a viewing to fully appreciate the space this lovely flat offers.