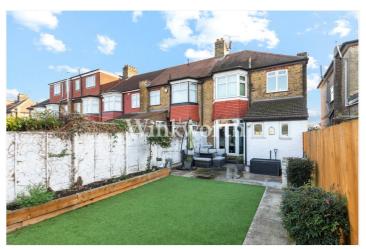

## FIRS LANE, N13 £365,000 LEASEHOLD

A STUNNING ONE-BEDROOM GROUND FLOOR FLAT LOCATED ON THE BORDERS OF PALMERS GREEN AND WINCHMORE HILL.

Palmers Green | 020 8920 9900 | palmersgreen@winkworth.co.uk

### **DESCRIPTION:**

A beautifully presented ground floor flat in a popular location on the borders of Palmers Green and Winchmore Hill, within easy reach of several open spaces including Firs Farm Wetlands and Clowes Football/Cricket Ground.

The property benefits from a light and airy interior featuring a spacious reception room with a large bay window and space for a dining table, a contemporary fitted kitchen with a block-wood work top and a breakfast bar, a double bedroom with fitted wardrobes and French doors leading out to a patio, plus a modern bathroom. Outside, you will find a low-maintenance rear garden with Indian sandstone paving and a front hard standing. The property is offered for sale with a remaining lease term in the region of 146 years. We recommend a viewing to fully appreciate the space this lovely flat offers.