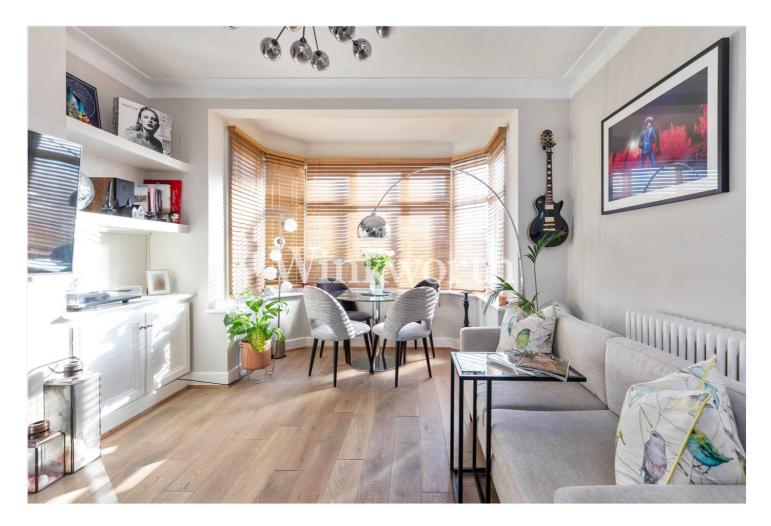

The property benefits from a light and airy interior featuring a spacious reception room with a large bay window and space for a dining table, a contemporary fitted kitchen with a block-wood work top and a breakfast bar, a double bedroom with fitted wardrobes and French doors leading out to a patio, plus a modern bathroom. Outside, you will find a low-maintenance rear garden with Indian sandstone paving and a front hard standing. The property is offered for sale with a remaining lease term in the region of 146 years. We recommend a viewing to fully appreciate the space this lovely flat offers.