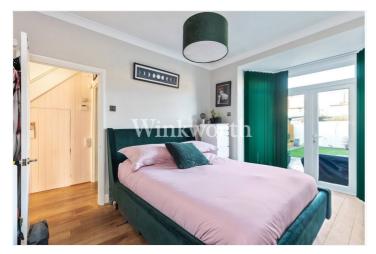

The property benefits from a light and airy interior featuring a spacious reception room with a large bay window and space for a dining table, a contemporary fitted kitchen with a block-wood work top and a breakfast bar, a double bedroom with fitted wardrobes and French doors leading out to a patio, plus a modern bathroom. Outside, you will find a low-maintenance rear garden with Indian sandstone paving and a front hard standing. The property is offered for sale with a remaining lease term in the region of 146 years. We recommend a viewing to fully appreciate the space this lovely flat offers.