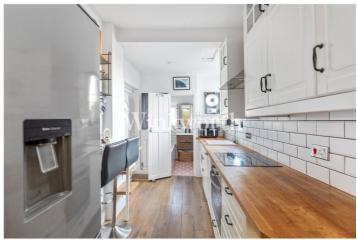

The property benefits from a light and airy interior featuring a spacious reception room with a large bay window and space for a dining table, a contemporary fitted kitchen with a block-wood work top and a breakfast bar, a double bedroom with fitted wardrobes and French doors leading out to a patio, plus a modern bathroom. Outside, you will find a low-maintenance rear garden with Indian sandstone paving and a front hard standing. The property is offered for sale with a remaining lease term in the region of 146 years. We recommend a viewing to fully appreciate the space this lovely flat offers.