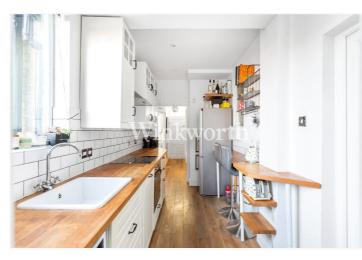

The property benefits from a light and airy interior featuring a spacious reception room with a large bay window and space for a dining table, a contemporary fitted kitchen with a block-wood work top and a breakfast bar, a double bedroom with fitted wardrobes and French doors leading out to a patio, plus a modern bathroom. Outside, you will find a low-maintenance rear garden with Indian sandstone paving and a front hard standing. The property is offered for sale with a remaining lease term in the region of 146 years. We recommend a viewing to fully appreciate the space this lovely flat offers.