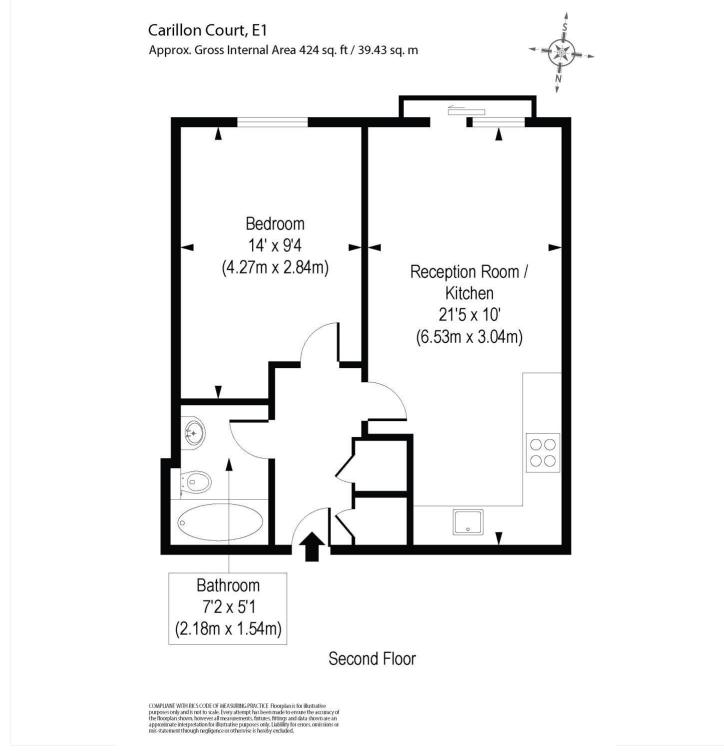

#### **DESCRIPTION:**

A superb one bedroom apartment within a gated modern development, offered in excellent condition and comprising of a large open plan reception room kitchen/ with modern integrated appliances, modern bathroom and a spacious double bedroom.

## Winkworth

See things differently

This floorplan is for illustration purposes only and is not to scale. The position and size of doors, windows, appliances and other features are approximate.

Shoreditch | 020 7749 7650 | shoreditch@winkworth.co.uk