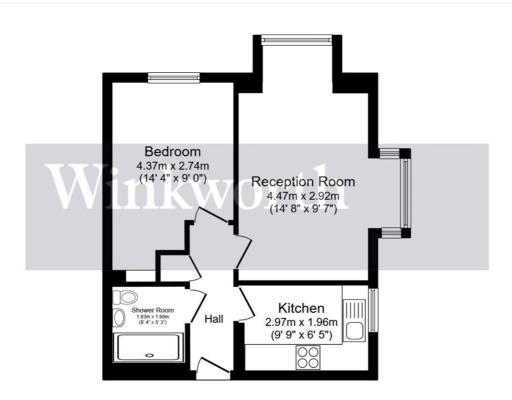

Total floor area 41.1 m² (443 sq.ft.) approx

This floor plan is for illustrative purposes only. It is not drawn to scale. Any measurements, floor areas (including any total floor area), openings and orientation are approximate. No details are guaranteed, they cannot be relied upon for any purpose and they do not form part of any agreement. No liability is taken for any error, omission or misstatement. A party must rely upon its own inspection(s). Powered by www.focalagent.com

This floorplan is for illustration purposes only and is not to scale. The position and size of doors, windows, appliances and other features are approximate.

Harrow | 020 8861 3933 | harrow@winkworth.co.uk