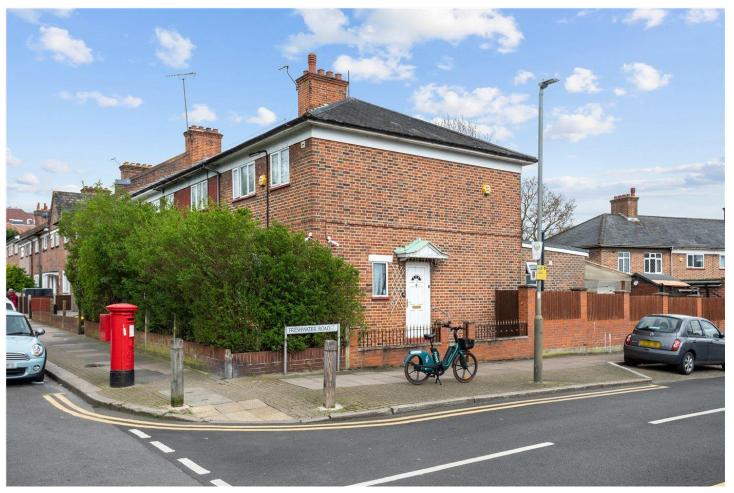

FRESHWATER ROAD, SW17 **£575,000 FREEHOLD** 

## THREE BEDROOM END OF TERRACE HOUSE WITH REFURBISHMENT POTENTIAL

Tooting | 020 8767 5221 | tooting@winkworth.co.uk

for every step...

## **DESCRIPTION:**

Nestled in the heart of Furzedown, this spacious end-of-terrace house offers the added bonus of a home office/outbuilding and convenient side access. Boasting three bedrooms, an extended kitchen, separate reception room, and a downstairs bathroom, the property also features a private patio garden.

With ample potential, there's the opportunity to extend the house and explore a loft conversion for additional interior living space, subject to planning.

Conveniently located on Freshwater Road, this residence is a short distance from Graveney School, Tooting train station, Tooting Broadway, and the various amenities along Tooting High Street.