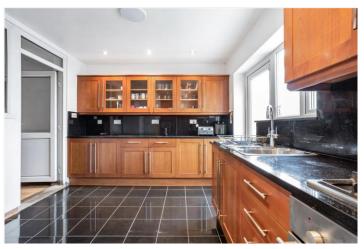

## **DESCRIPTION:**

Nestled in the heart of Furzedown, this spacious end-of-terrace house offers the added bonus of a home office/outbuilding and convenient side access. Boasting three bedrooms, an extended kitchen, separate reception room, and a downstairs bathroom, the property also features a private patio garden.