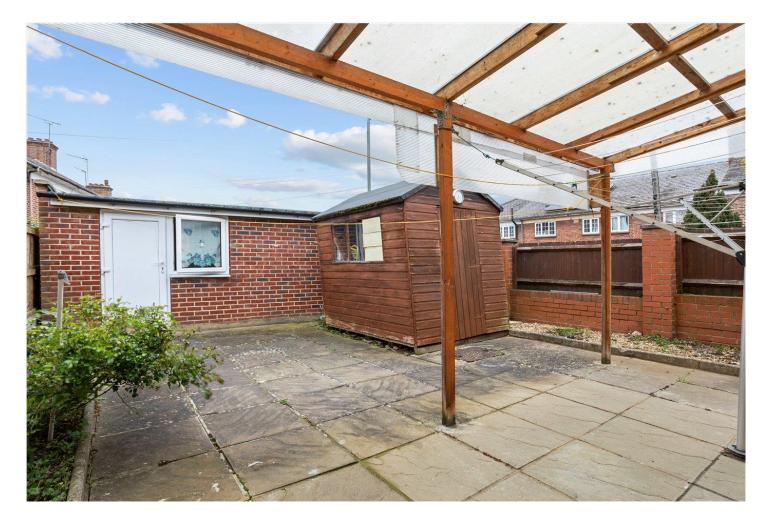

## **DESCRIPTION:**

Nestled in the heart of Furzedown, this spacious end-of-terrace house offers the added bonus of a home office/outbuilding and convenient side access. Boasting three bedrooms, an extended kitchen, separate reception room, and a downstairs bathroom, the property also features a private patio garden.