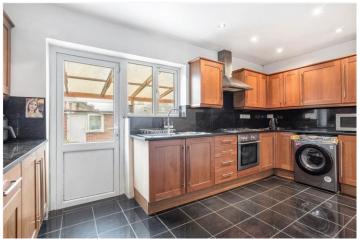

## **DESCRIPTION:**

Nestled in the heart of Furzedown, this spacious end-of-terrace house offers the added bonus of a home office/outbuilding and convenient side access. Boasting three bedrooms, an extended kitchen, separate reception room, and a downstairs bathroom, the property also features a private patio garden.