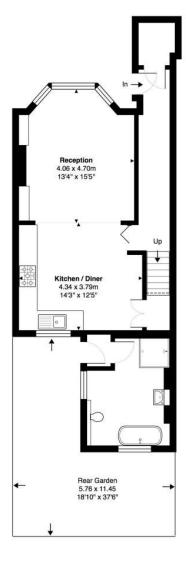

## Barry Road, East Dulwich, SE22

Total Area: 105.3 m² ... 1133 ft²

This plan is for layout guidance only. Drawn in accordance with RICS guidelines. Not drawn to scale unless stated.

This floorplan is for illustration purposes only and is not to scale. The position and size of doors, windows, appliances and other features are approximate.