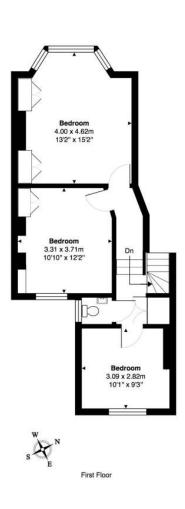

## Barry Road, East Dulwich, SE22

Total Area: 105.3 m² ... 1133 ft²

This plan is for layout guidance only. Drawn in accordance with RICS guidelines. Not drawn to scale unless stated.

This floorplan is for illustration purposes only and is not to scale. The position and size of doors, windows, appliances and other features are approximate.