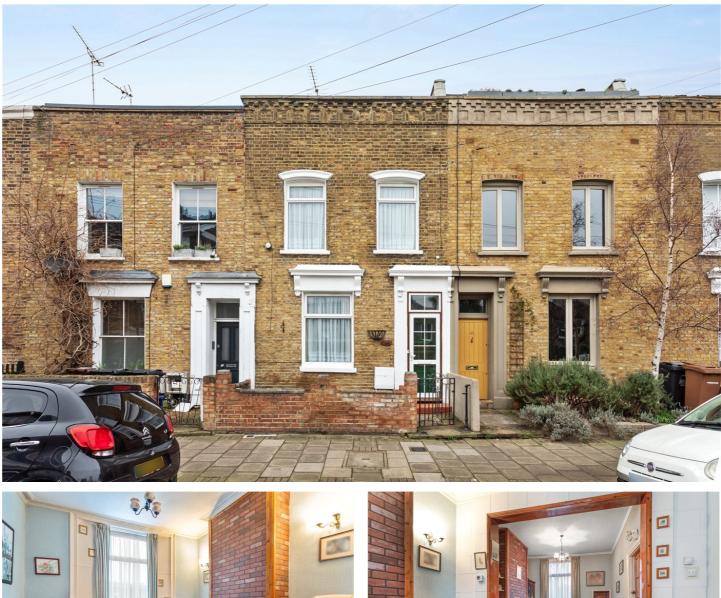

# ORIEL ROAD, LONDON, E9 **£800,000 FREEHOLD**

# 2-BEDROOM FREEHOLD HOUSE ON ORIEL ROAD – REFURBISHMENT OPPORTUNITY

Hackney | 020 8986 4216 | hackney@winkworth.co.uk

#### **DESCRIPTION:**

This spacious 2-bedroom freehold house, located on Oriel Road, offers incredible potential for those seeking a project. The property is in need of refurbishment but boasts two generously sized double bedrooms and two reception rooms, providing ample space for comfortable living or entertaining.

Situated in a highly desirable location, the house is within easy reach of Homerton Station, offering excellent transport links for easy access to central London and beyond.

The property benefits from a good-sized garden, with potential for refurbishment and extension (subject to planning permission), offering the opportunity to create a home tailored to your needs. This makes it perfect for small families looking to settle in a vibrant, well-connected area.