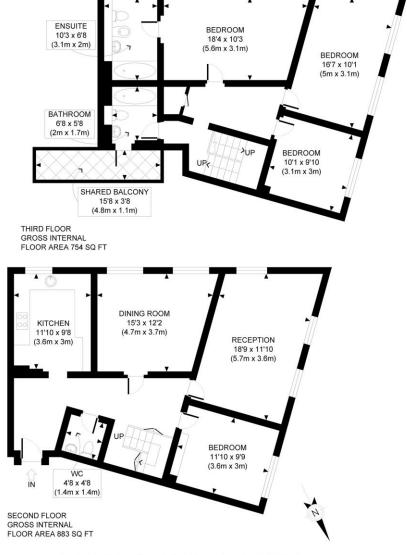

## **DESCRIPTION:**

With dual aspect outlook, the property is in excess of 1600 sq ft and so offers flexible, spacious, and bright accommodation. The common parts have recently been remodelled and a new lift installed. There is a charming communal garden for the use if residents. The nearest Underground Station is Warren Street. Several other tube stations are nearby as the main termini at Kings Cross, Euston, and St Pancras. UCL, SOAS and LSE universities are walkable as is Regents Park

Winkworth

APPROX. GROSS INTERNAL FLOOR AREA: 1637 SQ FT/ 152 SQM

## PROPERTY PHOTO PLANS COUK

This plan is for illustrative purposes only and should be used as such by any prospective client. Whilst every attempt has been made to ensure the accuracy of the Floor Plan contained here, measurements of the doors, windows, rooms and any other items are approximate and no responsibility is taken for any errors, omissions, or misstatement. The services, systems and appliances shown have not been tested and no guarantee as to the operability or efficiency can be given.