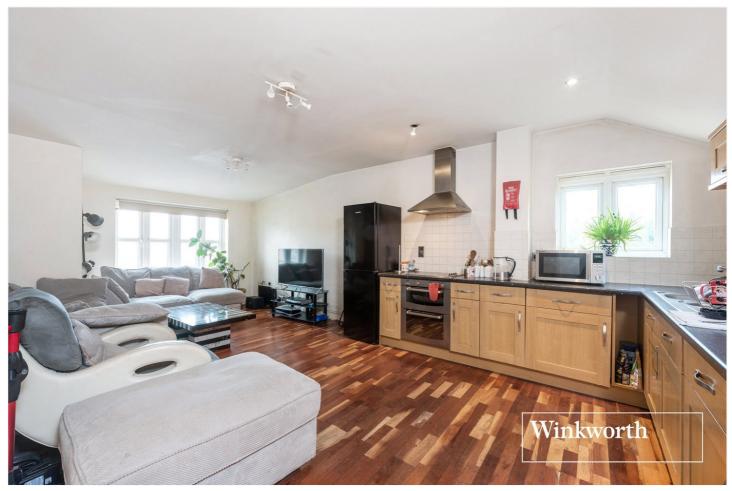

## **DESCRIPTION:**

We are pleased to offer this two bedroom penthouse set within a modern gated development, within easy access to local amenities and recreational parkland, such as Oak Hill Park. This spacious flat boasts a bright and airy interior, comprising of open plan living room/kitchen, two double bedrooms and two bathrooms (one en suite). Further benefits include an onsite gymnasium, residents' underground parking, communal gardens and being offered on a chain free basis. An internal viewing is highly recommended!

## **AT A GLANCE**

- Set in a gated development
- Spacious penthouse
- Two double bedrooms
- En suite to primary bedroom
- Open plan living
- Residents' parking
- Communal grounds & gymnasium
- Offered chain free