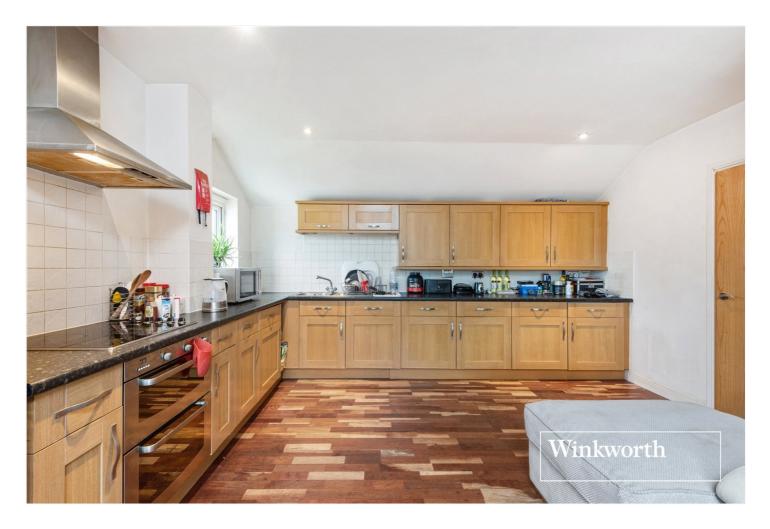

## **DESCRIPTION:**

We are pleased to offer this two bedroom penthouse set within a modern gated development, within easy access to local amenities and recreational parkland, such as Oak Hill Park. This spacious flat boasts a bright and airy interior, comprising of open plan living room/kitchen, two double bedrooms and two bathrooms (one en suite). Further benefits include an onsite gymnasium, residents' underground parking, communal gardens and being offered on a chain free basis. An internal viewing is highly recommended!

## **AT A GLANCE**

- Set in a gated development
- Spacious penthouse
- Two double bedrooms
- En suite to primary bedroom
- Open plan living
- Residents' parking
- Communal grounds & gymnasium
- Offered chain free