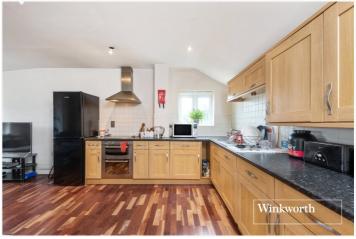

## **DESCRIPTION:**

We are pleased to offer this two bedroom penthouse set within a modern gated development, within easy access to local amenities and recreational parkland, such as Oak Hill Park. This spacious flat boasts a bright and airy interior, comprising of open plan living room/kitchen, two double bedrooms and two bathrooms (one en suite). Further benefits include an onsite gymnasium, residents' underground parking, communal gardens and being offered on a chain free basis. An internal viewing is highly recommended!

## **AT A GLANCE**

- Set in a gated development
- Spacious penthouse
- Two double bedrooms
- En suite to primary bedroom
- Open plan living
- Residents' parking
- Communal grounds & gymnasium
- Offered chain free