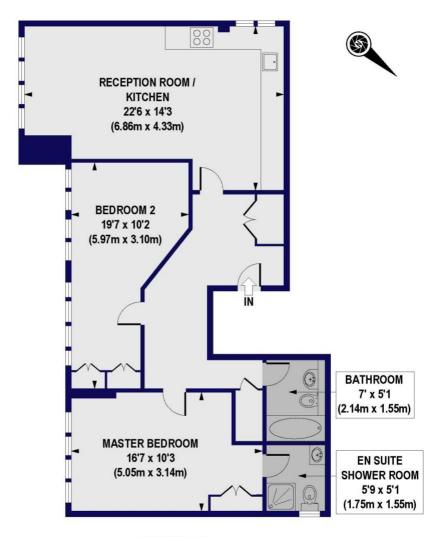

## Wolfson Court, N20

Approx. Gross Internal Floor Area 831 sq. ft / 77.28 sq. m

THIRD FLOOR

All measurements of walls, doors, windows, fittings and appliances, including their size and location, are shown as standard sizes and do not constitute any warranty or representation by the seller, their agent or CP Creative. Any intending purchaser must satisfy himself by inspection of otherwise as to the correctness of the information contained in these plan