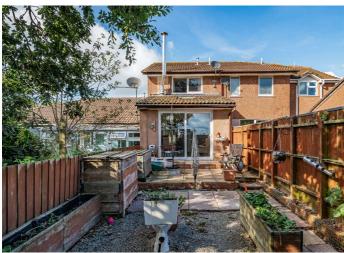

Outside, the front garden is low maintenance and paved. The rear garden is fully enclosed with a paved seating area and steps leading down to a gravelled section. A wooden shed for each verification undertaken. provides useful storage, and a rear gate offers pedestrian access via a shared pathway. The property also benefits from a single garage with parking for one car in front.