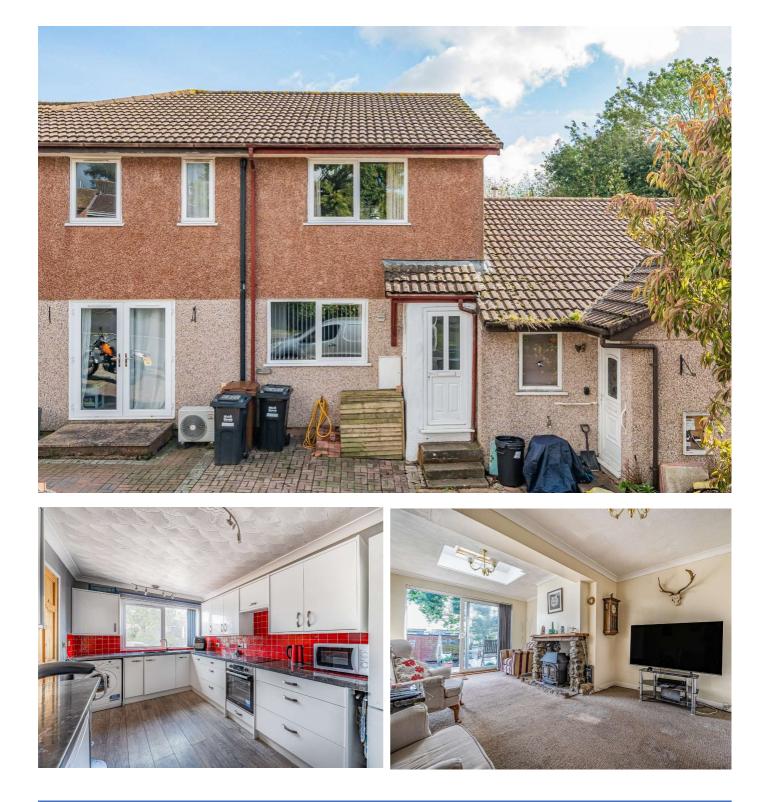

# 29 Orchard Way, Lapford, EX17 6PR Guide Price £225,000

Situated in a quiet residential cul-de-sac, 29 Orchard Way is a well-presented, extended two-bedroom home offering comfortable living with the benefit of recent updates.

The property features a modern fitted kitchen and a sitting This home is ideal for those looking for a well-maintained room at the rear, providing more space for everyday living. property in a peaceful location with the convenience of a

Inside, the kitchen/breakfast room has been enlarged, PLEASE NOTE: creating a practical area for dining, with plenty of natural light. The sitting room is spacious and leads directly out to the garden, offering a nice flow between indoor and outdoor Our business is supervised by HMRC for anti-money laundering living. The first floor offers two bedrooms with pleasant purposes. If you make an offer to purchase a property and your outlooks, and well-appointed bathroom а contemporary fittings.

#### AT A GLANCE:

Terraced House Two Bedrooms Electric Heating & Woodburner Newly Fitted Kitchen & Bathroom Enclosed Rear Garden Garage Sought After Village Location