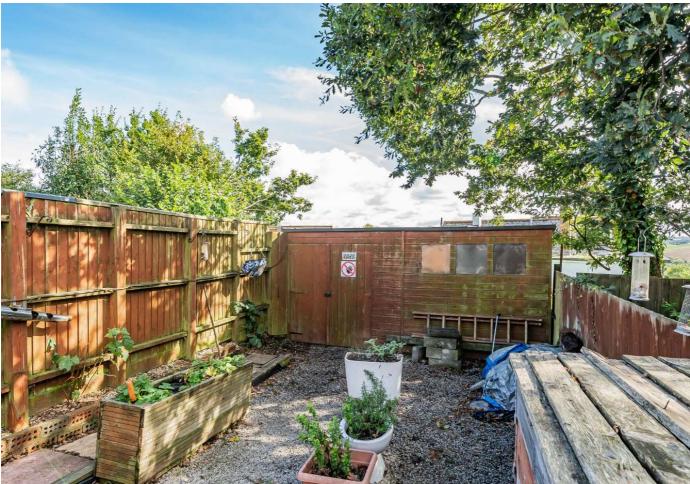

Outside, the front garden is low maintenance and paved. The rear garden is fully enclosed with a paved seating area and steps leading down to a gravelled section. A wooden shed for each verification undertaken. provides useful storage, and a rear gate offers pedestrian access via a shared pathway. The property also benefits from a single garage with parking for one car in front.