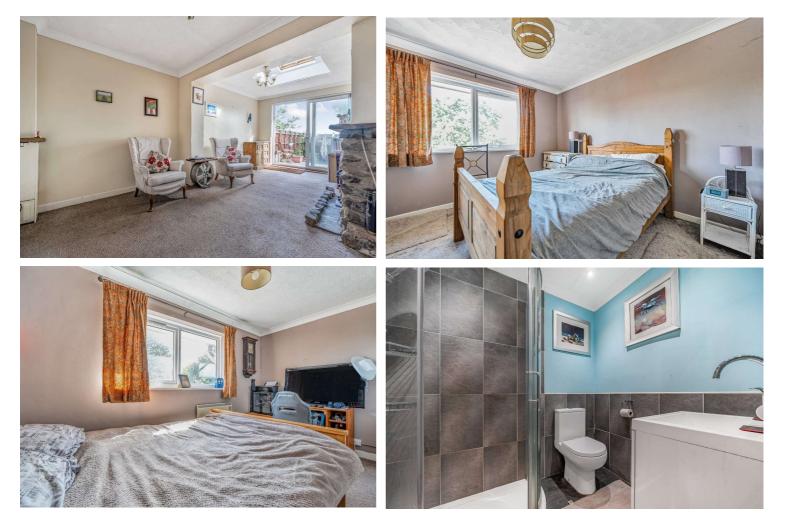

Inside, the kitchen/breakfast room has been enlarged, PLEASE NOTE: creating a practical area for dining, with plenty of natural light. The sitting room is spacious and leads directly out to the garden, offering a nice flow between indoor and outdoor Our business is supervised by HMRC for anti-money laundering living. The first floor offers two bedrooms with pleasant purposes. If you make an offer to purchase a property and your outlooks, and well-appointed bathroom а contemporary fittings.

#### AT A GLANCE:

Terraced House Two Bedrooms Electric Heating & Woodburner Newly Fitted Kitchen & Bathroom Enclosed Rear Garden Garage Sought After Village Location