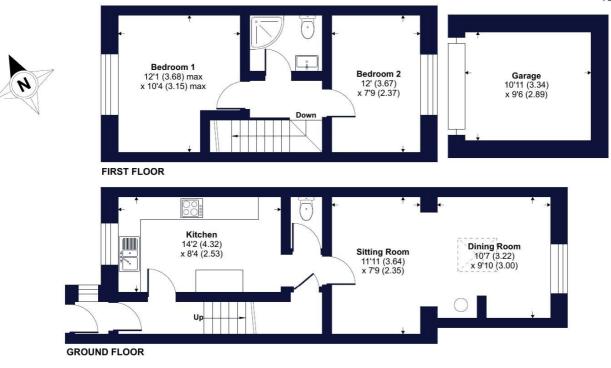

### Orchard Way, Lapford, Crediton, EX17

Approximate Area = 758 sq ft / 70.4 sq m Garage = 104 sq ft / 9.6 sq m Total = 862 sq ft / 80 sq m For identification only - Not to scale

Floor plan produced in accordance with RICS Property Measurement Standards incorporating International Property Measurement Standards (IPMS2 Residential). © ntchecom 2024. Produced for Winkworth. REF: 1194244