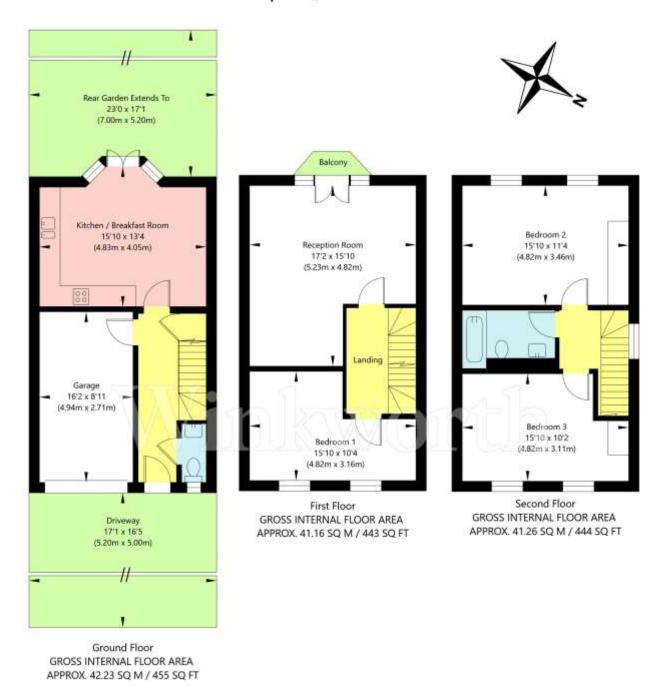

## **DESCRIPTION:**

Located at the commencement of this modern gated Estate is this excellent example of these extremely popular 3 bedroom 3 story modern houses. The house is quietly situated with a South Westerley rear aspect and neighbours to 1 side only. Accommodation comprises, on the ground floor a guest WC and large kitchen/diner plus a large integral garage which the majority of houses within the development have converted into a further living room or bedroom.

On the 1<sup>st</sup> floor is the main living room with double doors to a balcony overlooking the garden, and the main bedroom. In many other examples of this bright and spacious property a further bathroom has been added to this floor, often serving as an ensuite to the main bedroom. A staircase leads to the 2<sup>nd</sup> floor where there are 2 further bedrooms and a bathroom.

## Hamlet Square, London NW2 1SR

APPROXIMATE GROSS INTERNAL FLOOR AREA 124.65 SQ M / 1342 SQ FT
THIS FLOOR PLAN IS FOR ILLUSTRATIVE PURPOSES ONLY AND
SHOULD BE USED FOR THIS PURPOSE BY PROSPECTIVE APPLICANTS AS ITS NOT TO SCALE.