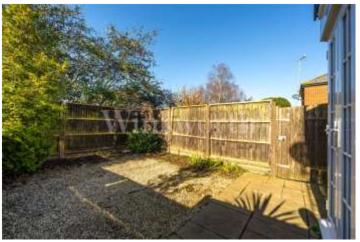

Access to the rear garden is via French doors from the kitchen diner but also via a side gate; the benefit of being at the beginning of the row. Externally to the front there is off street parking for 1 car and of course one of the main benefits of the development is the electronic gates at the entrance. Not only does this add to the security but it creates a sense of quiet and tranquillity, yet still being within approximately ½ mile of Central Golders Green.