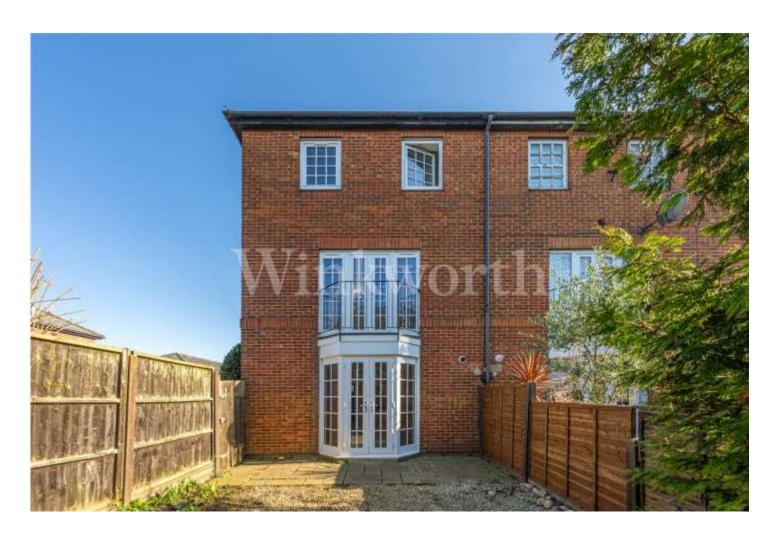

## **DESCRIPTION:**

Located at the commencement of this modern gated Estate is this excellent example of these extremely popular 3 bedroom 3 story modern houses. The house is quietly situated with a South Westerley rear aspect and neighbours to 1 side only. Accommodation comprises, on the ground floor a guest WC and large kitchen/diner plus a large integral garage which the majority of houses within the development have converted into a further living room or bedroom.

On the 1<sup>st</sup> floor is the main living room with double doors to a balcony overlooking the garden, and the main bedroom. In many other examples of this bright and spacious property a further bathroom has been added to this floor, often serving as an ensuite to the main bedroom. A staircase leads to the 2<sup>nd</sup> floor where there are 2 further bedrooms and a bathroom.

Access to the rear garden is via French doors from the kitchen diner but also via a side gate; the benefit of being at the beginning of the row. Externally to the front there is off street parking for 1 car and of course one of the main benefits of the development is the electronic gates at the entrance. Not only does this add to the security but it creates a sense of quiet and tranquillity, yet still being within approximately ½ mile of Central Golders Green.