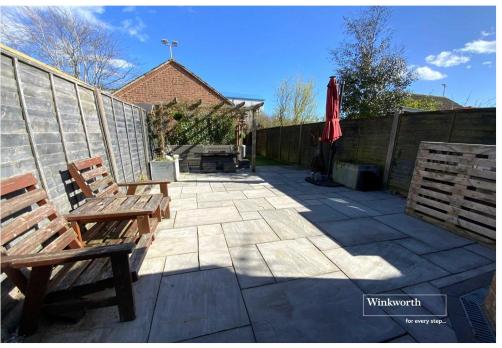

## **Description:**

Beautifully presented terraced house in a quiet residential location very well situated for Mudeford Wood and award winning beaches. The property benefits from a landscaped garden, detached garage and off road parking. Vendor suited.

Park offering some of the country's most stunning From the landing there is also an airing cupboard and loft hatch providing access to the loft space.

Outside

Tenure: Freehold

Christchurch Railway Station provides a fast and regular Door from the kitchen to a landscaped garden with Indian stone patio area, pergola to one side and door to a detached garage with up and over door, light, power and eaves storage space. There is a timber gate at the rear providing access to a further area of garden perfect for storing a small boat or motorcycle.