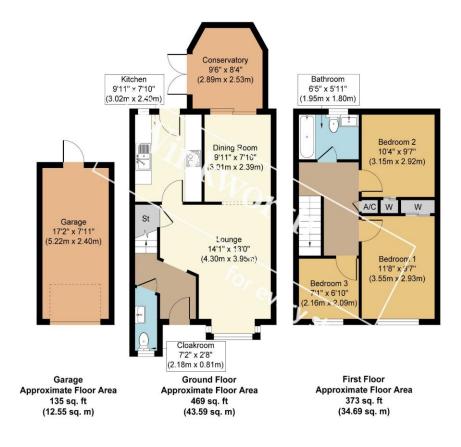

This lovely home is situated in the heart of a bustling area and within the catchment area of some excellent local schools.

area's most beautiful beaches and unspoilt coastline with window, separate cloakroom, fitted galley style kitchen, separate dining room and a conservatory with French doors to the garden.

> The first floor enjoys two good sized double bedrooms, each with built-in wardrobes and a smaller third bedroom perfect as a single room/ nursery or home office.

> The fully tiled family bathroom has been well fitted with a panelled bath with mixer taps and wall mounted shower and shower screen, wash hand basin and WC.

Park offering some of the country's most stunning From the landing there is also an airing cupboard and loft hatch providing access to the loft space.

Outside

Tenure: Freehold

Christchurch Railway Station provides a fast and regular Door from the kitchen to a landscaped garden with Indian stone patio area, pergola to one side and door to a detached garage with up and over door, light, power and eaves storage space. There is a timber gate at the rear providing access to a further area of garden perfect for storing a small boat or motorcycle.

Whilst every attempt has been made to ensure the accuracy of the floor plan contained here, measurements of doors, windows, rooms and any other items are approximate and no responsibility is taken for any error, omission, or mis-statement. The measurements should not be relied upon for valuation, transaction and/or funding purposes This plan is for illustrative purposes only and should be used as such by any prospective purchaser or tenant.