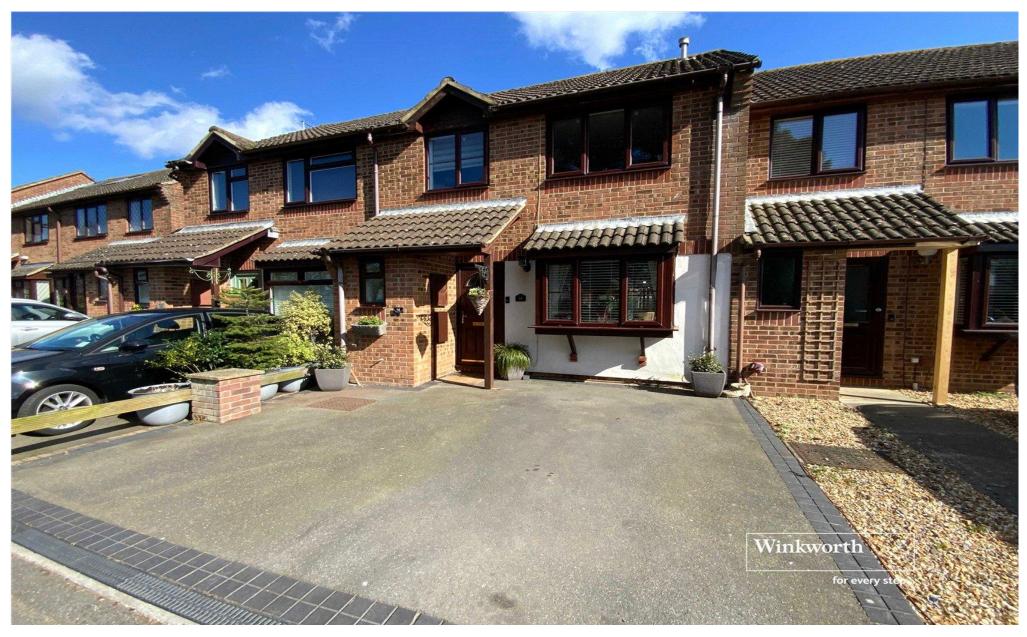

# Beautifully presented terraced house in a quiet residential location very well situated for Mudeford Wood and award winning beaches.

14 Grange Road, Mudeford, Christchurch, Dorset BH23 4JD

01425 274444

## **Description:**

Beautifully presented terraced house in a quiet residential location very well situated for Mudeford Wood and award winning beaches. The property benefits from a landscaped garden, detached garage and off road parking. Vendor suited.

> At the front of the property is a tarmac driveway providing off road parking.

## At a glance...

- Well presented terraced house
- Three bedrooms
- Lounge & separate dining room
- Fitted kitchen
- Conservatory
- Family bathroom & ground floor cloakroom
- Landscaped garden
- Garage & off road parking
- Close to Mudeford Wood & award winning beaches
- Vendor suited
- BCP Council Tax Band "C"