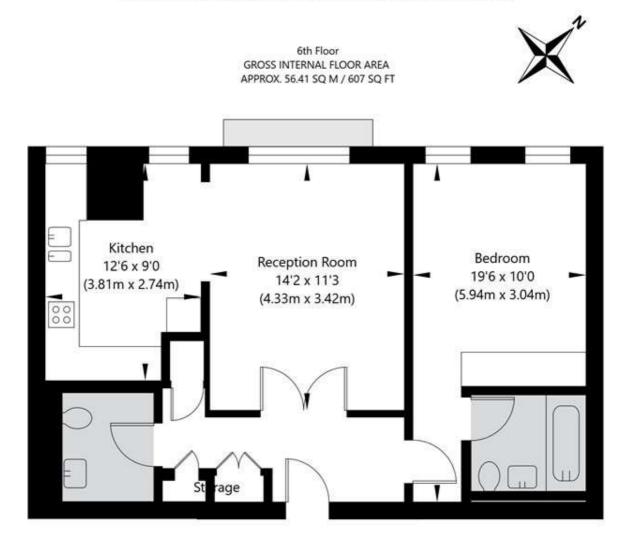

## Grove End Gardens, Grove End Road NW8 9LX

APPROXIMATE GROSS INTERNAL FLOOR AREA 56.41 SQ M / 607 SQ FT
THIS FLOOR PLAN IS FOR ILLUSTRATIVE PURPOSES ONLY AND
SHOULD BE USED FOR THIS PURPOSE BY PROSPECTIVE APPLICANTS AS ITS NOT TO SCALE.