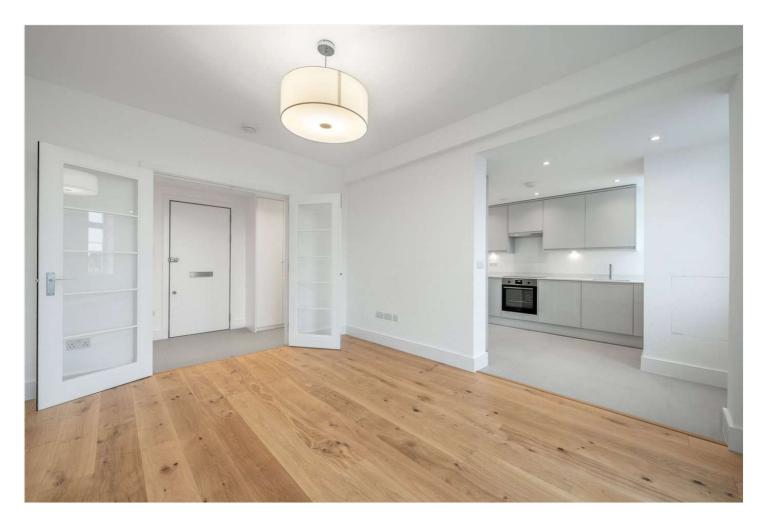

## GROVE END GARDENS, ST JOHN'S WOOD, LONDON, NW8 **£710 PER WEEK** FURNISHED, UNFURNISHED

A newly refurbished west facing, bright and spacious sixth floor flat situated in this popular mansion block with a passenger lift and 24 hour Concierge. The flat is ideally located for St John's Wood High Street and Underground Station (Jubilee line). Please also note a rolling program of individual flat refurbishments is also in process. Please call for further details.

Bedroom | En suite Bathroom | Reception Room | Open plan Kitchen | Separate WC | Entrance Phone | Passenger Lift | 24 Hour Concierge | Communal Heating and Hot Water | Communal Garden | Parcel, Dry Cleaning and Key Holding App | Parking Available under Separate Negotiation