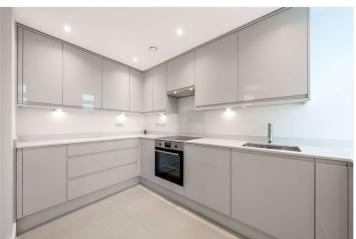

## GROVE END GARDENS, ST JOHN'S WOOD, LONDON, NW8 **£710 PER WEEK** FURNISHED, UNFURNISHED

A newly refurbished west facing, bright and spacious sixth floor flat situated in this popular mansion block with a passenger lift and 24 hour Concierge. The flat is ideally located for St John's Wood High Street and Underground Station (Jubilee line). Please also note a rolling program of individual flat refurbishments is also in process. Please call for further details.

Bedroom | En suite Bathroom | Reception Room | Open plan Kitchen | Separate WC | Entrance Phone | Passenger Lift | 24 Hour Concierge | Communal Heating and Hot Water | Communal Garden | Parcel, Dry Cleaning and Key Holding App | Parking Available under Separate Negotiation