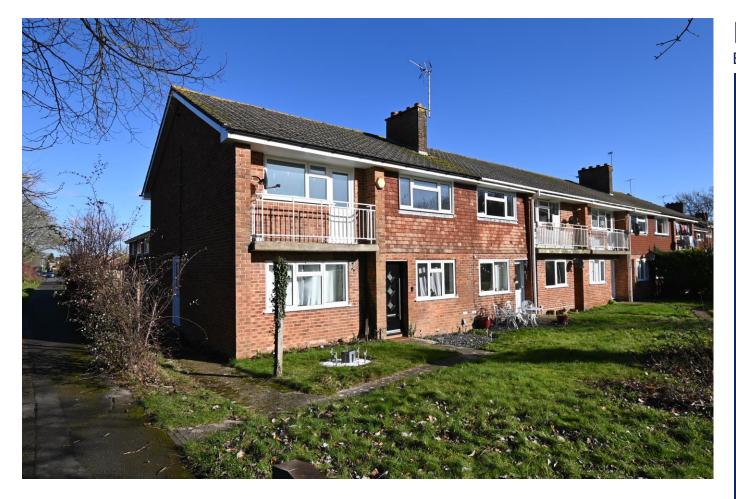

# Elgar Close

Basingstoke RG22 4DW

# **Description**

First floor maisonette within walking distance to local amenities. This recently redecorated unfurnished property has two double bedrooms with a living room and separate kitchen. There is also an enclosed private garden.

Externally, there is a enclosed garden to the rear with a lawn and shingle area. There is a single garage with driveway parking in front of it.