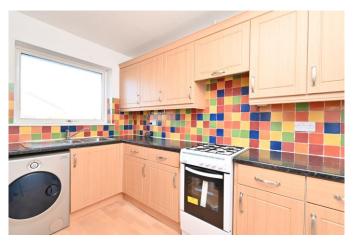

Situated on the first floor the stairs lead immediately to the main hallway, the centre hub to the apartment where you can access every room easily.

The living/dining room is situated to the front overlooking the green. The kitchen has plenty of storage cupboards and comes with a new oven.