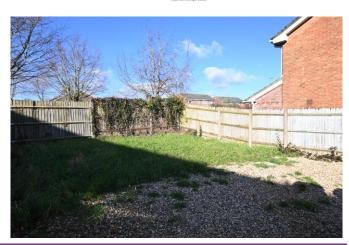

Externally, there is a enclosed garden to the rear with a lawn and shingle area. There is a single garage with driveway parking in front of it.