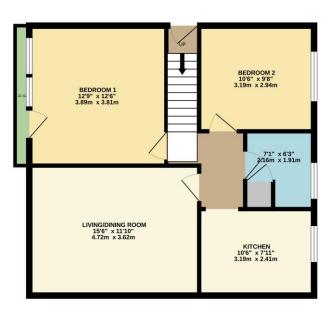

TOTAL FLOOR AREA: 686 s.g.lt. (59.4 s.g.m.) approx.

White avery attempt has been made to excust he accustory of the hospins constanted him, neasurements of abore, window, norms and any other terms are approximate and ne responsible yet laten to any more, omission or maintainers. The jain his in travaries purposes, only antiboda to lead a such the yet properties purchaser. The services, systems and applicances shown have not been recribed and to guarantee also therefore purchases. The services, systems and applicances shown have not been recribed and to guarantee.