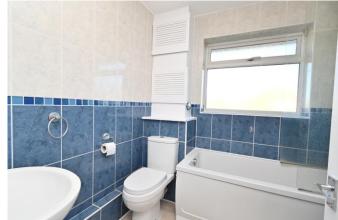

The bathroom is a white suite, with a new heated towel rail and airing cupboard.

There are two double bedrooms, the larger one has a small balcony and a cupboard. The second bedroom is to the rear again with a cupboard.