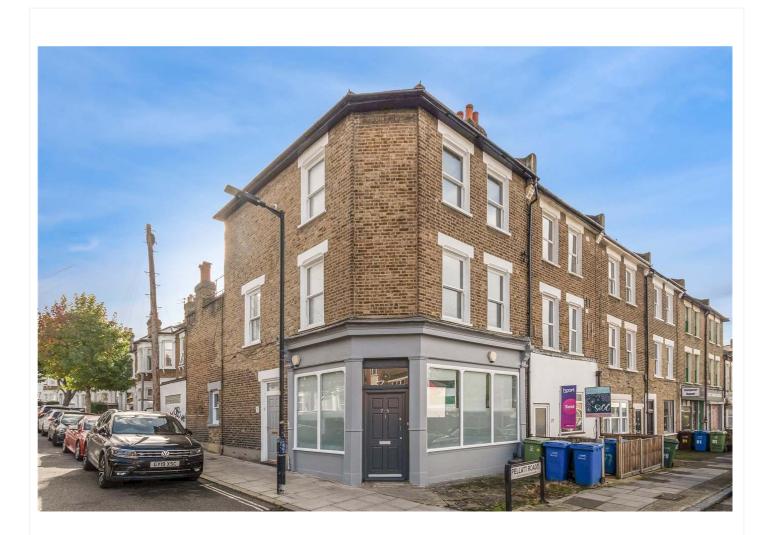

### PELLATT ROAD, EAST DULWICH, LONDON, SE22 OIEO £475,000 SHARE OF FREEHOLD

# A SPACIOUS TWO DOUBLE BEDROOM FLAT, SITUATED IN A POPULAR LOCATION JUST OFF LORDSHIP LANE.

### **DESCRIPTION:**

The property is offered to the market chain free. Situated within what used to be a family owned doctors surgery, and boasting tonnes of natural light and good proportions, this ground floor flat boasts its own front door, a spacious open-plan kitchen reception with wood flooring, two double bedrooms and a family bathroom.

The location offers fantastic access to the shops, bars and restaurants on Lordship Lane. Transport links are provided via East Dulwich station for direct links to London Bridge, Denmark Hill for the overground or a bus to Forest Hill for the overground.