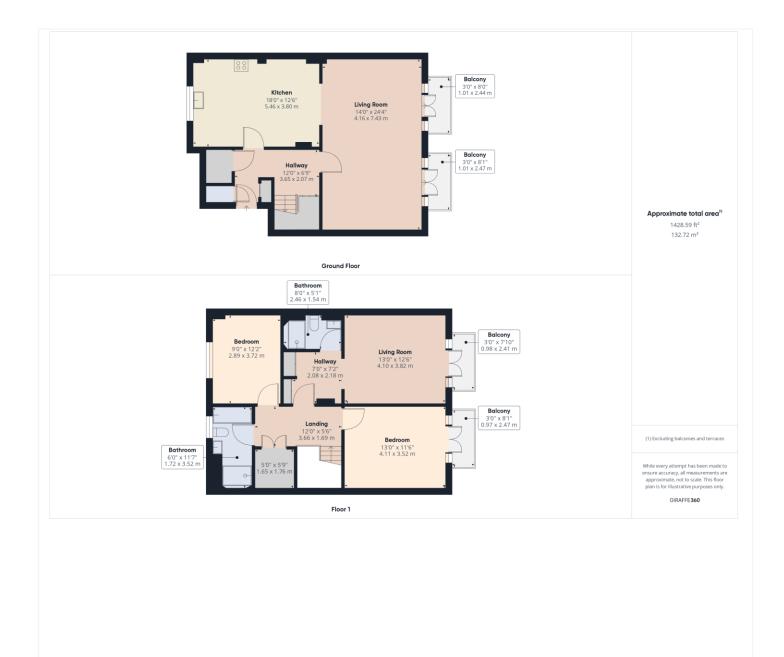

#### **DESCRIPTION:**

Executive three double bedroom duplex penthouse apartment with views across the River Kennet. The property comprises; spacious living/dining room; kitchen/breakfast room complete with high spec integrated appliances; three double bedrooms; master with en-suite and dressing area and a further family bathroom. There is a secure underground parking space and resident's gym and games room. The property is located within short walking distance from the Oracle shopping centre and Reading train station, transport links via the A329 and M4 are also close by. No onward Chain.

#### **AT A GLANCE**

- Duplex penthouse apartment
- Three double bedrooms
- Undercroft gated parking
- Private balconies
- Communal gym and games room
- Council tax band E
- No onward chain

This floorplan is for illustration purposes only and is not to scale. The position and size of doors, windows, appliances and other features are approximate.