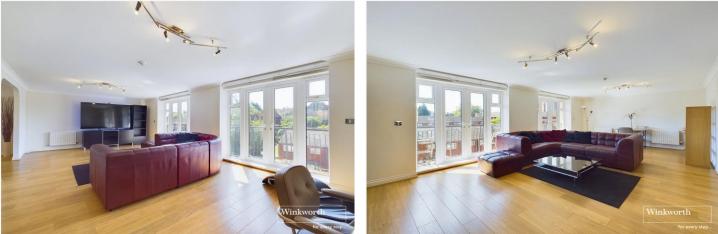

#### **DESCRIPTION:**

Executive three double bedroom duplex penthouse apartment with views across the River Kennet. The property comprises; spacious living/dining room; kitchen/breakfast room complete with high spec integrated appliances; three double bedrooms; master with en-suite and dressing area and a further family bathroom. There is a secure underground parking space and resident's gym and games room. The property is located within short walking distance from the Oracle shopping centre and Reading train station, transport links via the A329 and M4 are also close by. No onward Chain.

#### **AT A GLANCE**

- Duplex penthouse apartment
- Three double bedrooms
- Undercroft gated parking
- Private balconies
- Communal gym and games room
- Council tax band E
- No onward chain

This floorplan is for illustration purposes only and is not to scale. The position and size of doors, windows, appliances and other features are approximate.