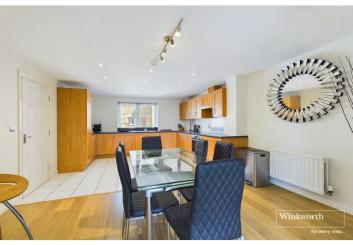

#### **DESCRIPTION:**

Executive three double bedroom duplex penthouse apartment with views across the River Kennet. The property comprises; spacious living/dining room; kitchen/breakfast room complete with high spec integrated appliances; three double bedrooms; master with en-suite and dressing area and a further family bathroom. There is a secure underground parking space and resident's gym and games room. The property is located within short walking distance from the Oracle shopping centre and Reading train station, transport links via the A329 and M4 are also close by. No onward Chain.

#### **AT A GLANCE**

- Duplex penthouse apartment
- Three double bedrooms
- Undercroft gated parking
- Private balconies
- Communal gym and games room
- Council tax band E
- No onward chain

This floorplan is for illustration purposes only and is not to scale. The position and size of doors, windows, appliances and other features are approximate.