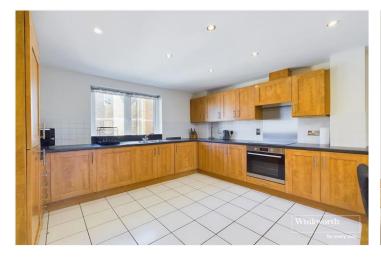

#### **DESCRIPTION:**

Executive three double bedroom duplex penthouse apartment with views across the River Kennet. The property comprises; spacious living/dining room; kitchen/breakfast room complete with high spec integrated appliances; three double bedrooms; master with en-suite and dressing area and a further family bathroom. There is a secure underground parking space and resident's gym and games room. The property is located within short walking distance from the Oracle shopping centre and Reading train station, transport links via the A329 and M4 are also close by. No onward Chain.