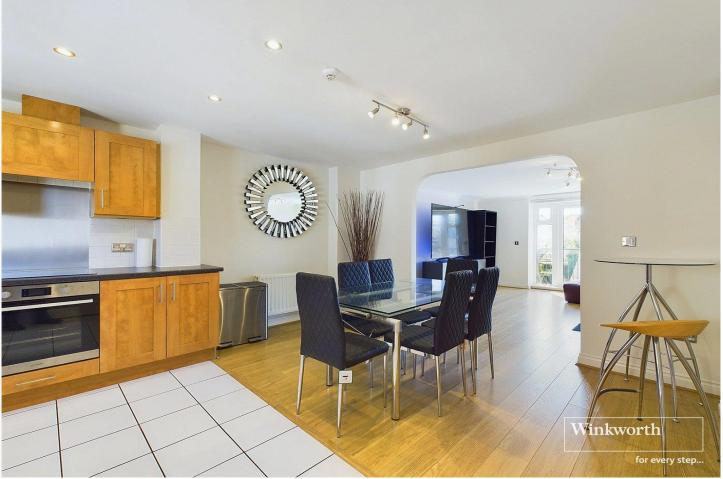

#### **DESCRIPTION:**

Executive three double bedroom duplex penthouse apartment with views across the River Kennet. The property comprises; spacious living/dining room; kitchen/breakfast room complete with high spec integrated appliances; three double bedrooms; master with en-suite and dressing area and a further family bathroom. There is a secure underground parking space and resident's gym and games room. The property is located within short walking distance from the Oracle shopping centre and Reading train station, transport links via the A329 and M4 are also close by. No onward Chain.