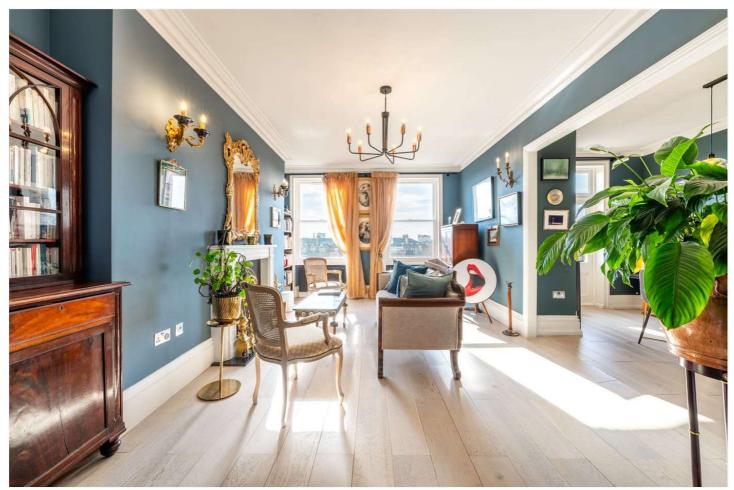

## SANDRINGHAM COURT, MAIDA VALE, LONDON, W9 £1,350,000 LEASEHOLD

A beautiful bright fourth floor two/three bedroom apartment forming part of this well-known, sought-after purpose built block with a beautiful communal garden, caretaker and private gym (membership required). The apartment is in excellent condition with well-proportioned accommodation (Approx. 1191 SQ. FT) including a large entertaining area leading onto a south-facing balcony overlooking Little Venice, principle bedroom suite, second bedroom, bathroom and fully fitted kitchen / breakfast room. Sandringham Court is situated in heart of this fashionable area close to all the local amenities including the famous Regents Canal, boutique shops, cafes (Approx. 0.2 Miles) on Clifton Road and the underground (Approx. 0.4 Miles) at Warwick Avenue (Bakerloo Line).

Two/Three Bedrooms | Bathroom | Ensuite Shower Room | WC | Dining Room | Separate Kitchen | Reception Room | Private Balcony | Communal Garden | Leasehold

for every step...