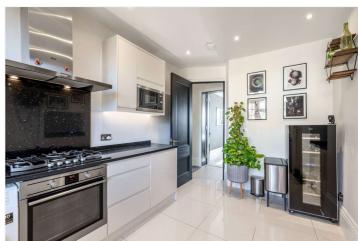

## SANDRINGHAM COURT, MAIDA VALE, LONDON, W9 £1,350,000 LEASEHOLD

A beautiful bright fourth floor two/three bedroom apartment forming part of this well-known, sought-after purpose built block with a beautiful communal garden, caretaker and private gym (membership required). The apartment is in excellent condition with well-proportioned accommodation (Approx. 1191 SQ. FT) including a large entertaining area leading onto a south-facing balcony overlooking Little Venice, principle bedroom suite, second bedroom, bathroom and fully fitted kitchen / breakfast room. Sandringham Court is situated in heart of this fashionable area close to all the local amenities including the famous Regents Canal, boutique shops, cafes (Approx. 0.2 Miles) on Clifton Road and the underground (Approx. 0.4 Miles) at Warwick Avenue (Bakerloo Line).

Two/Three Bedrooms | Bathroom | Ensuite Shower Room | WC | Dining Room | Separate Kitchen | Reception Room | Private Balcony | Communal Garden | Leasehold

for every step...