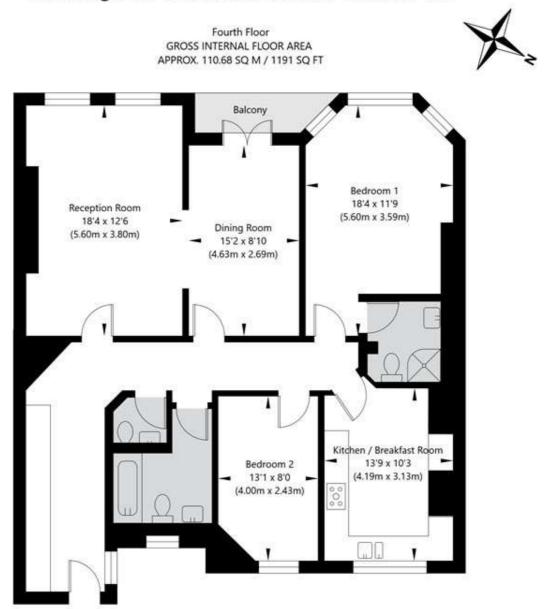

## Sandringham Court, Maida Vale, London W9

APPROXIMATE GROSS INTERNAL FLOOR AREA 110.68 SQ M / 1191 SQ FT
THIS FLOOR PLAN IS FOR ILLUSTRATIVE PURPOSES ONLY AND
SHOULD BE USED FOR THIS PURPOSE BY PROSPECTIVE APPLICANTS AS ITS NOT TO SCALE.