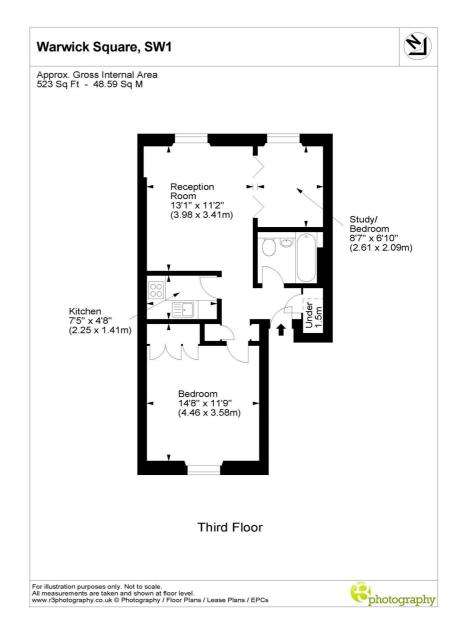

#### At a glance...

- One Bedroom Flat
- Overlooking Garden Square
- c.523 sq ft
- Share of Freehold
- Grade II Listed Building
- Council Tax Band: F

#### WARWICK SQUARE, SW1V £600,000 SHARE OF FREEHOLD

Located overlooking the prestigious Warwick Square this flat offers a lovely green outlook considering its central SW1 location. The flat itself comprises some 523 sq ft meaning the bedrooms and reception room particularly are a great size and both these principal rooms offer nice views - the reception room over Warwick Square and the bedroom across a great London skyline.