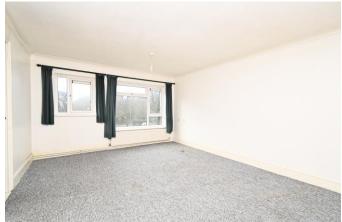

The property has its own front door, which opens into a porch area with space to the side for hanging coats or dropping bags. Stairs lead up to the first floor where there is a large living room to the rear with deep windows giving a pleasant view over a green space. To the side is the kitchen.