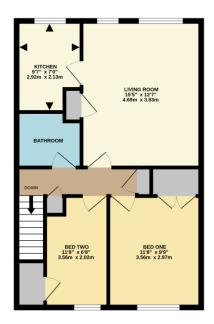

## Accommodation

Entrance porch
Living room
Kitchen
Two bedrooms
Bathroom
Communal parking
Communal gardens
Leasehold

All details are given in good faith and are believed to be correct at time of printing. Winkworth give no representation as to their accuracy and potential purchasers or tenants must satisfy themselves by inspection or otherwise as to their correctness. No employee of Winkworth has authority to make or give any representation or warranty in relation to this property.

TOTAL FLOOR AREA, 646 s.g.ft. (60.1 s.g.m.) approx.

White every stimute, that became take the entirust the accusing of the floreing scenarios there, measurement of duce, vendous, somition, and any often terms are approximate and to responsibly in taken the any error omission or miss authenment. This pain is to this distribute purposes only and should be used as such by any prospective purchaser. The services, systems and applicances shown have not been tested and no guarant as to their operations of the services.

GROUND FLOOR 63 sq.ft. (5.9 sq.m.) appro