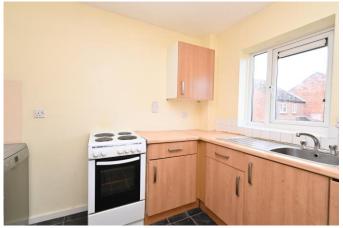

The property has its own front door, which opens into a porch area with space to the side for hanging coats or dropping bags. Stairs lead up to the first floor where there is a large living room to the rear with deep windows giving a pleasant view over a green space. To the side is the kitchen.