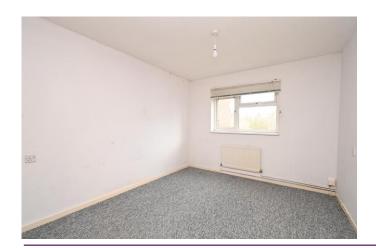

The property has its own front door, which opens into a porch area with space to the side for hanging coats or dropping bags. Stairs lead up to the first floor where there is a large living room to the rear with deep windows giving a pleasant view over a green space. To the side is the kitchen.

There are two bedrooms (a double and a single and both have built-in wardrobes) and a bathroom, which has a white suite.

There are communal parking spaces and on-street parking on a first come-first served basis.