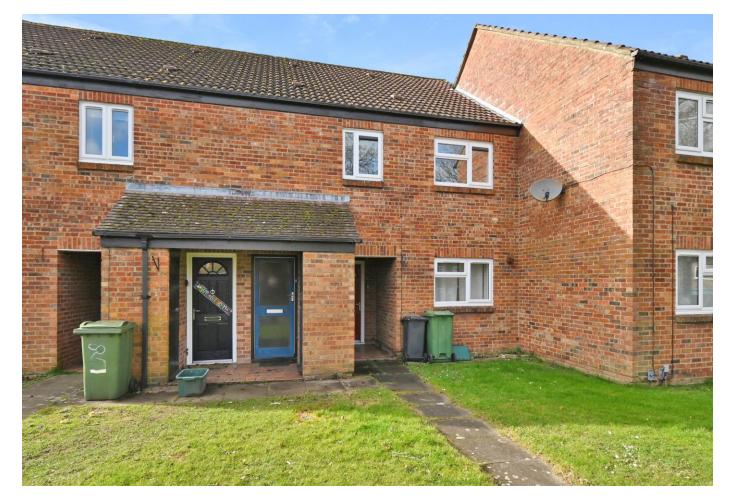

## **Description**

This spacious two bedroom first floor maisonette needs refurbishment. Having said that, it does have plenty of space and is a great opportunity for a first time home or investment opportunity.

The property has its own front door, which opens into a porch area with space to the side for hanging coats or dropping bags. Stairs lead up to the first floor where there is a large living room to the rear with deep windows giving a pleasant view over a green space. To the side is the kitchen.

There are two bedrooms (a double and a single and both have built-in wardrobes) and a bathroom, which has a white suite.

There are communal parking spaces and on-street parking on a first come-first served basis.

The property is leasehold with a 125 lease term from the 11<sup>th</sup> August 1986. The seller states that the ground rent is £10 pa and the service charge is £377.52 pa.

Winkworth