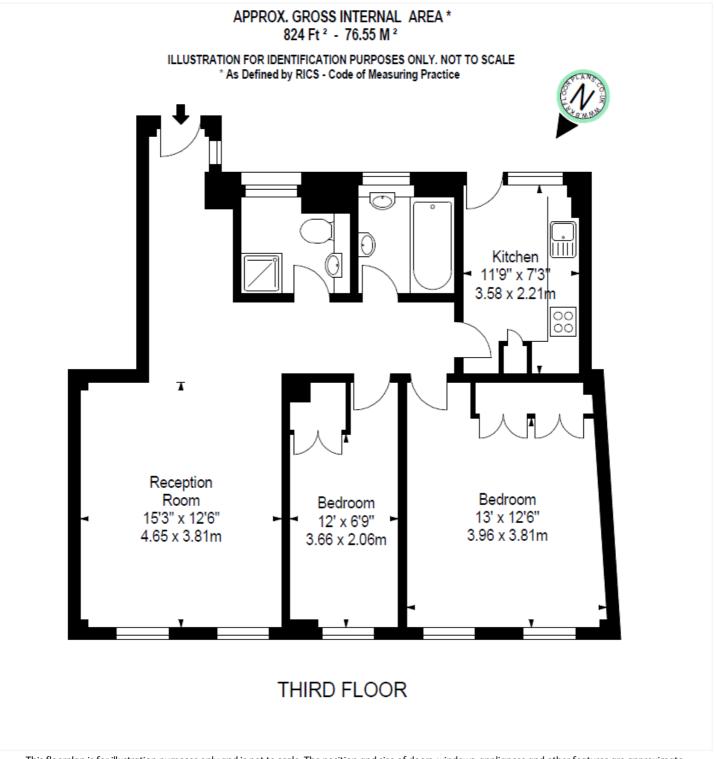

- Reception Room
- Two Bedrooms
- Two Bathrooms
- Third Floor with Lift
- Communal Gardens
- Residents Parking
- 824 Approx. Sq Ft
- EPC C

Winkworth

## Winkworth

This floorplan is for illustration purposes only and is not to scale. The position and size of doors, windows, appliances and other features are approximate.

Knightsbridge & Chelsea | 0207 589 6616 | knightsbridge@winkworth.co.uk