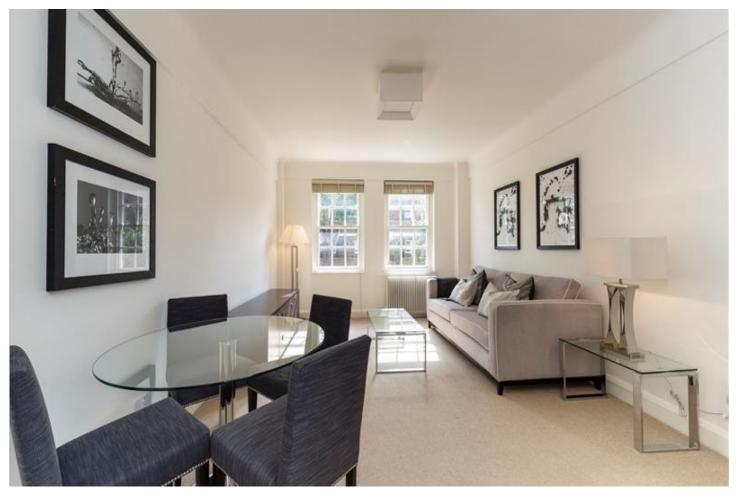

## **DESCRIPTION:**

The flat comprises two double bedrooms, a good sized reception/dining room and two well proportioned bathrooms.

The property is available to rent furnished or unfurnished and is located in the portered building with beautiful communal gardens.

- Reception Room
- Two Bedrooms
- Two Bathrooms
- Third Floor with Lift
- Communal Gardens
- Residents Parking
- 824 Approx. Sq Ft
- EPC C

Winkworth