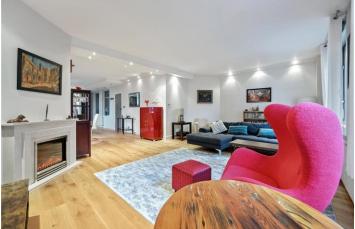

ARCHER STREET, LONDON, W1D £1,750,000 LEASEHOLD

A 2-BEDROOM 2-BATHROOM SPACIOUS NEW YORK TYPE OF LOFT CONVERSION IN GOOD CONDITION THROUGHOUT, SET IN A VICTORIAN HOUSE WITH AN OUTSIDE TERRACE RIGHT IN THE HEART OF BUSTLING SOHO, JUST OF RUPERT STREET. THE PROPERTY IS ON THE SECOND FLOOR (WALK UP).

### **DESCRIPTION:**

The flat has as lovely terrace good size, high windows, good light and two proper double bedrooms, with a rich feel of history about it. Archer Street is just 200 yards from Piccadilly Circus, right in the heart of Theatre Land and close to Covent Garden and the universities of UCL, LSE and Kings. Green Park is close by, as is Mayfair, which is on your doorstep along with Oxford Street. A great central position full of life. Early viewing highly recommended.