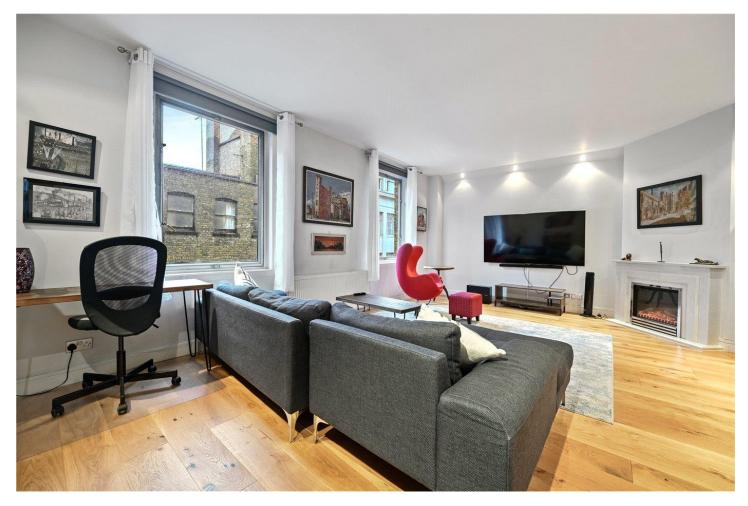

ARCHER STREET, LONDON, W1D £1,750,000 LEASEHOLD

A 2-BEDROOM 2-BATHROOM SPACIOUS NEW YORK TYPE OF LOFT CONVERSION IN GOOD CONDITION THROUGHOUT, SET IN A VICTORIAN HOUSE WITH AN OUTSIDE TERRACE RIGHT IN THE HEART OF BUSTLING SOHO, JUST OF RUPERT STREET. THE PROPERTY IS ON THE SECOND FLOOR (WALK UP).

### **DESCRIPTION:**

The flat has as lovely terrace good size, high windows, good light and two proper double bedrooms, with a rich feel of history about it. Archer Street is just 200 yards from Piccadilly Circus, right in the heart of Theatre Land and close to Covent Garden and the universities of UCL, LSE and Kings. Green Park is close by, as is Mayfair, which is on your doorstep along with Oxford Street. A great central position full of life. Early viewing highly recommended.