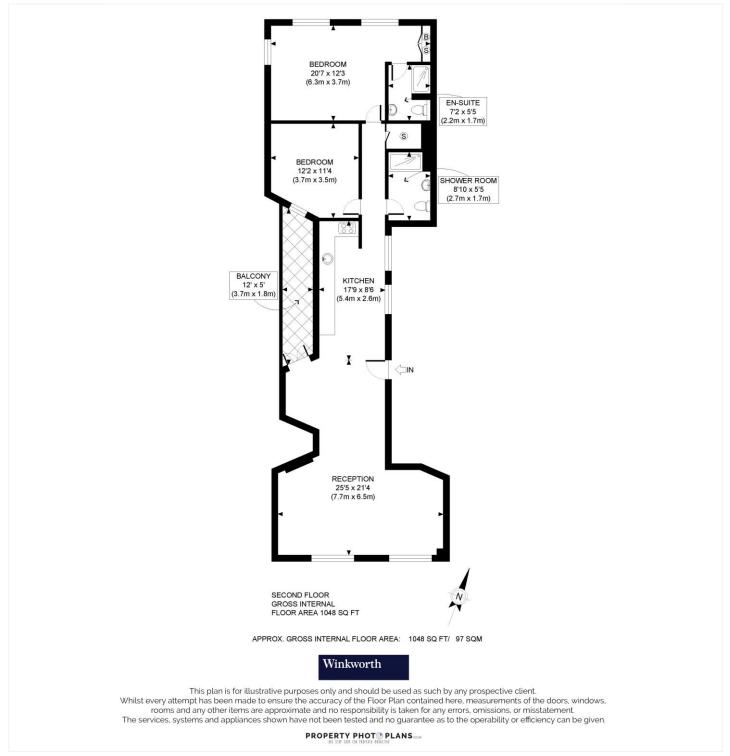

ARCHER STREET, LONDON, W1D £1,750,000 LEASEHOLD

A 2-BEDROOM 2-BATHROOM SPACIOUS NEW YORK TYPE OF LOFT CONVERSION IN GOOD CONDITION THROUGHOUT, SET IN A VICTORIAN HOUSE WITH AN OUTSIDE TERRACE RIGHT IN THE HEART OF BUSTLING SOHO, JUST OF RUPERT STREET. THE PROPERTY IS ON THE SECOND FLOOR (WALK UP).

### **DESCRIPTION:**

The flat has as lovely terrace good size, high windows, good light and two proper double bedrooms, with a rich feel of history about it. Archer Street is just 200 yards from Piccadilly Circus, right in the heart of Theatre Land and close to Covent Garden and the universities of UCL, LSE and Kings. Green Park is close by, as is Mayfair, which is on your doorstep along with Oxford Street. A great central position full of life. Early viewing highly recommended.