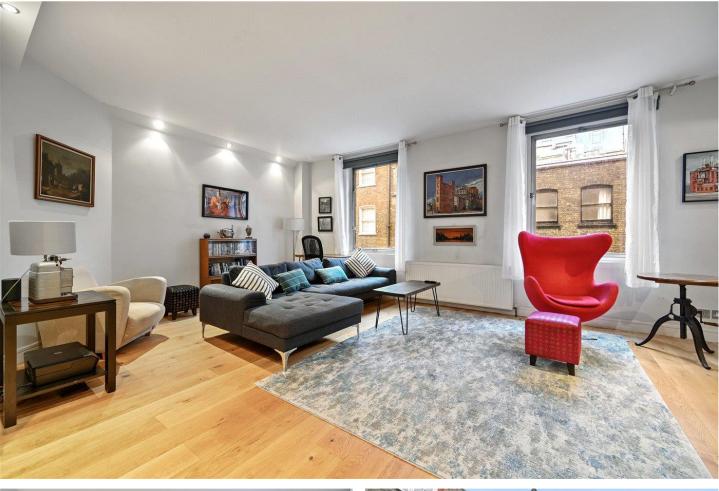

ARCHER STREET, LONDON, W1D £1,750,000 LEASEHOLD

A 2-BEDROOM 2-BATHROOM SPACIOUS NEW YORK TYPE OF LOFT CONVERSION IN GOOD CONDITION THROUGHOUT, SET IN A VICTORIAN HOUSE WITH AN OUTSIDE TERRACE RIGHT IN THE HEART OF BUSTLING SOHO, JUST OF RUPERT STREET. THE PROPERTY IS ON THE SECOND FLOOR (WALK UP).

### **DESCRIPTION:**

The flat has as lovely terrace good size, high windows, good light and two proper double bedrooms, with a rich feel of history about it. Archer Street is just 200 yards from Piccadilly Circus, right in the heart of Theatre Land and close to Covent Garden and the universities of UCL, LSE and Kings. Green Park is close by, as is Mayfair, which is on your doorstep along with Oxford Street. A great central position full of life. Early viewing highly recommended.