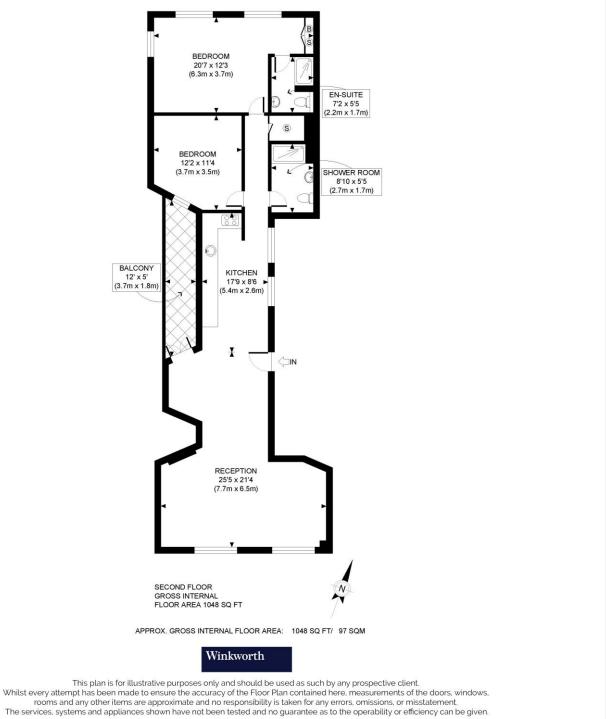

## **DESCRIPTION:**

The flat has as lovely terrace good size, high windows, good light and two proper double bedrooms, with a rich feel of history about it. Archer Street is just 200 yards from Piccadilly Circus, right in the heart of Theatre Land and close to Covent Garden and the universities of UCL, LSE and Kings. Green Park is close by, as is Mayfair, which is on your doorstep along with Oxford Street. A great central position full of life. Early viewing highly recommended.

Winkworth

Winkworth

This plan is for illustrative purposes only and should be used as such by any prospective client.

PROPERTY PHOT® PLANS....

This floorplan is for illustration purposes only and is not to scale. The position and size of doors, windows, appliances and other features are approximate.