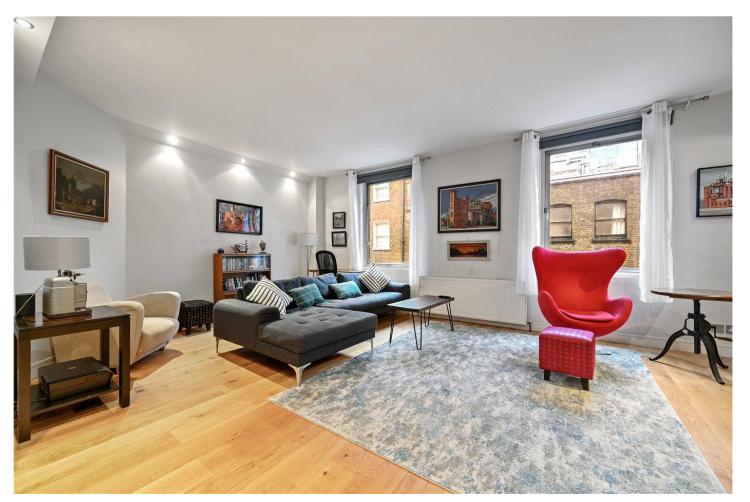

ARCHER STREET, LONDON, W1D **£1,695,000** LEASEHOLD PLUS SHARE OF FREEHOLD

A 2-BEDROOM 2-BATHROOM SPACIOUS NEW YORK TYPE OF LOFT CONVERSION IN GOOD CONDITION THROUGHOUT, SET IN A VICTORIAN HOUSE WITH AN OUTSIDE TERRACE RIGHT IN THE HEART OF BUSTLING SOHO, JUST OF RUPERT STREET. THE PROPERTY IS ON THE SECOND FLOOR (WALK UP).

## **DESCRIPTION:**

The flat has as lovely terrace good size, high windows, good light and two proper double bedrooms, with a rich feel of history about it. Archer Street is just 200 yards from Piccadilly Circus, right in the heart of Theatre Land and close to Covent Garden and the universities of UCL, LSE and Kings. Green Park is close by, as is Mayfair, which is on your doorstep along with Oxford Street. A great central position full of life. Early viewing highly recommended.