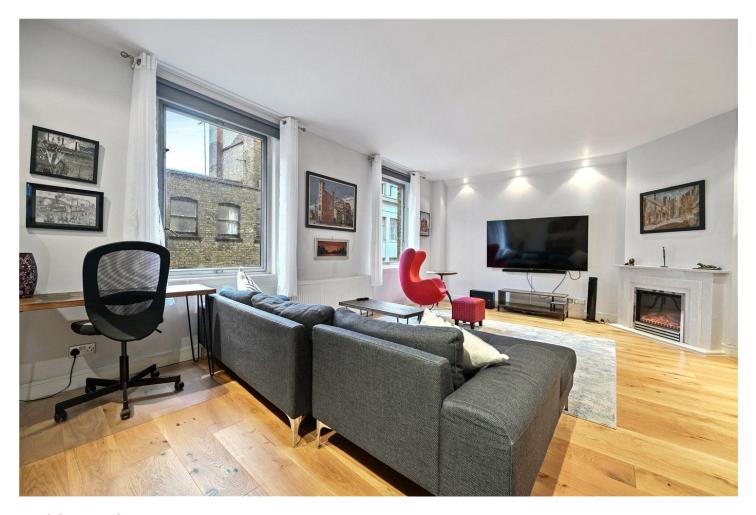

ARCHER STREET, LONDON, W1D **£1,695,000** LEASEHOLD PLUS SHARE OF FREEHOLD

A 2-BEDROOM 2-BATHROOM SPACIOUS NEW YORK TYPE OF LOFT CONVERSION IN GOOD CONDITION THROUGHOUT, SET IN A VICTORIAN HOUSE WITH AN OUTSIDE TERRACE RIGHT IN THE HEART OF BUSTLING SOHO, JUST OF RUPERT STREET. THE PROPERTY IS ON THE SECOND FLOOR (WALK UP).

## **DESCRIPTION:**

The flat has as lovely terrace good size, high windows, good light and two proper double bedrooms, with a rich feel of history about it. Archer Street is just 200 yards from Piccadilly Circus, right in the heart of Theatre Land and close to Covent Garden and the universities of UCL, LSE and Kings. Green Park is close by, as is Mayfair, which is on your doorstep along with Oxford Street. A great central position full of life. Early viewing highly recommended.