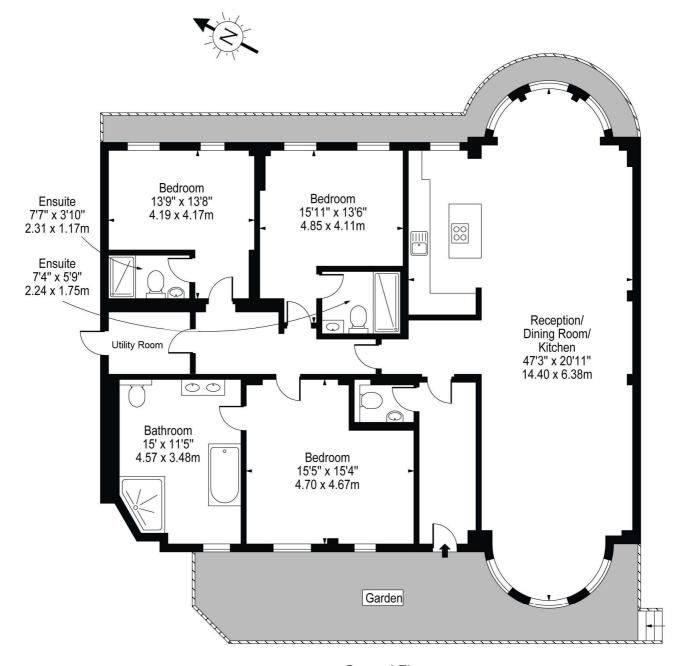

## SOUTH LODGE, ST JOHN'S WOOD, LONDON, NW8 **£2,350 PER WEEK UNFURNISHED**

A beautifully presented three bedroom apartment, situated on the lower ground floor of this desirable purpose built apartment building in St John's Wood. The property benefits from wooden flooring, its own private entrance, 24 hour porterage and limited off street parking. South Lodge is conveniently located on the corner of Grove End Road and Circus Road and is within 500 meters of St John's Wood High Street and Underground Station (Jubilee line).

Master Bedroom with En-Suite Bathroom | Two Further Bedrooms with En-Suite Shower Rooms | Guest WC | Utility Room | Kitchen/Reception/Dining Room | 24 Hour Porterage | Off Street Parking | Private Garden | Private Entrance | Video Entrance Phone

## Circus Road, NW8

**Ground Floor** 

Approx. Gross Internal Area 1837 Sq Ft - 170.66 Sq M

## For Illustration Purposes Only - Not To Scale

This floor plan should be used as a general outline for guidance only and does not constitute in whole or in part an offer or contract.

Any intending purchaser or lessee should satisfy themselves by inspection, searches, enquiries and full survey as to the correctness of each statement. Any areas, measurements or distances quoted are approximate and should not be used to value a property or be the basis of any sale or let.