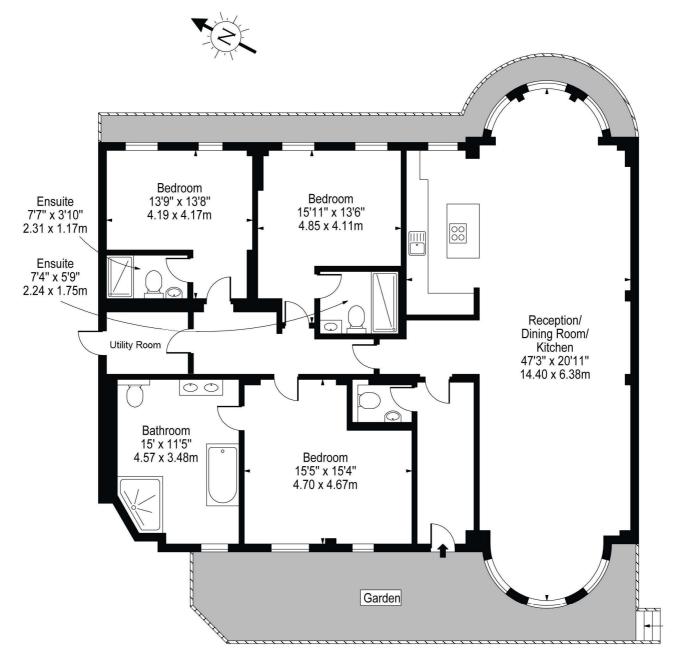

## Circus Road, NW8

**Ground Floor** 

Approx. Gross Internal Area 1837 Sq Ft - 170.66 Sq M

## For Illustration Purposes Only - Not To Scale

This floor plan should be used as a general outline for guidance only and does not constitute in whole or in part an offer or contract.

Any intending purchaser or lessee should satisfy themselves by inspection, searches, enquiries and full survey as to the correctness of each statement. Any areas, measurements or distances quoted are approximate and should not be used to value a property or be the basis of any sale or let.