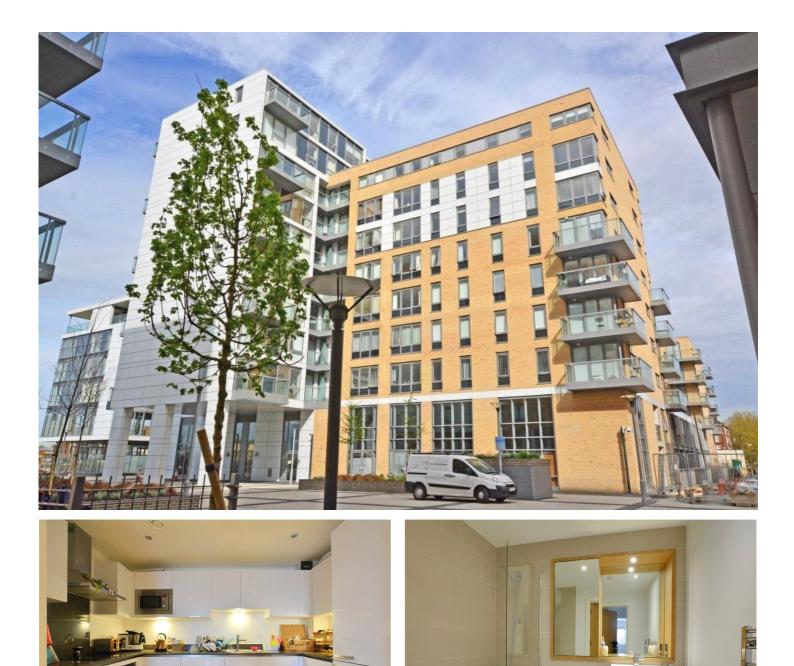

## JUBILEE COURT, GREENWICH, LONDON, SE10 GUIDE PRICE £400,000-£410,000 LEASEHOLD

A BEAUTIFUL AND SPACIOUS ONE BEDROOM APARTMENT FOUND IN THE VERY POPULAR DEVELOPMENT OF NEW CAPITAL QUAY, WHICH IS SITUATED IN WEST GREENWICH.

## **DESCRIPTION:**

Guide Price £400,000-£410,000. A beautiful and spacious one bedroom apartment found in the very popular development of New Capital Quay, which is situated in West Greenwich.

Found on the 7th floor, the apartment comprises an open plan reception room with balcony which leads onto a modern fitted kitchen with breakfast island, a large double bedroom with built in wardrobes and a family sized bathroom. The property is in excellent decorative order and features good storage and video entry.

New Capital Quay is a fantastic riverside development located just moments from Greenwich town centre and Cutty Sark DLR and is close to local amenities including Greenwich rail station, shops, royal parks and benefits on an onsite concierge, Waitrose and Costa.