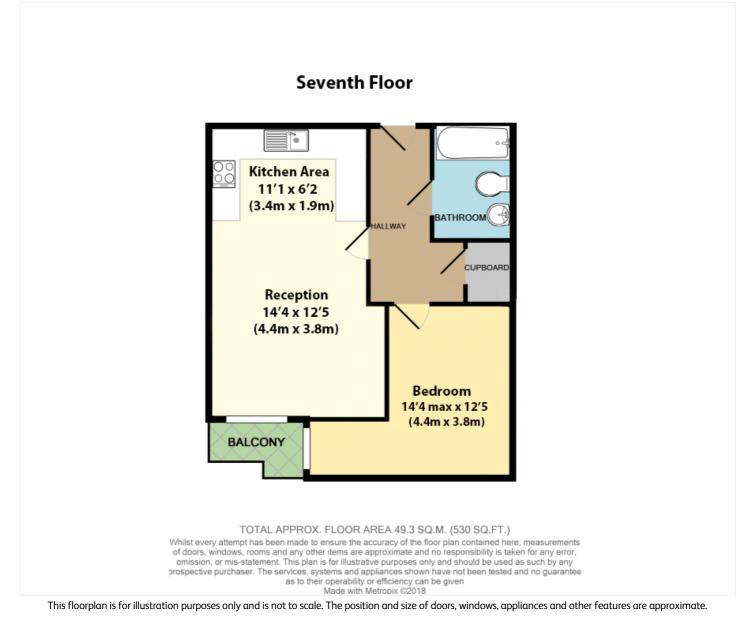

## **DESCRIPTION:**

Guide Price £400,000-£410,000. A beautiful and spacious one bedroom apartment found in the very popular development of New Capital Quay, which is situated in West Greenwich.

Found on the 7th floor, the apartment comprises an open plan reception room with balcony which leads onto a modern fitted kitchen with breakfast island, a large double bedroom with built in wardrobes and a family sized bathroom. The property is in excellent decorative order and features good storage and video entry.