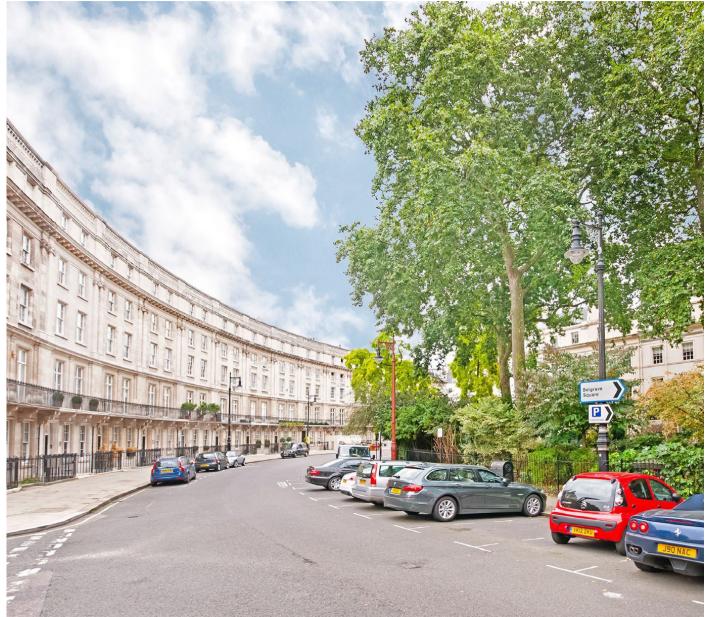

WILTON CRESCENT, SW1 £6,500 PCM ELEGANT FIRST FLOOR LATERAL APARTMENT WITH HIGH CEILINGS, PERIOD FEATURES AND EXCELLENT PROPORTIONS

Winkworth

See things differently.

## WILTON CRESCENT, SW1X

EPC Rating - E

Total: 99.55 sq m / 1072 sq ft

- First Floor
- Private Balcony
- High Ceilings & Period Features
- Large Reception Room
- Kitchen & Breakfast Room
- Bedroom & En-suite
- City of Westminster
- Administration Fees Will Apply