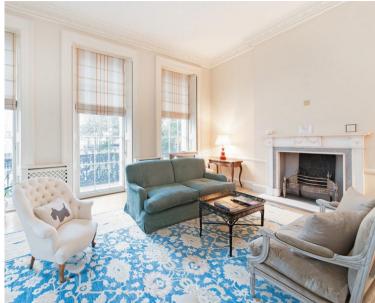

## WILTON CRESCENT, SW1X

EPC Rating - E

Total: 99.55 sq m / 1072 sq ft

- First Floor
- Private Balcony
- High Ceilings & Period Features
- Large Reception Room
- Kitchen & Breakfast Room
- Bedroom & En-suite
- City of Westminster
- Administration Fees Will Apply