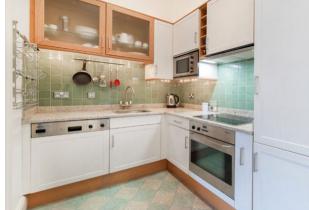

## WILTON CRESCENT, SW1X

EPC Rating - E

Total: 99.55 sq m / 1072 sq ft

- First Floor
- Private Balcony
- High Ceilings & Period Features
- Large Reception Room
- Kitchen & Breakfast Room
- Bedroom & En-suite
- City of Westminster
- Administration Fees Will Apply