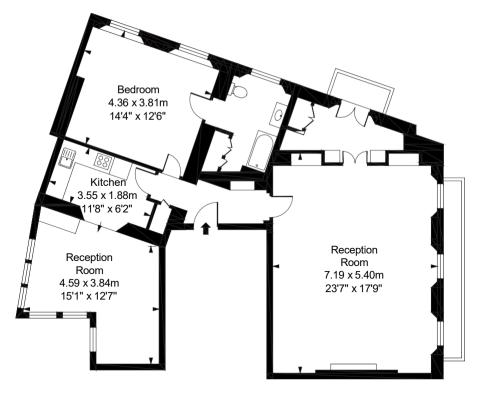

## WILTON CRESCENT, SW1X

EPC Rating - E

Total: 99.55 sq m / 1072 sq ft

- First Floor
- Private Balcony
- High Ceilings & Period Features
- Large Reception Room
- Kitchen & Breakfast Room
- Bedroom & En-suite
- City of Westminster
- Administration Fees Will Apply

This floorplan is for illustration purposes only and is not to scale. The position and size of doors, windows, appliances and other features are approximate.

Winkworth

Winkworth Knightsbridge | 020 7589 6616 | knightsbridge@winkworth.co.uk

First Floor