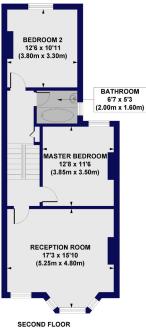

## Dalberg Road, SW2 Approx. Gross Internal Floor Area 962 sq. ft / 89.41 sq. m

SECOND FLOOR GROSS INTERNAL FLOOR AREA 683 SQ FT

All measurements of walls, doors, windows, fittings and appliances, including their size and location, are shown as standard sizes and do not constitute any warranty or representation by the seller, their agent or CP Creative. Any intending purchaser must satisfy himself by inspection or otherwise as to the correctness of the information contained in these plans. This plan is for illustrative purposes only and should be used as such by any prospective purchasers.

Winkworth

This floorplan is for illustration purposes only and is not to scale. The position and size of doors, windows, appliances and other features are approximate.

Herne Hill | 0207 501 8950 | hernehill@winkworth.co.uk