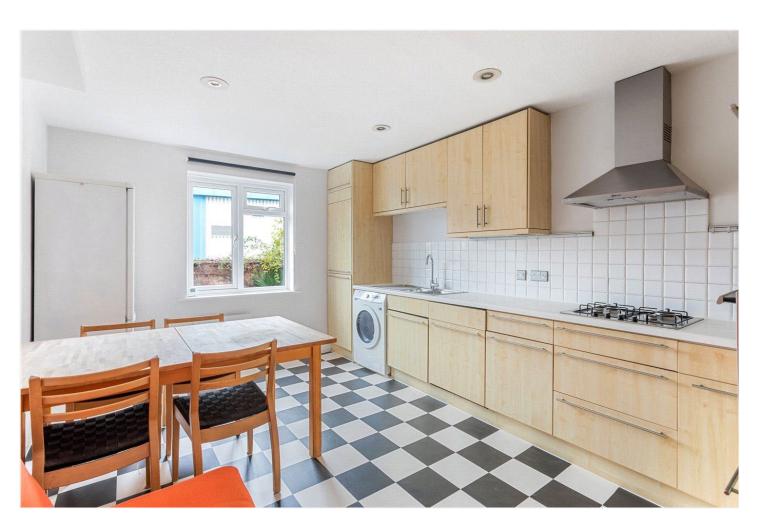

The property features two well-proportioned bedrooms, both offering generous space and versatility, whether for comfortable living, a home office, or guest accommodation. The separate kitchen-diner is well-equipped, providing ample storage and workspace, with room for dining—perfect for entertaining or everyday meals. A modern bathroom with contemporary fittings completes the interior.