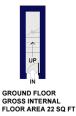

## Dalberg Road, SW2 Approx. Gross Internal Floor Area 962 sq. ft / 89.41 sq. m

SECOND FLOOR GROSS INTERNAL FLOOR AREA 683 SQ FT

All measurements of walls, doors, windows, fittings and appliances, including their size and location, are shown as standard sizes and do not constitute any warranty or representation by the seller, their agent or CP Creative. Any intending purchaser must satisfy himself by inspection or otherwise as to the correctness of the information contained in these plans. This plan is for illustrative purposes only and should be used as such by any prospective purchasers.

Winkworth

This floorplan is for illustration purposes only and is not to scale. The position and size of doors, windows, appliances and other features are approximate.

Herne Hill | 0207 501 8950 | hernehill@winkworth.co.uk