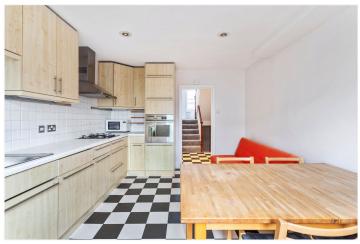

The property features two well-proportioned bedrooms, both offering generous space and versatility, whether for comfortable living, a home office, or guest accommodation. The separate kitchen-diner is well-equipped, providing ample storage and workspace, with room for dining—perfect for entertaining or everyday meals. A modern bathroom with contemporary fittings completes the interior.