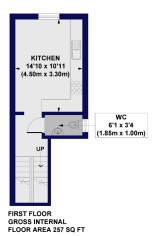

## Dalberg Road, SW2 Approx. Gross Internal Floor Area 962 sq. ft / 89.41 sq. m

SECOND FLOOR GROSS INTERNAL FLOOR AREA 683 SQ FT

All measurements of walls, doors, windows, fittings and appliances, including their size and location, are shown as standard sizes and do not constitute any warranty or representation by the seller, their agent or CP Creative. Any intending purchaser must satisfy himself by inspection or otherwise as to the correctness of the information contained in these plans. This plan is for illustrative purposes only and should be used as such by any prospective purchasers.

Winkworth

This floorplan is for illustration purposes only and is not to scale. The position and size of doors, windows, appliances and other features are approximate.

Herne Hill | 0207 501 8950 | hernehill@winkworth.co.uk