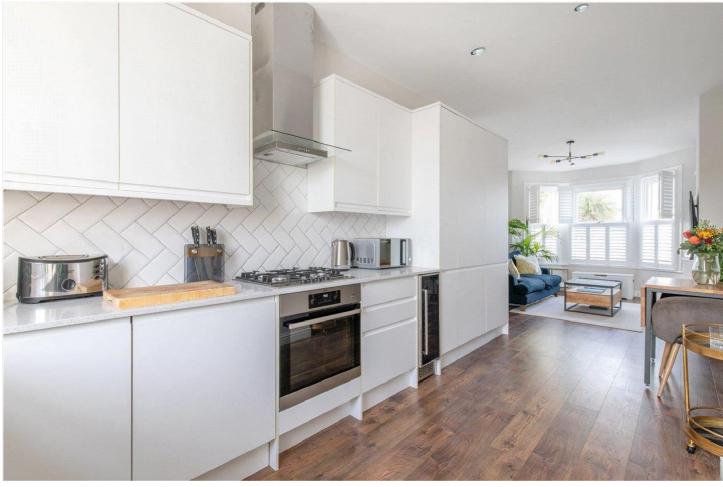

### **DESCRIPTION:**

This property has been fully extended and refurbished to an extremely high level by the current owners.

Arranged over the first and second floors, this property includes a wonderful open-plan kitchen/reception room occupying the full length of the first floor. With high ceilings and an abundance of natural light there is wood flooring throughout. The reception room features bespoke cabinetry and plantation shutters whilst the high specification kitchen includes plenty of storage and integrated appliances.