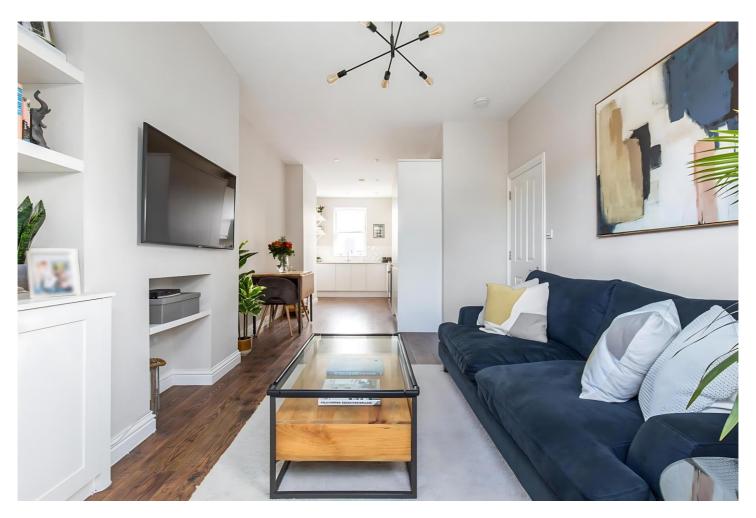

### **DESCRIPTION:**

This property has been fully extended and refurbished to an extremely high level by the current owners.

Arranged over the first and second floors, this property includes a wonderful open-plan kitchen/reception room occupying the full length of the first floor. With high ceilings and an abundance of natural light there is wood flooring throughout. The reception room features bespoke cabinetry and plantation shutters whilst the high specification kitchen includes plenty of storage and integrated appliances.