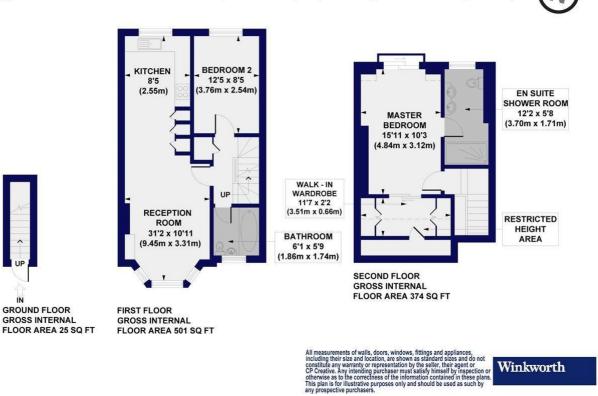

#### **Engadine Street, SW18**

Approx. Gross Internal Floor Area 901 sq. ft / 83.66 sq. m (Including Restricted Height Area) Approx. Gross Internal Floor Area 753 sq. ft / 69.99 sq. m (Excluding Restricted Height Area)

This floorplan is for illustration purposes only and is not to scale. The position and size of doors, windows, appliances and other features are approximate.

Tenure: Share of Freehold

Term: 108 years and 10 months (underlying lease)