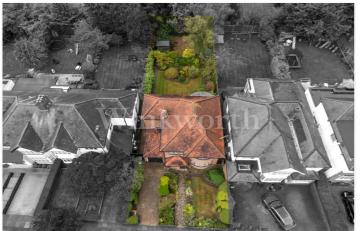

## Park Way, London NW11 0EX

Ground Floor GROSS INTERNAL FLOOR AREA APPROX. 102.07 SQ M / 1099 SQ FT

APPROXIMATE GROSS INTERNAL FLOOR AREA 180.31 SQ M / 1941 SQ FT
THIS FLOOR PLAN IS FOR ILLUSTRATIVE PURPOSES ONLY AND
SHOULD BE USED FOR THIS PURPOSE BY PROSPECTIVE APPLICANTS AS ITS NOT TO SCALE.