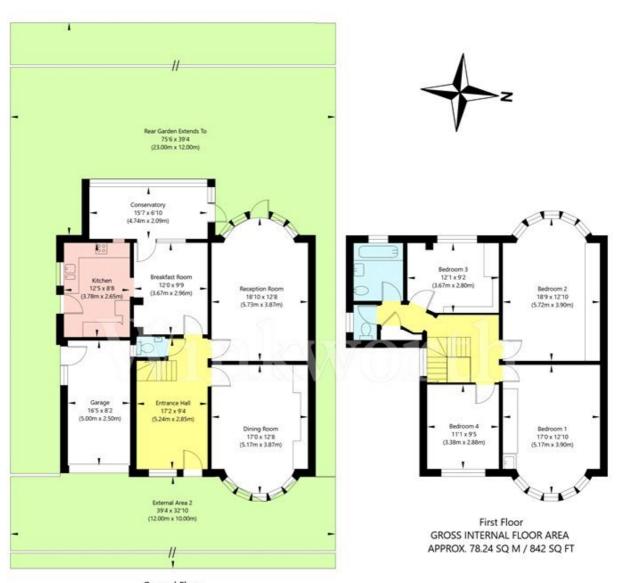

## Park Way, London NW11 0EX

Ground Floor GROSS INTERNAL FLOOR AREA APPROX. 102.07 SQ M / 1099 SQ FT

APPROXIMATE GROSS INTERNAL FLOOR AREA 180.31 SQ M / 1941 SQ FT
THIS FLOOR PLAN IS FOR ILLUSTRATIVE PURPOSES ONLY AND
SHOULD BE USED FOR THIS PURPOSE BY PROSPECTIVE APPLICANTS AS ITS NOT TO SCALE.