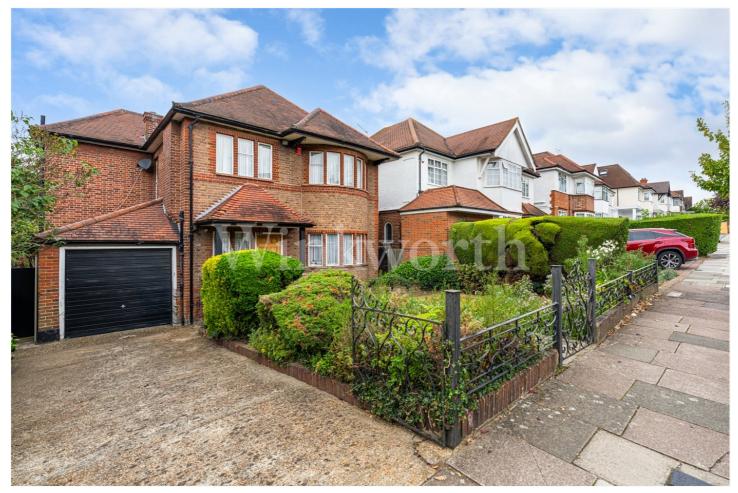

## A SPACIOUS 4 BEDROOM DETACHED HOUSE WITH GREAT POTENTIAL LOCATED IN A LOVELY NO THROUGH ROAD

Golders Green | 020 8458 8313 | goldersgreen@winkworth.co.uk

4 BEDROOMS/ DETACHED/ GARAGE/ 75' WEST FACING GARDEN/ GREAT POTENTIAL/ CHAIN FREE/ EPC: TBC /COUNCIL TAX BAND: H

## **DESCRIPTION:**

We are delighted to offer this 4 bedroom detached house, located in a quiet no through road that leads onto Princes Park in Temple Fortune. Parkway has easy access to shops such as Waitrose and Marks and Spencer's in Temple Fortune and Golders Green tube is approximately 1 mile way. In addition to being adjacent to Princes Park, the house is also close to the Hampstead Heath Extension and Golders Hill Park.

The house, which is on the market for the first time in excess of 50 years, is bright and spacious and offers exceptional potential for further enlargement if required. At present, accommodation comprises, on the ground floor, 3 reception rooms, a kitchen and morning room, plus a guest WC. The garage, which is adjoining the hallway could easily be incorporated into the internal accommodation to create an additional living room/study.

On the first floor there are 4 bedrooms plus a family bathroom and separate WC. There is potential to build on the first floor both over the garage and also to the rear if required. There is also a large loft area which could be converted if required. The house has both front and rear gardens with the latter being substantial, west facing and beautifully landscaped.