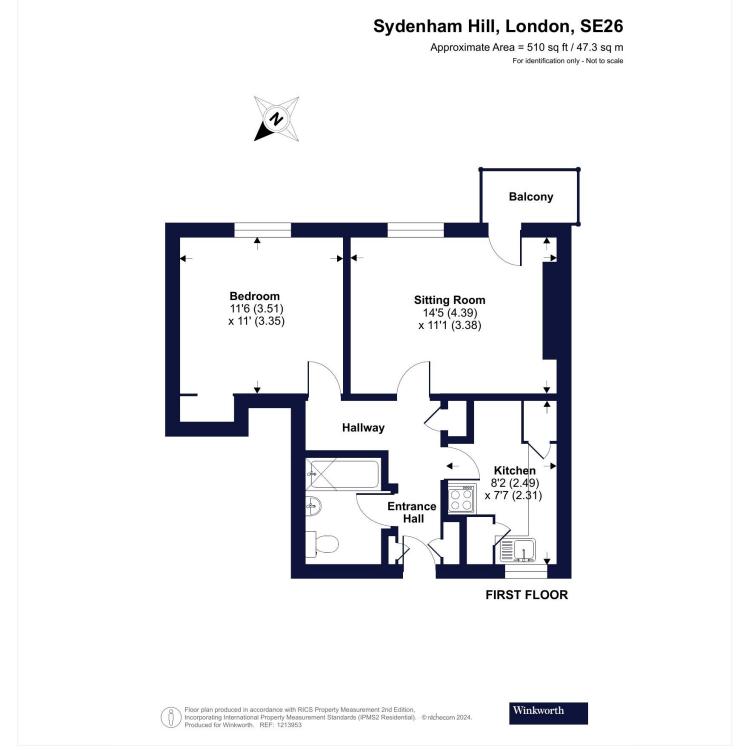

for every step...

for every step...

This floorplan is for illustration purposes only and is not to scale. The position and size of doors, windows, appliances and other features are approximate.

COUNCIL TAX BAND - B LOCAL AUTHORITY - LEWISHAM TENURE- LEASEHOLD
SERVICE CHARGE - £165.66 P.M. GROUND RENT: £10.00 P.A LEASE LENGTH- Approx.
105 years remaining SERVICES: Mains Electric, Gas, Drainage & Water.
BROADBAND: Superfast, Ultrafast & Standard Broadband Available. Checked on
Openreach Nov 2024.
MOBILE SIGNAL: You are likely to have voice coverage with a majority of mobile
providers and data coverage with a majority of networks according to Openreach