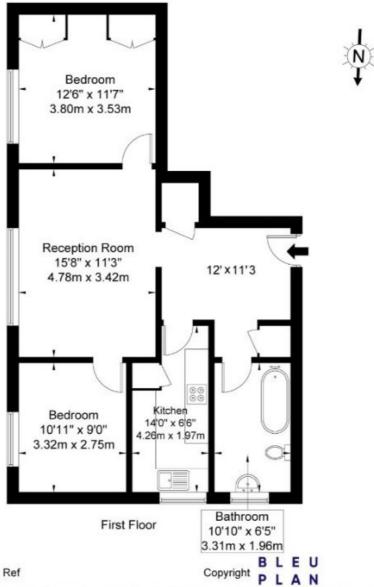

## Sunny Lodge 33A Sunningfields Road, NW4 4QU

Approx. Gross Internal Area = 67.2 sq m / 723 sq ft

The Floor plan is not to scale and measurements and areas shown are approximate and therefore should be used for illustrative purposes only. The plan has been prepared in accordance with the RICS code of Measuring Practice and whilst we have confidence in the information produced it must not be relied on. If there is any aspect of particular importance, you should carry out or commission your own inspection of the property.

Copyright @ BLEUPLAN

This floorplan is for illustration purposes only and is not to scale. The position and size of doors, windows, appliances and other features are approximate.

Hendon | 020 8202 1031 | hendon@winkworth.co.uk