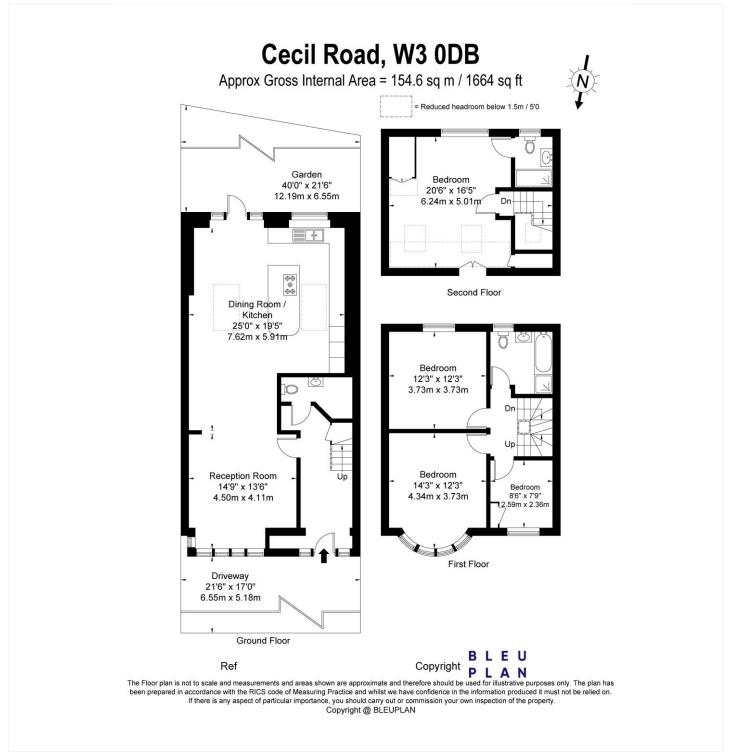

## **DESCRIPTION:**

Winkworth are proud to exclusively offer this fully extended and immaculately presented semi-detached family home. The property provides approximately 1,664 sq ft of internal accommodation which is arranged over three floors and comprises four bedrooms, two bathrooms one of which is en-suite, guest cloakroom and an expansive open-plan reception / dining area with fully-equipped contemporary kitchen complete with a breakfast island. The property further benefits from laminate floors throughout, private front driveway as well as a secluded South-facing rear garden. Viewings in person are highly recommended!

for every step...

for every step...

This floorplan is for illustration purposes only and is not to scale. The position and size of doors, windows, appliances and other features are approximate.

Ealing & Acton | 0208 896 0123 | ealing@winkworth.co.uk