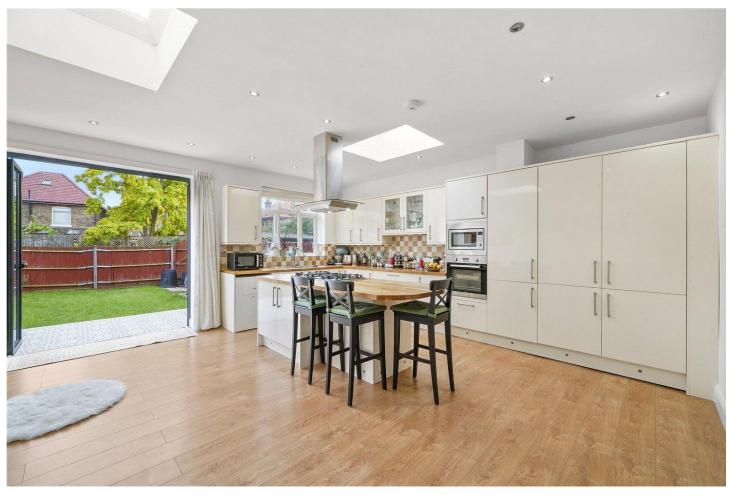

## **DESCRIPTION:**

Winkworth are proud to exclusively offer this fully extended and immaculately presented semi-detached family home. The property provides approximately 1,664 sq ft of internal accommodation which is arranged over three floors and comprises four bedrooms, two bathrooms one of which is en-suite, guest cloakroom and an expansive open-plan reception / dining area with fully-equipped contemporary kitchen complete with a breakfast island. The property further benefits from laminate floors throughout, private front driveway as well as a secluded South-facing rear garden. Viewings in person are highly recommended!