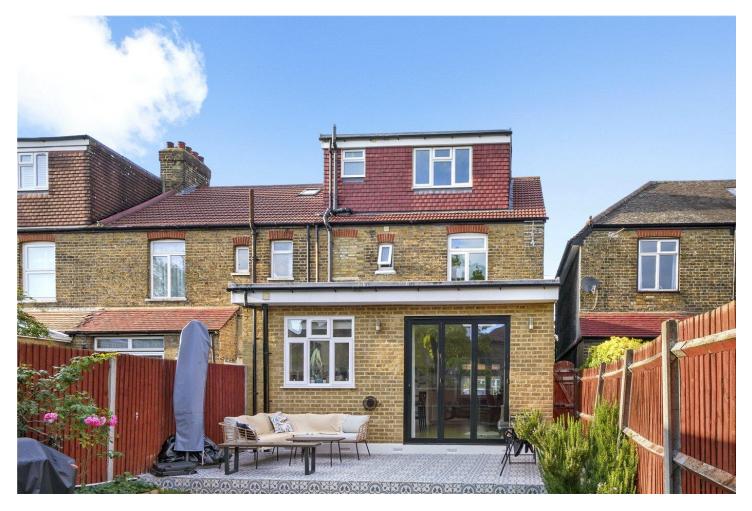

## **DESCRIPTION:**

Winkworth are proud to exclusively offer this fully extended and immaculately presented semi-detached family home. The property provides approximately 1,664 sq ft of internal accommodation which is arranged over three floors and comprises four bedrooms, two bathrooms one of which is en-suite, guest cloakroom and an expansive open-plan reception / dining area with fully-equipped contemporary kitchen complete with a breakfast island. The property further benefits from laminate floors throughout, private front driveway as well as a secluded South-facing rear garden. Viewings in person are highly recommended!