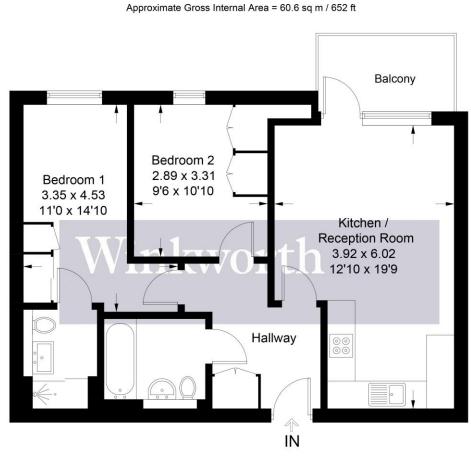

## **AT A GLANCE**

- Two Double Bedrooms
- Two Bathrooms
- Balcony
- Chain Free
- Allocated Parking Space
- NHBC Warranty
- 652 Square Feet
- 992 Year Lease
- Gas Central Heating

Illustration for identification purposes only, measurements are approximate, not to scale. Winkworth © 2024 (ID119906)

This floorplan is for illustration purposes only and is not to scale. The position and size of doors, windows, appliances and other features are approximate.

Deposit: £2,076.92

**Holding Deposit:** 

Council Tax Band: D