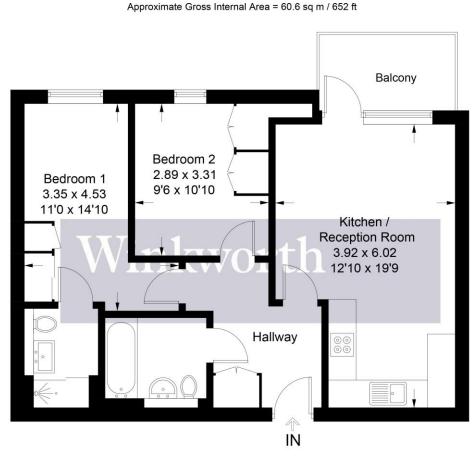

#### **AT A GLANCE**

- Two Double Bedrooms
- Two Bathrooms
- Balcony
- Chain Free
- Allocated Parking Space
- NHBC Warranty
- 652 Square Feet
- 992 Year Lease
- Gas Central Heating

Illustration for identification purposes only, measurements are approximate, not to scale. Winkworth © 2024 (ID119906)

This floorplan is for illustration purposes only and is not to scale. The position and size of doors, windows, appliances and other features are approximate.

Deposit: £2,019.23

**Holding Deposit:** 

Council Tax Band: D