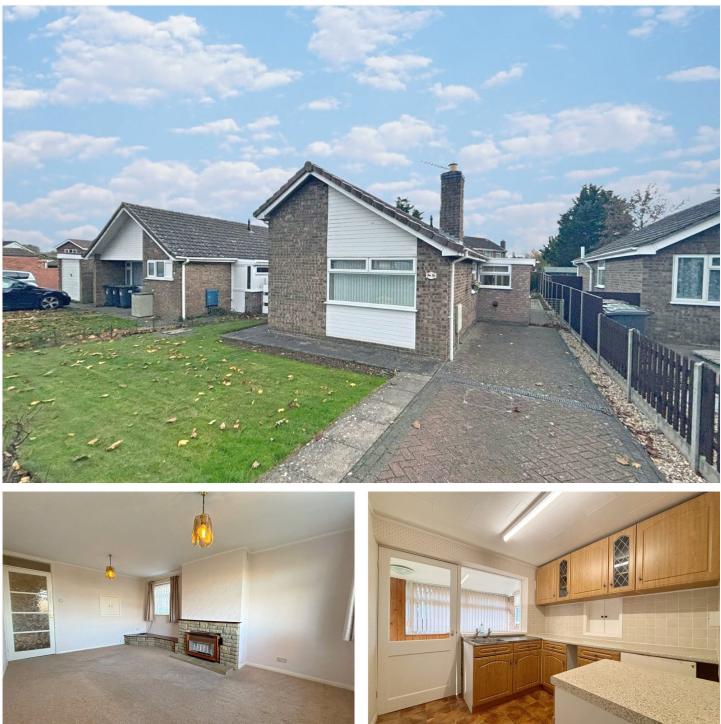

### £182,500 Freehold

Offered for sale with No Onward Chain, This Three Bedroom Detached Bungalow is positioned just a stone's throw from numerous amenities and a bus stop.

NO CHAIN | THREE BEDROOM DETACHED BUNGALOW | STUNNING SOUTH FACING GARDEN | IMMACULATELY MAINTAINED GARDENS | WELL PROPORTIONED ACCOMMODATION | AMPLE PARKING | TWO GARDEN SHEDS | UPVC DOUBLE GLAZING | GAS CENTRAL HEATING

The accommodation comprises of Entrance Hall, Lounge, Kitchen, Three Double Bedrooms, Family Bathroom and a Side Utility.

Outside, to the front of the property there is a large lawned area with pathway leading to the Entrance Door, along with a concrete driveway offering ample off street parking. The rear garden is of particular note, being immaculately maintained, principally laid to lawn with a paved patio area and numerous shrubs, two garden sheds, outside power point and outside tap.