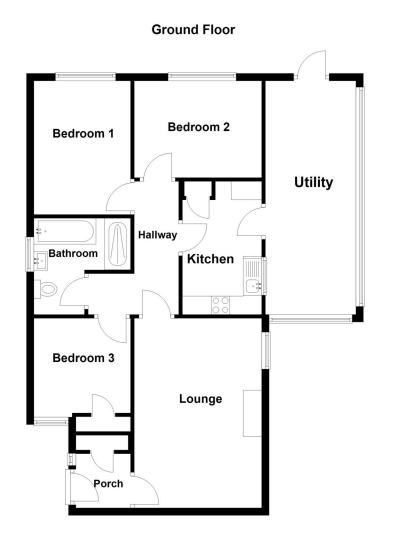

#### York Road, Sleaford, Lincolnshire

This floorplan is for illustration purposes only and is not to scale. The position and size of doors, windows, appliances and other features are approximate.

The accommodation comprises of Entrance Hall, Lounge, Kitchen, Three Double Bedrooms, Family Bathroom and a Side Utility.

Outside, to the front of the property there is a large lawned area with pathway leading to the Entrance Door, along with a concrete driveway offering ample off street parking. The rear garden is of particular note, being immaculately maintained, principally laid to lawn with a paved patio area and numerous shrubs, two garden sheds, outside power point and outside tap.

#### ACCOMMODATION

# Entrance Hall Lounge - 16'10" x 11'4" (5.13m x 3.45m) Kitchen - 8'2" x 8' (2.5m x 2.44m) Utility Room - 17'2" x 5' (5.23m x 1.52m) Bedroom 1 - 11'10" x 8'7" (3.6m x 2.62m)

Bedroom 2 - 9'5" x 8'7" (2.87m x 2.62m)

Bathroom - 8'7" x 8'3" (2.62m x 2.51m)

Bedroom 3 - 8'9" x 8'7" (2.67m x 2.62m)