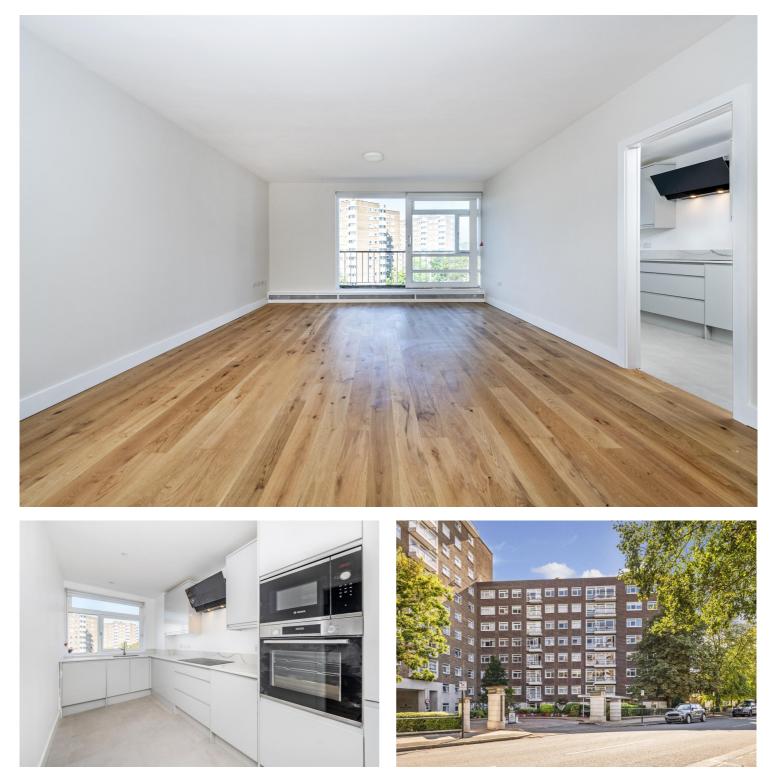

## WALSINGHAM, ST JOHN'S WOOD PARK, NW8 £1,100pw / £4,767pm UNFURNISHED

A beautifully refurbished top floor flat (Seventh) balcony apartment benefitting from a westerly aspect from all rooms affording wonderful natural light throughout. Set in the well regarded development the block benefits from two passenger lifts, 24 hour porterage, communal hot water and heating and ample first come first served parking.

Three Bedrooms | Two Bathrooms | Large Reception Room | Separate Kitchen | Private Balcony | Two Passenger Lifts | 24 Hour Porterage | Hot Water and Heating Included | First Come First Served Parking

Winkworth