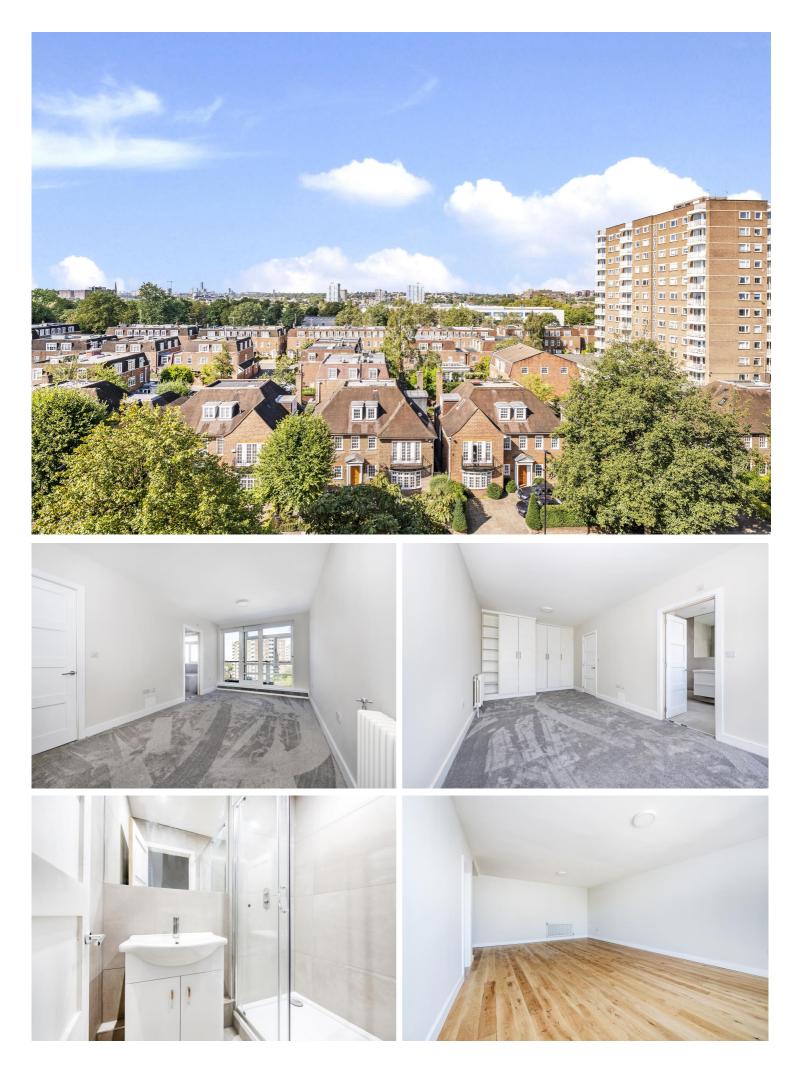

## WALSINGHAM, ST JOHN'S WOOD PARK, NW8 £1,100pw / £4,767pm UNFURNISHED

A beautifully refurbished top floor flat (Seventh) balcony apartment benefitting from a westerly aspect from all rooms affording wonderful natural light throughout. Set in the well regarded development the block benefits from two passenger lifts, 24 hour porterage, communal hot water and heating and ample first come first served parking.

Three Bedrooms | Two Bathrooms | Large Reception Room | Separate Kitchen | Private Balcony | Two Passenger Lifts | 24 Hour Porterage | Hot Water and Heating Included | First Come First Served Parking

Winkworth