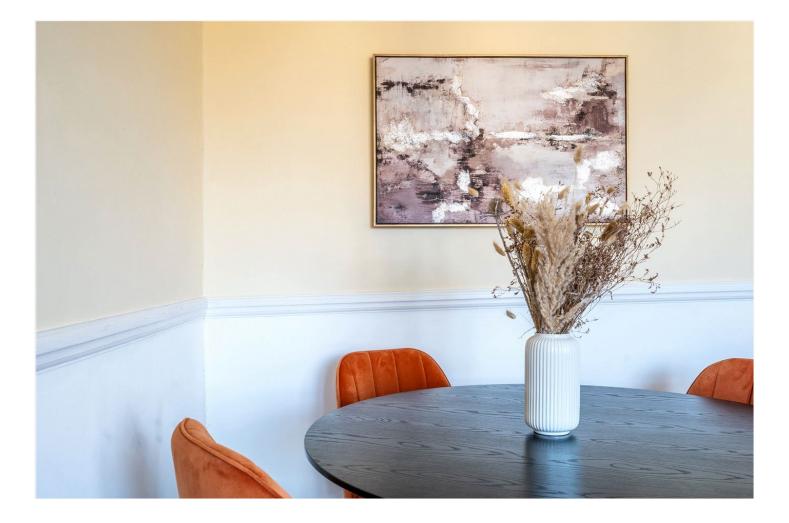

### **DESCRIPTION:**

Located on the edge of the Telford Park conservation area, on the borders of Balham and Streatham Hill, this delightful second-floor Victorian conversion flat is light and airy throughout and has been well maintained by the current owner. The well-presented interior comprises an entrance hallway with fitted storage cupboards, leading to a generously sized reception/dining room with expansive windows. The separate fitted kitchen, replete with standard appliances and ample wall and base units for storage, complements the living space. Completing the living space is the well-proportioned double bedroom which has fitted wardrobes and a modern bathroom, inclusive of a bathtub, wash hand basin, and WC.