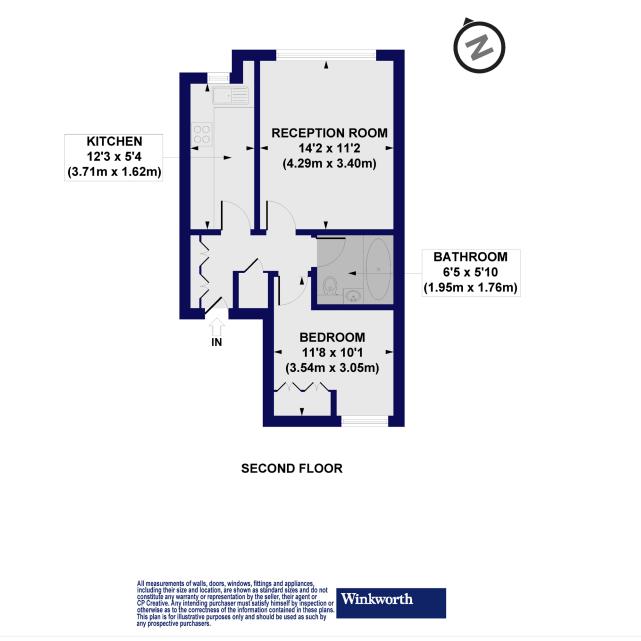

#### Sternhold Avenue, SW2 Approx. Gross Internal Floor Area 432 sq. ft / 40.18 sq. m

This floorplan is for illustration purposes only and is not to scale. The position and size of doors, windows, appliances and other features are approximate.