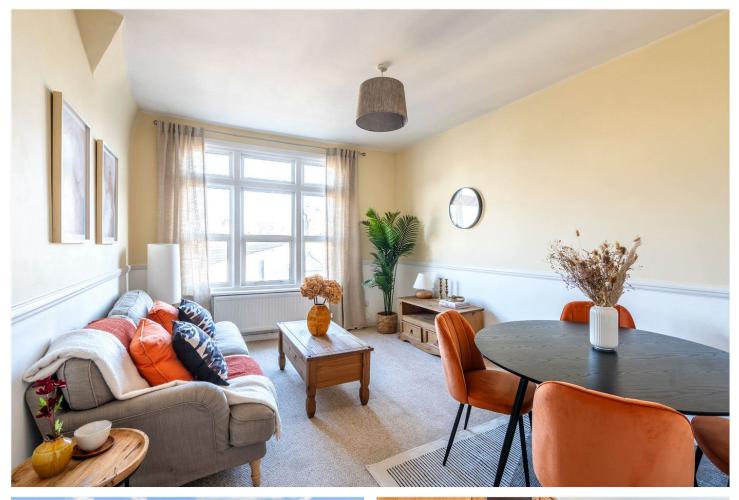

### **DESCRIPTION:**

Located on the edge of the Telford Park conservation area, on the borders of Balham and Streatham Hill, this delightful second-floor Victorian conversion flat is light and airy throughout and has been well maintained by the current owner. The well-presented interior comprises an entrance hallway with fitted storage cupboards, leading to a generously sized reception/dining room with expansive windows. The separate fitted kitchen, replete with standard appliances and ample wall and base units for storage, complements the living space. Completing the living space is the well-proportioned double bedroom which has fitted wardrobes and a modern bathroom, inclusive of a bathtub, wash hand basin, and WC.