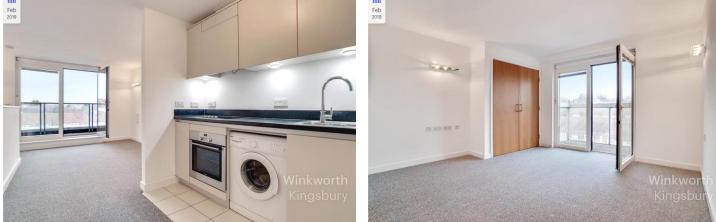

## **DESCRIPTION:**

A rare NEWLY REFURBISHED 6st floor duplex flat with a lift - 1 double bedroom Modern Flat - Comprising of a lounge - Modern fitted kitchen with white goods - Modern fitted bathroom - Double glazing - New Carpets - Unfurnished - 2 Private balconies - 24hrs Concierge - Available for immediate occupation -Excellent condition - Located close to Wembley Stadium, Wembley Outlet and London Underground Stations - Must be seen!