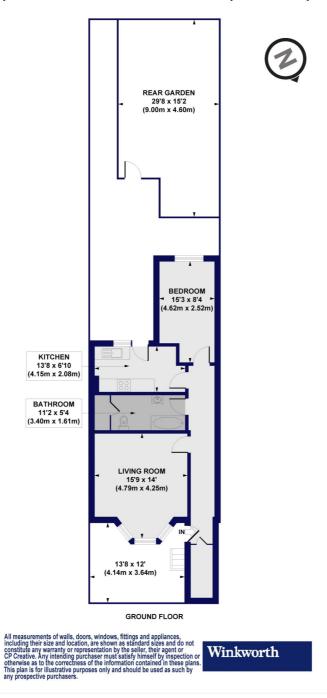

## Sandringham Road, E8 Approx. Gross Internal Floor Area 625 sq. ft / 58.07 sq. m

This floorplan is for illustration purposes only and is not to scale. The position and size of doors, windows, appliances and other features are approximate.