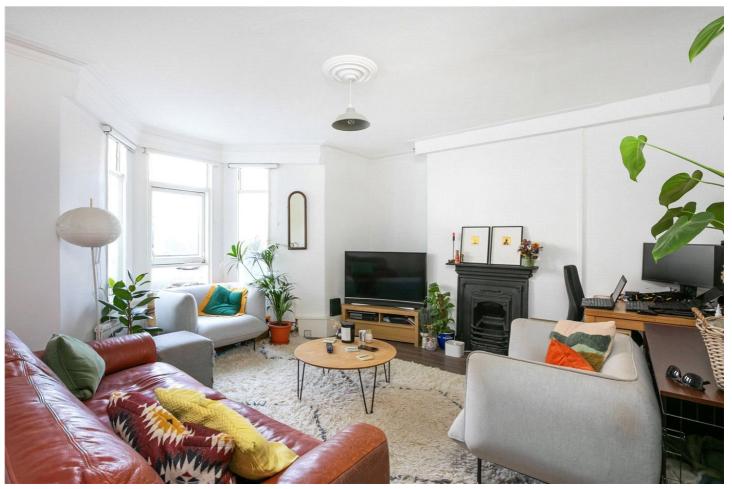

## **DESCRIPTION:**

Nestled in the heart of vibrant E8, this delightful 625sqft lower ground floor flat offers a perfect blend of comfort and outdoor space. The well-appointed living area welcomes you with natural light, highlighting its inviting atmosphere.

The spacious bedroom provides a peaceful retreat, ideal for relaxation, while the separate kitchen is equipped with ample storage, perfect for culinary enthusiasts.

Step outside to discover your own south facing garden, where you can unwind, entertain, or cultivate your green thumb.