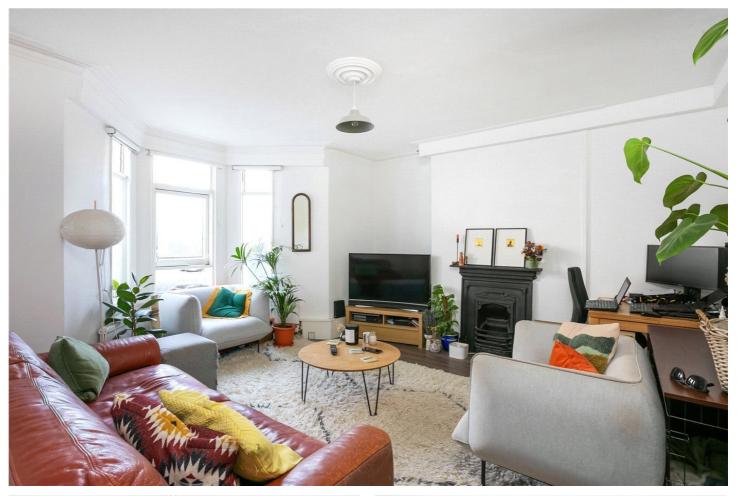

#### **DESCRIPTION:**

Nestled in the heart of vibrant E8, this delightful 625sqft lower ground floor flat offers a perfect blend of comfort and outdoor space. The well-appointed living area welcomes you with natural light, highlighting its inviting atmosphere.

The spacious bedroom provides a peaceful retreat, ideal for relaxation, while the separate kitchen is equipped with ample storage, perfect for culinary enthusiasts.

Step outside to discover your own south facing garden, where you can unwind, entertain, or cultivate your green thumb.