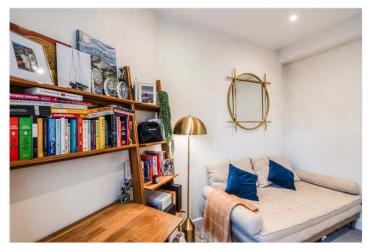

#### **DESCRIPTION:**

A stunning two-bedroom ground floor flat, situated in a highly sought after location in SE22. This lovely flat is offered to the market in fantastic condition. Comprising two spacious bedrooms, a large family bathroom and gorgeous open-plan kitchen/ reception. The open-plan kitchen/ reception is finished to a high standard, boasting tonnes of natural light, fully fitted kitchen with built in appliances. Crittall style doors lead out to a private patio area, ideal for evening entertainment or a morning coffee. The location offers fantastic access to the shops, bars, and restaurants on Lordship Lane. Transport links are provided via a short walk to East Dulwich station for direct links to London Bridge, or a short bus to either Forest Hill (East London line) or Denmark Hill (overground line).

#### AT A GLANCE

- Stunning two-bedroom ground floor flat.
- Spacious open-plan kitchen/reception with Crittall style doors leading to private patio.
- High-quality finishes throughout, including built-in appliances in the kitchen.
- Bright and airy living space with plenty of natural light.
- Excellent transport links to London Bridge and surrounding areas, plus easy access to local shops, bars, and restaurants.