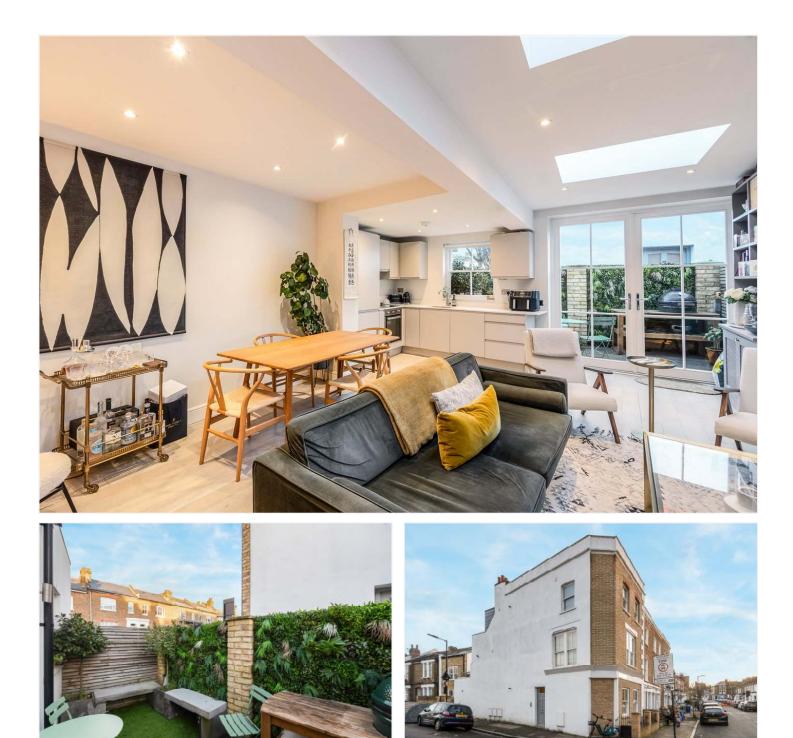

#### **DESCRIPTION:**

A stunning two-bedroom ground floor flat, situated in a highly sought after location in SE22. This lovely flat is offered to the market in fantastic condition. Comprising two spacious bedrooms, a large family bathroom and gorgeous open-plan kitchen/ reception. The open-plan kitchen/ reception is finished to a high standard, boasting tonnes of natural light, fully fitted kitchen with built in appliances. Crittall style doors lead out to a private patio area, ideal for evening entertainment or a morning coffee. The location offers fantastic access to the shops, bars, and restaurants on Lordship Lane. Transport links are provided via a short walk to East Dulwich station for direct links to London Bridge, or a short bus to either Forest Hill (East London line) or Denmark Hill (overground line).

#### AT A GLANCE

- Stunning two-bedroom ground floor flat.
- Spacious open-plan kitchen/reception with Crittall style doors leading to private patio.
- High-quality finishes throughout, including built-in appliances in the kitchen.
- Bright and airy living space with plenty of natural light.
- Excellent transport links to London Bridge and surrounding areas, plus easy access to local shops, bars, and restaurants.