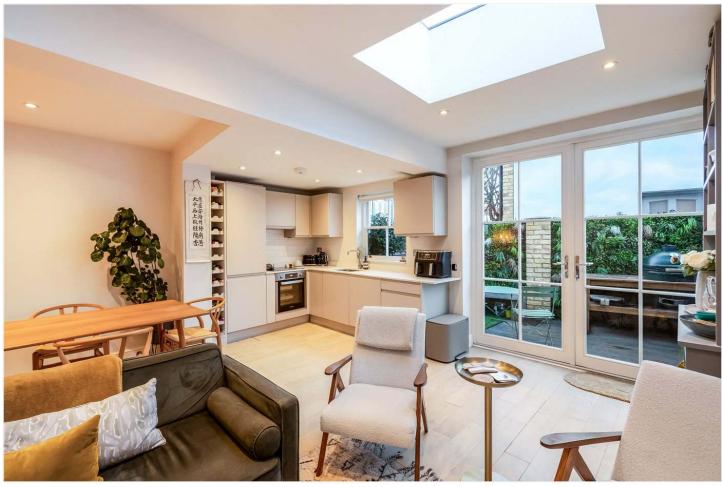

#### **DESCRIPTION:**

A stunning two-bedroom ground floor flat, situated in a highly sought after location in SE22. This lovely flat is offered to the market in fantastic condition. Comprising two spacious bedrooms, a large family bathroom and gorgeous open-plan kitchen/ reception. The open-plan kitchen/ reception is finished to a high standard, boasting tonnes of natural light, fully fitted kitchen with built in appliances. Crittall style doors lead out to a private patio area, ideal for evening entertainment or a morning coffee. The location offers fantastic access to the shops, bars, and restaurants on Lordship Lane. Transport links are provided via a short walk to East Dulwich station for direct links to London Bridge, or a short bus to either Forest Hill (East London line) or Denmark Hill (overground line).

#### AT A GLANCE

- Stunning two-bedroom ground floor flat.
- Spacious open-plan kitchen/reception with Crittall style doors leading to private patio.
- High-quality finishes throughout, including built-in appliances in the kitchen.
- Bright and airy living space with plenty of natural light.
- Excellent transport links to London Bridge and surrounding areas, plus easy access to local shops, bars, and restaurants.