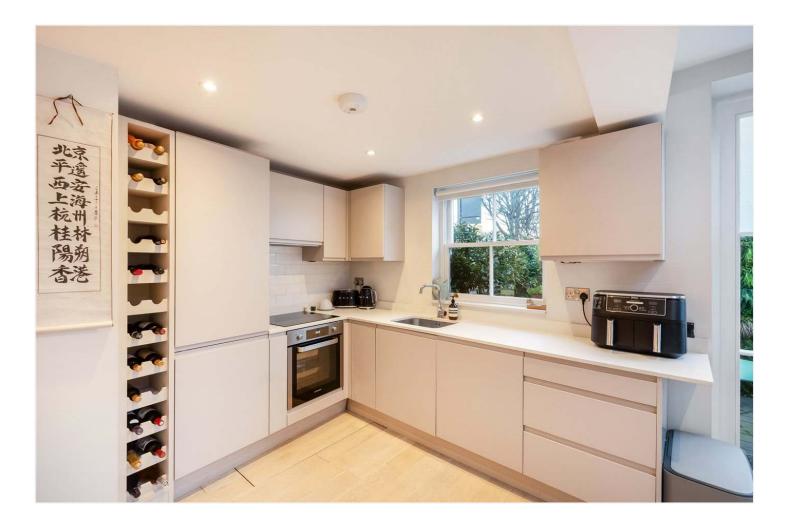

#### **DESCRIPTION:**

A stunning two-bedroom ground floor flat, situated in a highly sought after location in SE22. This lovely flat is offered to the market in fantastic condition. Comprising two spacious bedrooms, a large family bathroom and gorgeous open-plan kitchen/ reception. The open-plan kitchen/ reception is finished to a high standard, boasting tonnes of natural light, fully fitted kitchen with built in appliances. Crittall style doors lead out to a private patio area, ideal for evening entertainment or a morning coffee. The location offers fantastic access to the shops, bars, and restaurants on Lordship Lane. Transport links are provided via a short walk to East Dulwich station for direct links to London Bridge, or a short bus to either Forest Hill (East London line) or Denmark Hill (overground line).

#### AT A GLANCE

- Stunning two-bedroom ground floor flat.
- Spacious open-plan kitchen/reception with Crittall style doors leading to private patio.
- High-quality finishes throughout, including built-in appliances in the kitchen.
- Bright and airy living space with plenty of natural light.
- Excellent transport links to London Bridge and surrounding areas, plus easy access to local shops, bars, and restaurants.