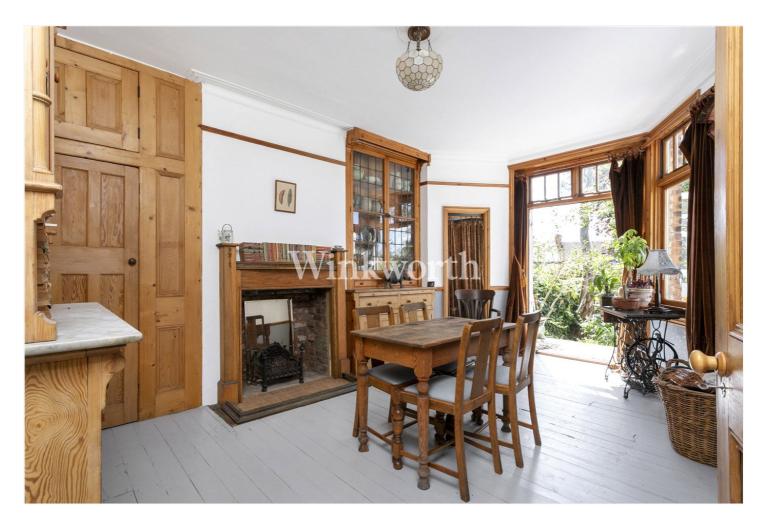

The property enjoys just under 1080 Sq. Ft of light and spacious accommodation with some original features. You are greeted by a spacious entrance hall with original tiled flooring and stripped wood doors leading to all rooms on the ground floor. At the front of the house is a generously sized reception room with a sash bay window and bespoke shelving built into the alcoves. At the rear of the house is a dining room with a bay that has French doors at one end, providing access to the rear garden, while built-in wooden units add to the room's charm. Traditional fireplaces with mantels in both rooms serve as focal points, and both rooms feature high ceilings that enhance the sense of space. At the end of the hall is a door leading to a galley kitchen. The first floor provides three well-proportioned bedrooms, one with a door opening onto a terrace (not usable). You will also find a bathroom and a separate WC. A lightwell over the first-floor landing draws in welcome natural light.