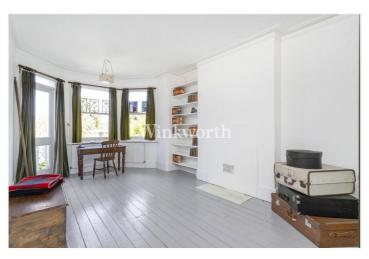

The property enjoys just under 1080 Sq. Ft of light and spacious accommodation with some original features. You are greeted by a spacious entrance hall with original tiled flooring and stripped wood doors leading to all rooms on the ground floor. At the front of the house is a generously sized reception room with a sash bay window and bespoke shelving built into the alcoves. At the rear of the house is a dining room with a bay that has French doors at one end, providing access to the rear garden, while built-in wooden units add to the room's charm. Traditional fireplaces with mantels in both rooms serve as focal points, and both rooms feature high ceilings that enhance the sense of space. At the end of the hall is a door leading to a galley kitchen. The first floor provides three well-proportioned bedrooms, one with a door opening onto a terrace (not usable). You will also find a bathroom and a separate WC. A lightwell over the first-floor landing draws in welcome natural light.