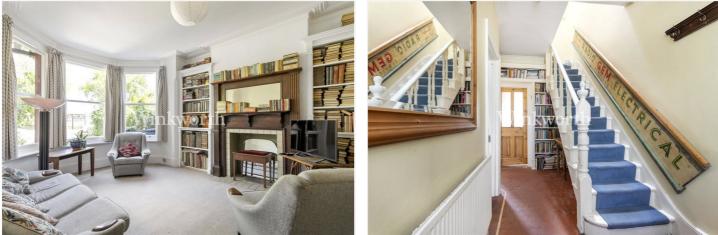

The property enjoys just under 1080 Sq. Ft of light and spacious accommodation with some original features. You are greeted by a spacious entrance hall with original tiled flooring and stripped wood doors leading to all rooms on the ground floor. At the front of the house is a generously sized reception room with a sash bay window and bespoke shelving built into the alcoves. At the rear of the house is a dining room with a bay that has French doors at one end, providing access to the rear garden, while built-in wooden units add to the room's charm. Traditional fireplaces with mantels in both rooms serve as focal points, and both rooms feature high ceilings that enhance the sense of space. At the end of the hall is a door leading to a galley kitchen. The first floor provides three well-proportioned bedrooms, one with a door opening onto a terrace (not usable). You will also find a bathroom and a separate WC. A lightwell over the first-floor landing draws in welcome natural light.