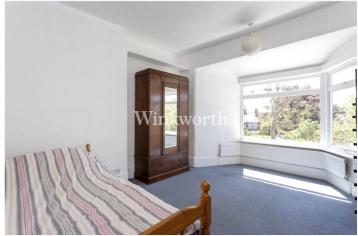

The property enjoys just under 1080 Sq. Ft of light and spacious accommodation with some original features. You are greeted by a spacious entrance hall with original tiled flooring and stripped wood doors leading to all rooms on the ground floor. At the front of the house is a generously sized reception room with a sash bay window and bespoke shelving built into the alcoves. At the rear of the house is a dining room with a bay that has French doors at one end, providing access to the rear garden, while built-in wooden units add to the room's charm. Traditional fireplaces with mantels in both rooms serve as focal points, and both rooms feature high ceilings that enhance the sense of space. At the end of the hall is a door leading to a galley kitchen. The first floor provides three well-proportioned bedrooms, one with a door opening onto a terrace (not usable). You will also find a bathroom and a separate WC. A lightwell over the first-floor landing draws in welcome natural light.