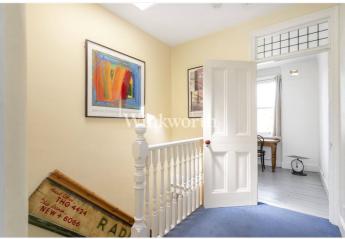

The property enjoys just under 1080 Sq. Ft of light and spacious accommodation with some original features. You are greeted by a spacious entrance hall with original tiled flooring and stripped wood doors leading to all rooms on the ground floor. At the front of the house is a generously sized reception room with a sash bay window and bespoke shelving built into the alcoves. At the rear of the house is a dining room with a bay that has French doors at one end, providing access to the rear garden, while built-in wooden units add to the room's charm. Traditional fireplaces with mantels in both rooms serve as focal points, and both rooms feature high ceilings that enhance the sense of space. At the end of the hall is a door leading to a galley kitchen. The first floor provides three well-proportioned bedrooms, one with a door opening onto a terrace (not usable). You will also find a bathroom and a separate WC. A lightwell over the first-floor landing draws in welcome natural light.