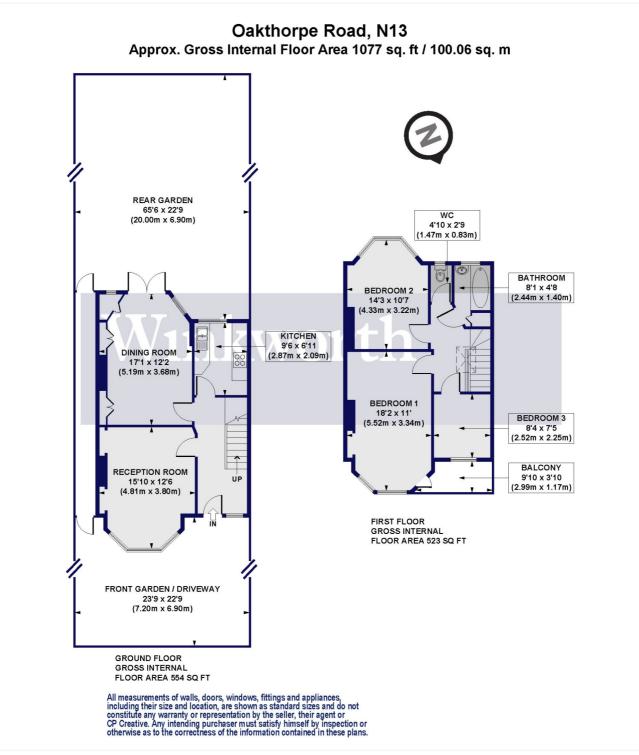

The property enjoys just under 1080 Sq. Ft of light and spacious accommodation with some original features. You are greeted by a spacious entrance hall with original tiled flooring and stripped wood doors leading to all rooms on the ground floor. At the front of the house is a generously sized reception room with a sash bay window and bespoke shelving built into the alcoves. At the rear of the house is a dining room with a bay that has French doors at one end, providing access to the rear garden, while built-in wooden units add to the room's charm. Traditional fireplaces with mantels in both rooms serve as focal points, and both rooms feature high ceilings that enhance the sense of space. At the end of the hall is a door leading to a galley kitchen. The first floor provides three well-proportioned bedrooms, one with a door opening onto a terrace (not usable). You will also find a bathroom and a separate WC. A lightwell over the first-floor landing draws in welcome natural light.

This floorplan is for illustration purposes only and is not to scale. The position and size of doors, windows, appliances and other features are approximate.