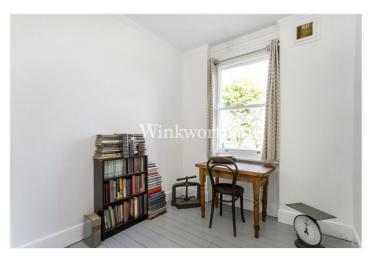

The property enjoys just under 1080 Sq. Ft of light and spacious accommodation with some original features. You are greeted by a spacious entrance hall with original tiled flooring and stripped wood doors leading to all rooms on the ground floor. At the front of the house is a generously sized reception room with a sash bay window and bespoke shelving built into the alcoves. At the rear of the house is a dining room with a bay that has French doors at one end, providing access to the rear garden, while built-in wooden units add to the room's charm. Traditional fireplaces with mantels in both rooms serve as focal points, and both rooms feature high ceilings that enhance the sense of space. At the end of the hall is a door leading to a galley kitchen. The first floor provides three well-proportioned bedrooms, one with a door opening onto a terrace (not usable). You will also find a bathroom and a separate WC. A lightwell over the first-floor landing draws in welcome natural light.