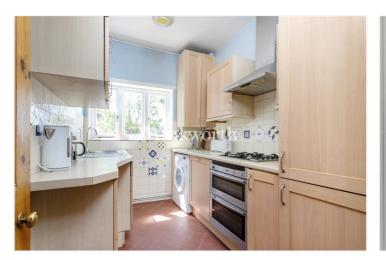

The property enjoys just under 1080 Sq. Ft of light and spacious accommodation with some original features. You are greeted by a spacious entrance hall with original tiled flooring and stripped wood doors leading to all rooms on the ground floor. At the front of the house is a generously sized reception room with a sash bay window and bespoke shelving built into the alcoves. At the rear of the house is a dining room with a bay that has French doors at one end, providing access to the rear garden, while built-in wooden units add to the room's charm. Traditional fireplaces with mantels in both rooms serve as focal points, and both rooms feature high ceilings that enhance the sense of space. At the end of the hall is a door leading to a galley kitchen. The first floor provides three well-proportioned bedrooms, one with a door opening onto a terrace (not usable). You will also find a bathroom and a separate WC. A lightwell over the first-floor landing draws in welcome natural light.