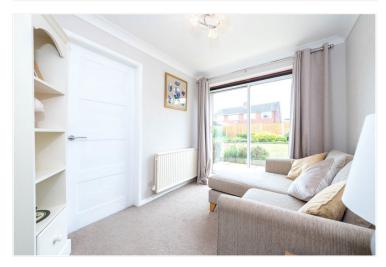

#### **ACCOMMODATION**

**Entrance Hall** 

**Living Room** - 16'5" x 14'6" (5m x 4.42m)

**Dining Room** - 9'10" x 7'5" (3m x 2.26m)

**Kitchen** - 9'10" x 9'9" (3m x 2.97m)

**Study** - 8'5" x 6'9" (2.57m x 2.06m)