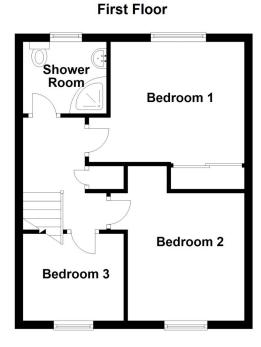

#### St. Botolphs Road, Sleaford, Lincolnshire

This floorplan is for illustration purposes only and is not to scale. The position and size of doors, windows, appliances and other features are approximate.

**Bedroom One** - 11'4" x 9'10" (3.45m x 3m)

**Bedroom Two** - 10'5" x 9'4" (3.18m x 2.84m)

**Bedroom Three** - 8'1" x 7'3" (2.46m x 2.2m)

**Shower Room** 

Garage - 17'3" x 8'11" (5.26m x 2.72m)