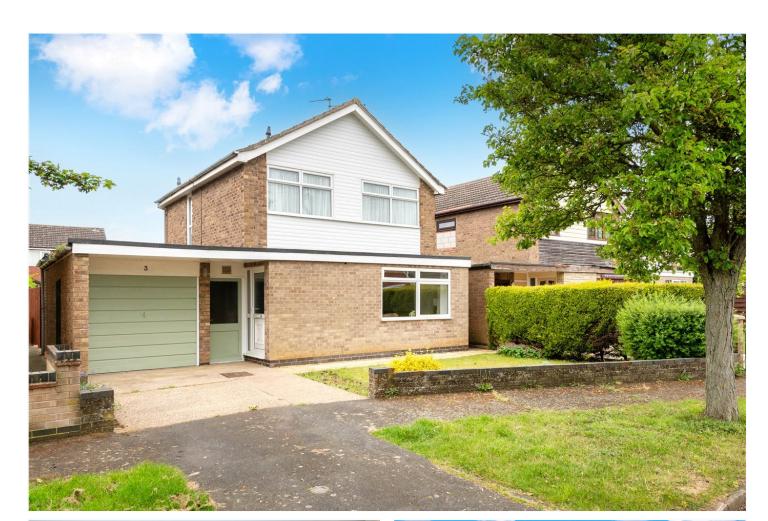

# 3 St. Botolphs Road, Sleaford, Lincolnshire, NG34 8AX

### £250,000 Freehold

We are pleased to offer for sale this immaculately presented Three Bedroom Detached family home which has been modernised throughout. There have been numerous improvements made by the current vendors with the addition of a recently refitted gas fired boiler, modern fitted Kitchen, stylish Shower Room and a fresh scheme of decoration throughout. The accommodation comprises of Entrance Hall, Lounge, Dining Room, Kitchen, Study, Three Bedrooms, Shower Room & Garage. This lovely home is positioned in a quiet cul-de-sac and just a stone's throw from numerous amenities and a bus stop.