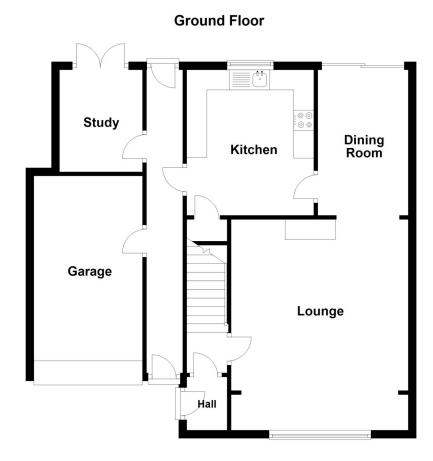

#### St. Botolphs Road, Sleaford, Lincolnshire

This floorplan is for illustration purposes only and is not to scale. The position and size of doors, windows, appliances and other features are approximate.

#### **ACCOMMODATION**

**Entrance Hall** 

**Living Room** - 16'5" x 14'6" (5m x 4.42m)

**Dining Room** - 9'10" x 7'5" (3m x 2.26m)

**Kitchen** - 9'10" x 9'9" (3m x 2.97m)

**Study** - 8'5" x 6'9" (2.57m x 2.06m)