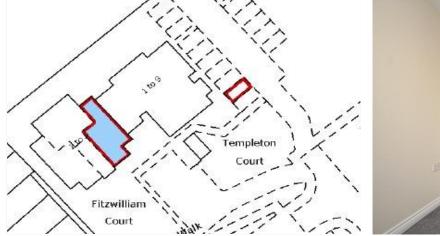

#### Fitzwilliam Court, Eaton Way, WD6

Approximate Gross Internal Area = 55.9 sq m / 602 sq ft

Bustration for identification purposes only, measurements are approximate, not to scale. floorplansUsketch.com © (ID779634)

This floorplan is for illustration purposes only and is not to scale. The position and size of doors, windows, appliances and other features are approximate.

Tenure: Share of Freehold
Term: 130 year and 8 months
Service Charge: £1710.22 per annum
Ground Rent: £ 0 Annually (subject to increase)
Council Tax Band: D
Where no figures are shown, we have been unable to ascertain the information. All figures that are shown were correct at the time of printing.