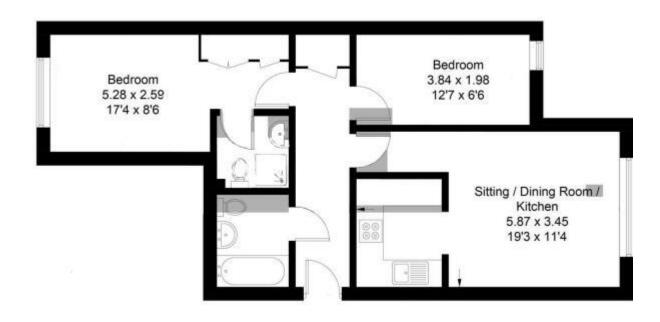

#### Fitzwilliam Court, Eaton Way, WD6

Approximate Gross Internal Area = 55.9 sq m / 602 sq ft

Bustration for identification purposes only, measurements are approximate, not to scale. floorplansUsketch.com © (ID779634)

This floorplan is for illustration purposes only and is not to scale. The position and size of doors, windows, appliances and other features are approximate.

Tenure: Share of Freehold
Term: 130 year and 8 months
Service Charge: £1710.22 per annum
Ground Rent: £ 0 Annually (subject to increase)
Council Tax Band: D
Where no figures are shown, we have been unable to ascertain the information. All figures that are shown were correct at the time of printing.