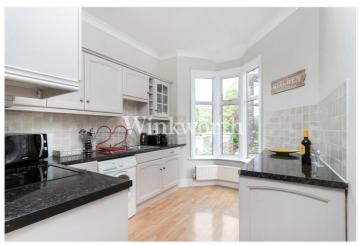

Offered for sale chain-free and with a share of freehold, the property boasts 772 Sq.ft of living accommodation with high ceilings throughout. You will find an impressive reception room with a bay window and space for a dining table. There are two bedrooms, one of which is a generously sized double, a kitchen, and a large bathroom. The property also benefits from a long landing leading to all rooms, plus a front garden.