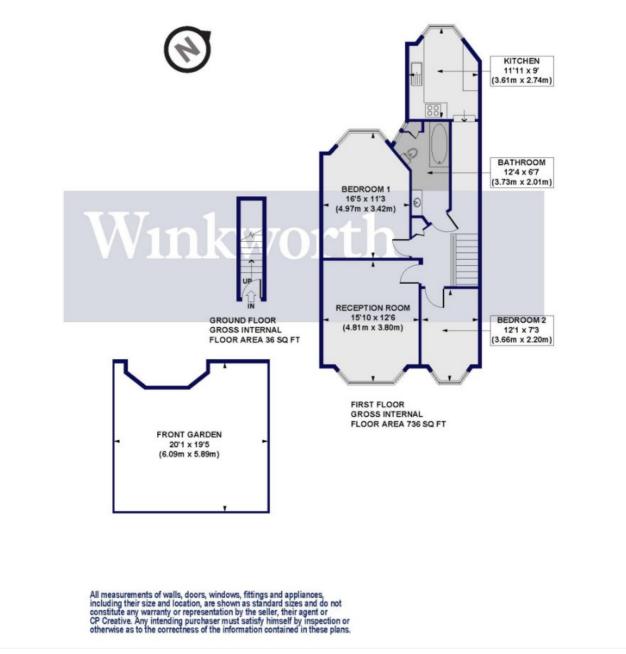

#### Caversham Avenue, N13 Approx. Gross Internal Floor Area 772 sq. ft / 71.73 sq. m

This floorplan is for illustration purposes only and is not to scale. The position and size of doors, windows, appliances and other features are approximate.