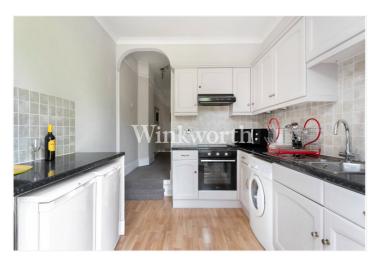

#### **DESCRIPTION:**

A light-filled and spacious flat arranged over the entire first floor of an end of terraced Edwardian house in a desirable location within easy reach of Palmers Green BR station (to Moorgate), bus links, shopping amenities and superb outdoor spaces including the popular Broomfield Park and Grovelands Park.

Offered for sale chain-free and with a share of freehold, the property boasts 772 Sq.ft of living accommodation with high ceilings throughout. You will find an impressive reception room with a bay window and space for a dining table. There are two bedrooms, one of which is a generously sized double, a kitchen, and a large bathroom. The property also benefits from a long landing leading to all rooms, plus a front garden.