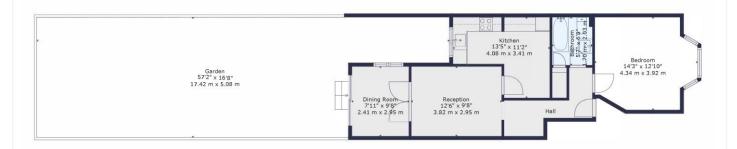

## **DESCRIPTION:**

This generous one-bedroom ground-floor garden flat presents an excellent opportunity for buyers seeking space, character, and potential to add value. Offering over 600 sq. ft. of internal living space, this home boasts well-proportioned rooms, high ceilings, and a fantastic private garden.

The property features a bright bay-fronted bedroom, a separate eat-in kitchen, a spacious reception and rear dining room with direct garden access. With some cosmetic updating, this home could be transformed into something truly special, and there is further potential to extend into the side return (STPP).

TOTAL: 603 sq. ft, 56 m2 GROUND FLOOR: 603 sq. ft, 56 m2 EXCLUDED AREAS: GARDEN: 809 sq. ft, 75 m2

All measurements of valle, doors, windows, fittings and appliances, including their size and location, are shown as standard sizes and do not constitute any warranty or representation by the selftheir agent or Winkworth. Any intending purchaser must satisfy himself by inspection or otherwise as to the correctness of the information contained in these plans. This plan is for illustrative as to the correctness of the information contained in these plans. This plan is for illustrative.

This floorplan is for illustration purposes only and is not to scale. The position and size of doors, windows, appliances and other features are approximate.

Herne Hill | 0207 501 8950 | hernehill@winkworth.co.uk