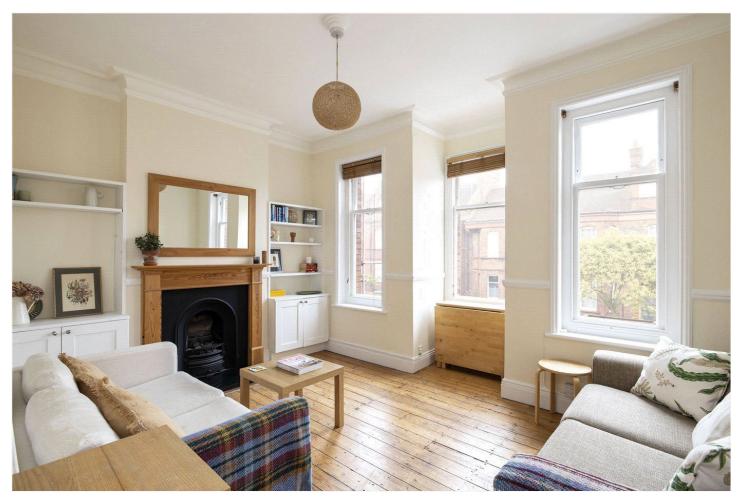

## **DESCRIPTION:**

Located within easy reach of Streatham Hill station (Victoria in 17 minutes) and lots of local cafes, shops, restaurants and several excellent local schools, this bright and airy terraced Victorian property is offered for sale exclusively through Winkworth. This property has two spacious bedrooms (one on each level, first and second floors), a wide and bright reception room with large windows, a fireplace and stripped wooden floors, a white bathroom and a separate fitted eat-in kitchen. There are lots of practical fitted storage and built-in shelving at the property. This charming period home is set within the sought-after Leigham Court conservation area off Streatham Hill which is a residential area well placed for access to the neighbourhoods of West Norwood/Tulse Hill/Dulwich/Clapham and is an easy commute into Central London. Neutrally decorated throughout, the property has a good lease length and is offered without an on-going chain.

## AT A GLANCE:

- Victorian Terraced
- First and Second Floors
- Streatham Hill Conservation Area
- Period Features
- Two Double Bedrooms
- Eat-in Kitchen
- Reception Room
- Bathroom
- No Chain