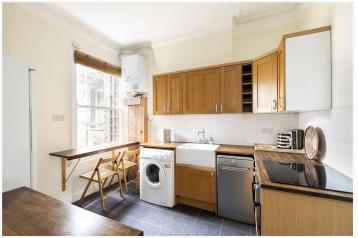

## **DESCRIPTION:**

Located within easy reach of Streatham Hill station (Victoria in 17 minutes) and lots of local cafes, shops, restaurants and several excellent local schools, this bright and airy terraced Victorian property is offered for sale exclusively through Winkworth. This property has two spacious bedrooms (one on each level, first and second floors), a wide and bright reception room with large windows, a fireplace and stripped wooden floors, a white bathroom and a separate fitted eat-in kitchen. There are lots of practical fitted storage and built-in shelving at the property. This charming period home is set within the sought-after Leigham Court conservation area off Streatham Hill which is a residential area well placed for access to the neighbourhoods of West Norwood/Tulse Hill/Dulwich/Clapham and is an easy commute into Central London. Neutrally decorated throughout, the property has a good lease length and is offered without an on-going chain.

## AT A GLANCE:

- Victorian Terraced
- First and Second Floors
- Streatham Hill Conservation Area
- Period Features
- Two Double Bedrooms
- Eat-in Kitchen
- Reception Room
- Bathroom
- No Chain