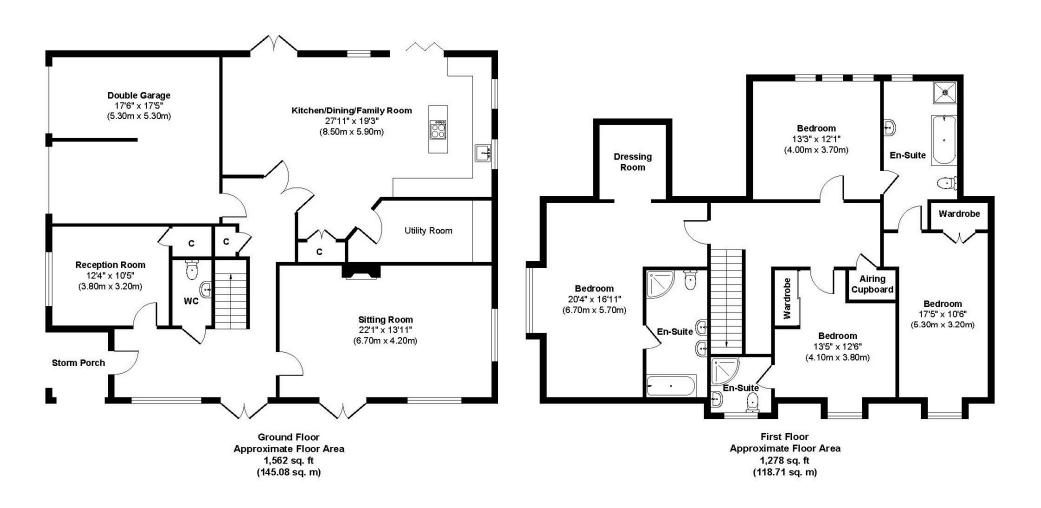

### **Wimborne Road East**

Approx. Gross Internal Floor Area 2,840 sq. ft / 263.79 sq. m Illustration for identification purposes only, measurements approximate and not to scale.