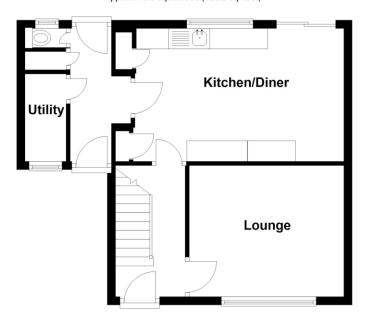

EPC TO FOLLOW

Total area: approx. 88.4 sq. metres (952.0 sq. feet)

Please contact the agent for more information.

**Lounge** - 14'9" x 10'6" (4.5m x 3.2m)

Kitchen/Diner - 18'2" x 10'7" (5.54m x 3.23m)

W/C

**Utility/Study** 

Bathroom

**Bedroom1** - 11'10" x 10'6" (3.6m x 3.2m)