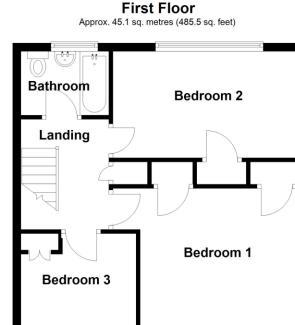

Please contact the agent for more information.

**Lounge** - 14'9" x 10'6" (4.5m x 3.2m)

Kitchen/Diner - 18'2" x 10'7" (5.54m x 3.23m)

W/C

**Utility/Study** 

Bathroom

**Bedroom1** - 11'10" x 10'6" (3.6m x 3.2m)

**Bedroom 2** - 14'8" x 8'6" (4.47m x 2.6m)

**Bedroom 3** - 9'2" x 7'6" (2.8m x 2.29m)

LOCAL AUTHORITY

**TENURE** Freehold