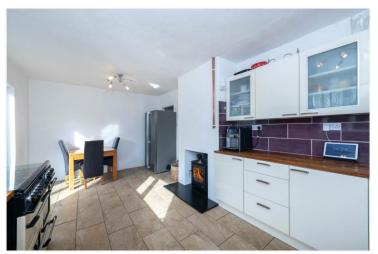

Please contact the agent for more information.

**Lounge** - 14'9" x 10'6" (4.5m x 3.2m)

Kitchen/Diner - 18'2" x 10'7" (5.54m x 3.23m)

W/C

**Utility/Study** 

Bathroom

**Bedroom1** - 11'10" x 10'6" (3.6m x 3.2m)