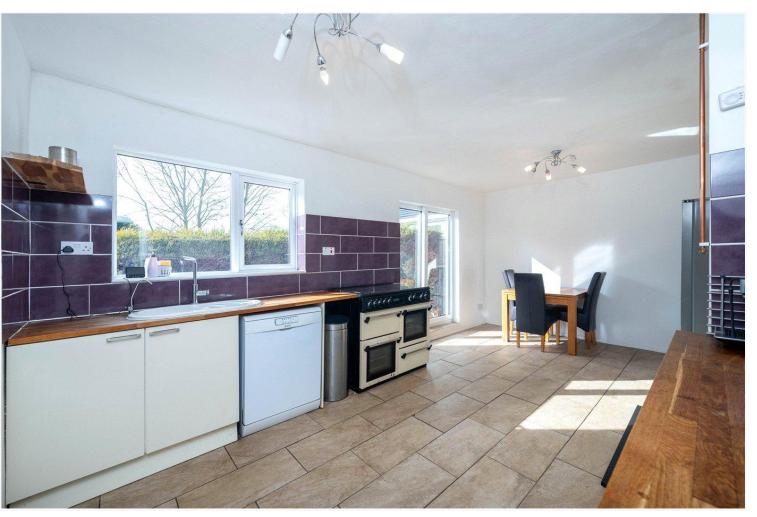

Please contact the agent for more information.

**Lounge** - 14'9" x 10'6" (4.5m x 3.2m)

Kitchen/Diner - 18'2" x 10'7" (5.54m x 3.23m)

W/C

**Utility/Study** 

Bathroom

**Bedroom1** - 11'10" x 10'6" (3.6m x 3.2m)