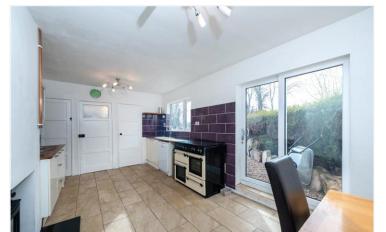

Please contact the agent for more information.

**Lounge** - 14'9" x 10'6" (4.5m x 3.2m)

Kitchen/Diner - 18'2" x 10'7" (5.54m x 3.23m)

W/C

**Utility/Study** 

Bathroom

**Bedroom1** - 11'10" x 10'6" (3.6m x 3.2m)