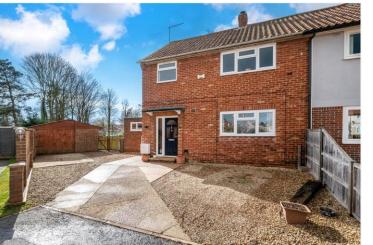

## £395,000 Freehold

We are pleased to offer for sale with this exciting opportunity to purchase a large three bedroom semi-detached home with a garden extending to close to 0.2 acres subject survey with a building plot adjacent to this house which has outline planning permission for a large detached home with double garage. The size of this is Approximately 340 m² with approximately 0.2 acres of land subject to survey. The property itself comprises of Entrance Hall, Lounge, Kitchen/Diner, Utility, Study Area, Three spacious Bedrooms upstairs and a Family Bathroom. To the front of the property will remain a driveway providing off-street parking. The building plot which sits adjacent to the house will have an initial shared driveway with 33 Queensway which then leads onto its own private driveway with this potential home nestled in the corner of the cul-de-sac. There is a strip of garden land situated behind the house and plot which has been retained by the current owners and will be sold with both the house and plot. Both properties will have a garden measuring up to approximately 0.2 acres subject to survey.