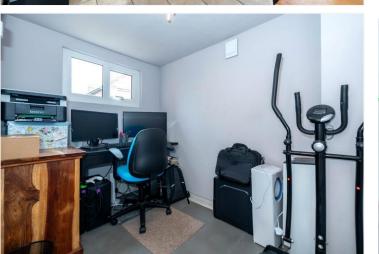

Please contact the agent for more information.

**Lounge** - 14'9" x 10'6" (4.5m x 3.2m)

Kitchen/Diner - 18'2" x 10'7" (5.54m x 3.23m)

W/C

**Utility/Study** 

Bathroom

**Bedroom1** - 11'10" x 10'6" (3.6m x 3.2m)