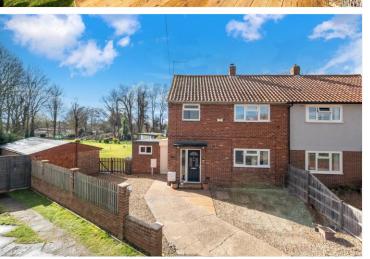

## £395,000 Freehold

We are pleased to offer for sale with this exciting opportunity to purchase a large three bedroom semi-detached home with a garden extending to close to 0.2 acres subject survey with a building plot adjacent to this house which has outline planning permission for a large detached home with double garage. The size of this is Approximately 340 m² with approximately 0.2 acres of land subject to survey. The property itself comprises of Entrance Hall, Lounge, Kitchen/Diner, Utility, Study Area, Three spacious Bedrooms upstairs and a Family Bathroom. To the front of the property will remain a driveway providing off-street parking. The building plot which sits adjacent to the house will have an initial shared driveway with 33 Queensway which then leads onto its own private driveway with this potential home nestled in the corner of the cul-de-sac. There is a strip of garden land situated behind the house and plot which has been retained by the current owners and will be sold with both the house and plot. Both properties will have a garden measuring up to approximately 0.2 acres subject to survey.