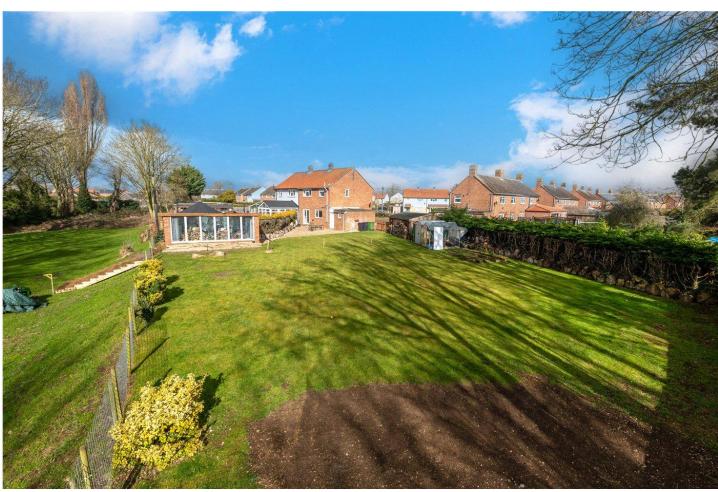

## £395,000 Freehold

We are pleased to offer for sale with this exciting opportunity to purchase a large three bedroom semi-detached home with a garden extending to close to 0.2 acres subject survey with a building plot adjacent to this house which has outline planning permission for a large detached home with double garage. The size of this is Approximately 340 m² with approximately 0.2 acres of land subject to survey. The property itself comprises of Entrance Hall, Lounge, Kitchen/Diner, Utility, Study Area, Three spacious Bedrooms upstairs and a Family Bathroom. To the front of the property will remain a driveway providing off-street parking. The building plot which sits adjacent to the house will have an initial shared driveway with 33 Queensway which then leads onto its own private driveway with this potential home nestled in the corner of the cul-de-sac. There is a strip of garden land situated behind the house and plot which has been retained by the current owners and will be sold with both the house and plot. Both properties will have a garden measuring up to approximately 0.2 acres subject to survey.