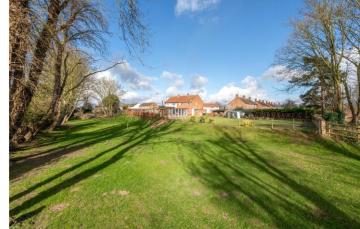

## £395,000 Freehold

We are pleased to offer for sale with this exciting opportunity to purchase a large three bedroom semi-detached home with a garden extending to close to 0.2 acres subject survey with a building plot adjacent to this house which has outline planning permission for a large detached home with double garage. The size of this is Approximately 340 m² with approximately 0.2 acres of land subject to survey. The property itself comprises of Entrance Hall, Lounge, Kitchen/Diner, Utility, Study Area, Three spacious Bedrooms upstairs and a Family Bathroom. To the front of the property will remain a driveway providing off-street parking. The building plot which sits adjacent to the house will have an initial shared driveway with 33 Queensway which then leads onto its own private driveway with this potential home nestled in the corner of the cul-de-sac. There is a strip of garden land situated behind the house and plot which has been retained by the current owners and will be sold with both the house and plot. Both properties will have a garden measuring up to approximately 0.2 acres subject to survey.