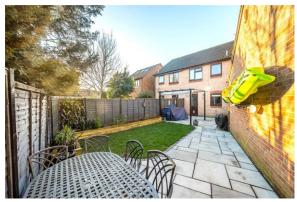

To the rear is a great sized garden consisting of a grey patio, wrapping around the grassed area and leading to both the side gate and access to the garage.

To the front of the property is a low maintenance front garden. The driveway has space for multiple vehicles and access to the single garage.