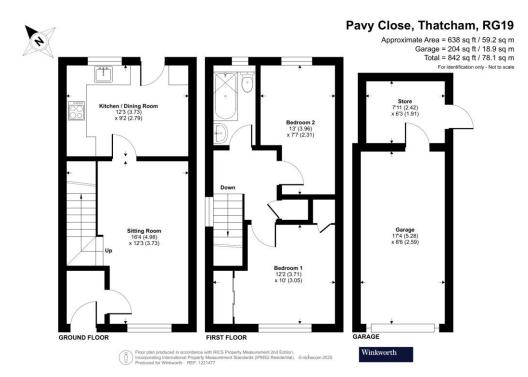

## AT A GLANCE

- 842 ft2/78.1 m2
- Living Room
- Modern Kitchen
- Two Double Bedrooms
- Rennovated Family Bathroom
- Large Rear Garden
- Garage and Driveway