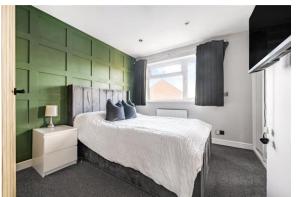

Upstairs are two double bedrooms. The master bedroom has built in storage and views onto the front. Bedroom two is also of a great size and looks onto the rear garden. The family bathroom has been recently renovated with grey marble tiling, a heated towel rail and shower over the bath.