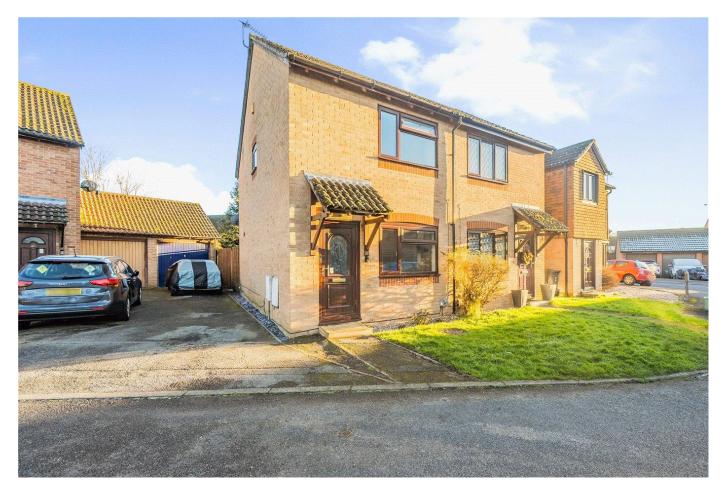

# 6 PAVY CLOSE THATCHAM RG19 4GR

Situated within a small, quiet cul-de-sac is a beautifully presented two bedroom home with a detached garage, recently renovated kitchen and bathroom and a large rear garden.

To the rear is a great sized garden consisting of a grey patio, wrapping around the grassed area and leading to both the side gate and access to the garage.

To the front of the property is a low maintenance front garden. The driveway has space for multiple vehicles and access to the single garage.