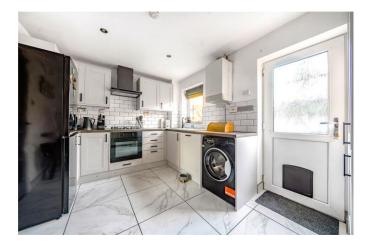

As you enter the property, you're greeted with a porch, perfect for extra storage. The living room is a great size, with a large window onto the front, flooding the room with natural light. The kitchen is very modern with neutral tiling and cupboards, a wood effect worktop and lighting in the kickboards. There is plenty of storage and access onto the rear garden.