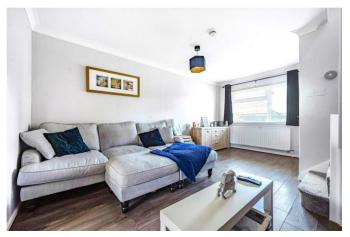

As you enter the property, you're greeted with a porch, perfect for extra storage. The living room is a great size, with a large window onto the front, flooding the room with natural light. The kitchen is very modern with neutral tiling and cupboards, a wood effect worktop and lighting in the kickboards. There is plenty of storage and access onto the rear garden.