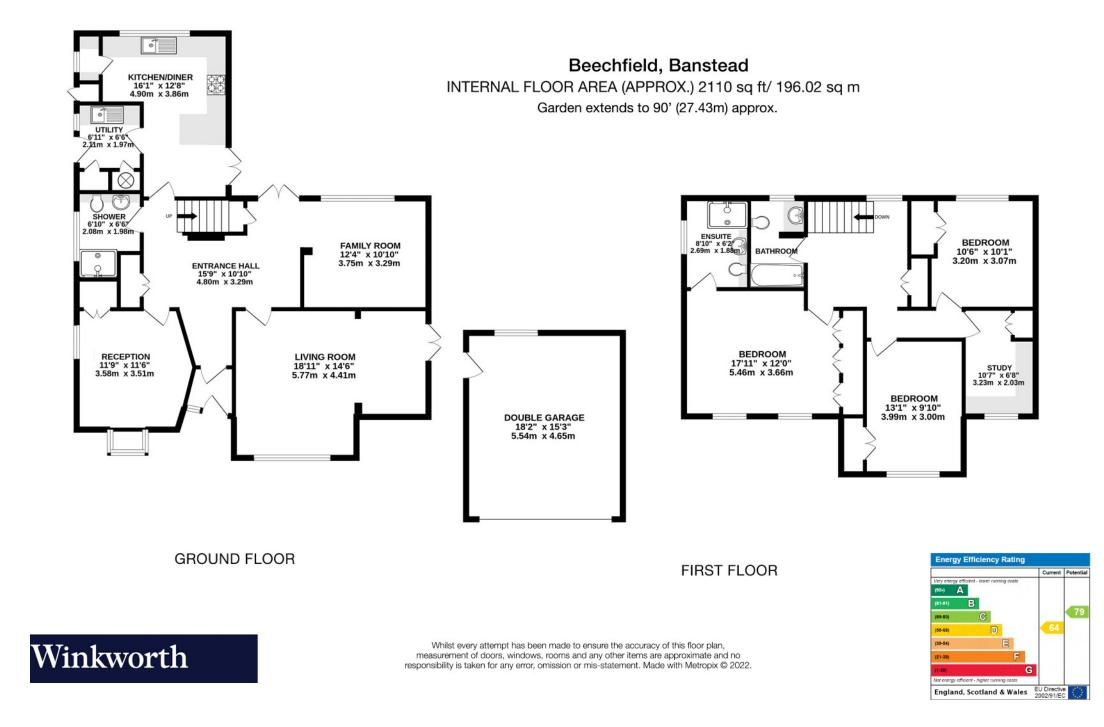

## BEECHFIELD BANSTEAD, SURREY, SM7

The property with its attractive frontage and off street parking for several cars has recently been refurbished throughout.

The ground floor briefly comprises; bright entrance hall, large double aspect living room to the front, a second smaller reception room, and a dining room to the rear with a large picture window and french doors which provide a bright open feel overlooking the delightful garden. The open plan kitchen/breakfast room area also has french doors opening into the garden. The kitchen has a selection of integrated appliances and a range of high and low level units with ample worktop space. All complimented by an adjacent utility room. A downstairs WC and shower room completes the ground floor.

The first floor provides four bedrooms in total, with three double bedrooms including the principal bedroom which benefits from a modern ensuite shower room, a separate family sized bathroom, and a single bedroom which is currently used as a study/home office.

The generous driveway provides off street parking for several cars, and access to the double garage. The delightful secluded rear garden has a generous patio adjacent to the house, is mainly laid to lawn, a second seating area at the end of the garden and a greenhouse and shed for storage.

## AT A GLANCE...

- Entrance Hall
- Living Room 18'11" x 14'6" (5.77m x 4.41m)
- Family Room 12'4" x 10'10" (3.75m x 3.29m)
- Dining Room 11'9" x 11'6" (3.58m x 3.51m)
- Kitchen/Breakfast 16'1" x 12'8" (4.90m x 3.86m)
- Utility 6'11" x 6'6" (2.11m x 1.97m)
- Shower Room 6'10" x 6'6" (2.08m x 1.97m)
- Bedroom 1 17'11" x 12'0" (5.46m x 3.66m)
- Ensuite Shower 8'10" x 6'2" (2.69m x 1.88m)
- Bedroom 2 13'1" x 9'10" (3.99m x 3.00m)
- Bedroom 3 10'6" x 10'1" (3.20m x 3.07m)
- Bedroom 4 / Study 10'7" x 6'8" (3.23m x 2.03m)
- Family Bathroom
- Double Garage 18'2" x 15'3" (5.54m x 4.65m)
- Rear Garden 90' (27.43m) approximately