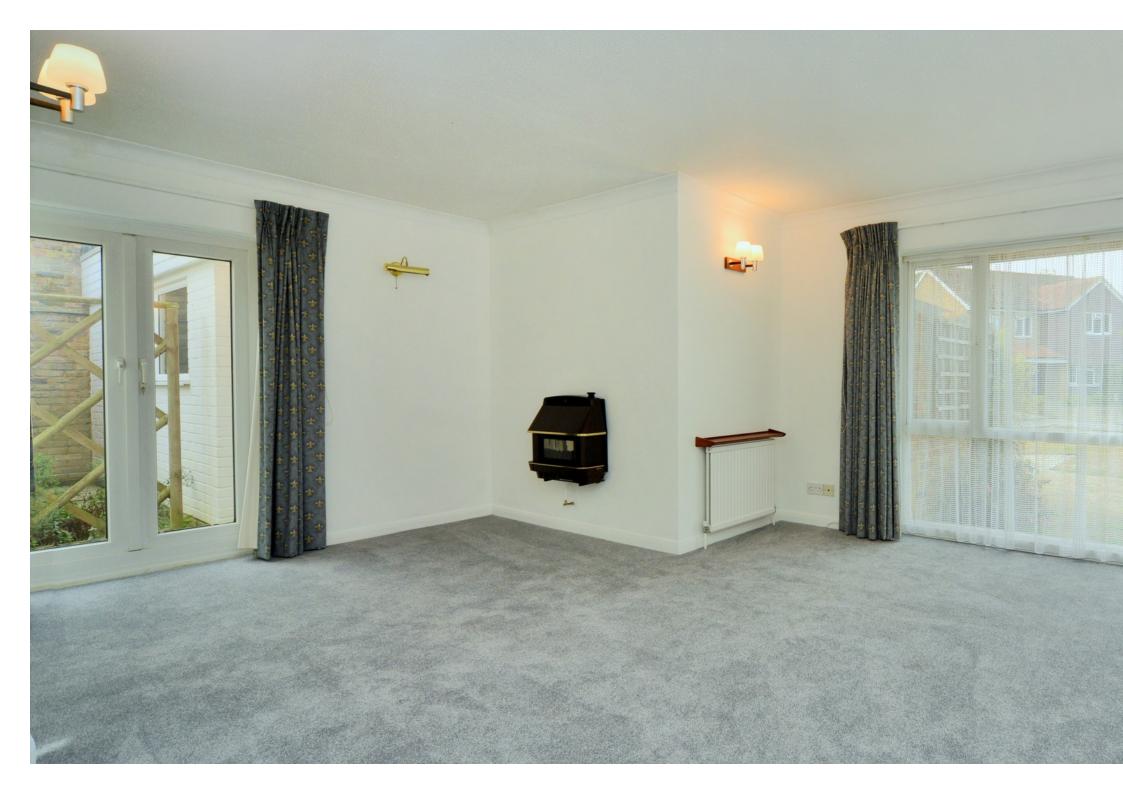

## BEECHFIELD BANSTEAD, SURREY, SM7

The property with its attractive frontage and off street parking for several cars has recently been refurbished throughout.

The ground floor briefly comprises; bright entrance hall, large double aspect living room to the front, a second smaller reception room, and a dining room to the rear with a large picture window and french doors which provide a bright open feel overlooking the delightful garden. The open plan kitchen/breakfast room area also has french doors opening into the garden. The kitchen has a selection of integrated appliances and a range of high and low level units with ample worktop space. All complimented by an adjacent utility room. A downstairs WC and shower room completes the ground floor.

## AT A GLANCE...

- Entrance Hall
- Living Room 18'11" x 14'6" (5.77m x 4.41m)
- Family Room 12'4" x 10'10" (3.75m x 3.29m)
- Dining Room 11'9" x 11'6" (3.58m x 3.51m)
- Kitchen/Breakfast 16'1" x 12'8" (4.90m x 3.86m)
- Utility 6'11" x 6'6" (2.11m x 1.97m)
- Shower Room 6'10" x 6'6" (2.08m x 1.97m)
- Bedroom 1 17'11" x 12'0" (5.46m x 3.66m)
- Ensuite Shower 8'10" x 6'2" (2.69m x 1.88m)
- Bedroom 2 13'1" x 9'10" (3.99m x 3.00m)
- Bedroom 3 10'6" x 10'1" (3.20m x 3.07m)
- Bedroom 4 / Study 10'7" x 6'8" (3.23m x 2.03m)
- Family Bathroom
- Double Garage 18'2" x 15'3" (5.54m x 4.65m)
- Rear Garden 90' (27.43m) approximately