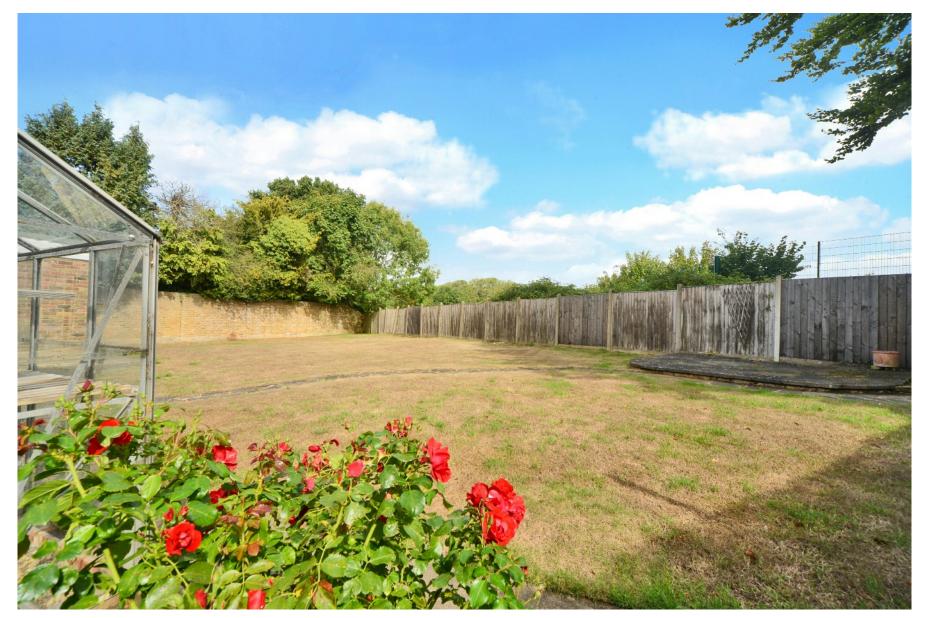

The generous driveway provides off street parking for several cars, and access to the double garage. The delightful secluded rear garden has a generous patio adjacent to the house, is mainly laid to lawn, a second seating area at the end of the garden and a greenhouse and shed for storage.