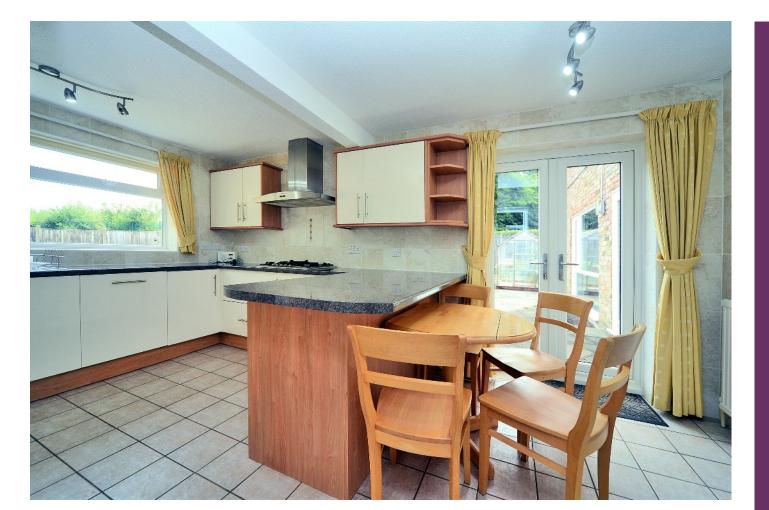

## BEECHFIELD BANSTEAD, SURREY, SM7

The property with its attractive frontage and off street parking for several cars has recently been refurbished throughout.

The ground floor briefly comprises; bright entrance hall, large double aspect living room to the front, a second smaller reception room, and a dining room to the rear with a large picture window and french doors which provide a bright open feel overlooking the delightful garden. The open plan kitchen/breakfast room area also has french doors opening into the garden. The kitchen has a selection of integrated appliances and a range of high and low level units with ample worktop space. All complimented by an adjacent utility room. A downstairs WC and shower room completes the ground floor.

## AT A GLANCE...

- Entrance Hall
- Living Room 18'11" x 14'6" (5.77m x 4.41m)
- Family Room 12'4" x 10'10" (3.75m x 3.29m)
- Dining Room 11'9" x 11'6" (3.58m x 3.51m)
- Kitchen/Breakfast 16'1" x 12'8" (4.90m x 3.86m)
- Utility 6'11" x 6'6" (2.11m x 1.97m)
- Shower Room 6'10" x 6'6" (2.08m x 1.97m)
- Bedroom 1 17'11" x 12'0" (5.46m x 3.66m)
- Ensuite Shower 8'10" x 6'2" (2.69m x 1.88m)
- Bedroom 2 13'1" x 9'10" (3.99m x 3.00m)
- Bedroom 3 10'6" x 10'1" (3.20m x 3.07m)
- Bedroom 4 / Study 10'7" x 6'8" (3.23m x 2.03m)
- Family Bathroom
- Double Garage 18'2" x 15'3" (5.54m x 4.65m)
- Rear Garden 90' (27.43m) approximately