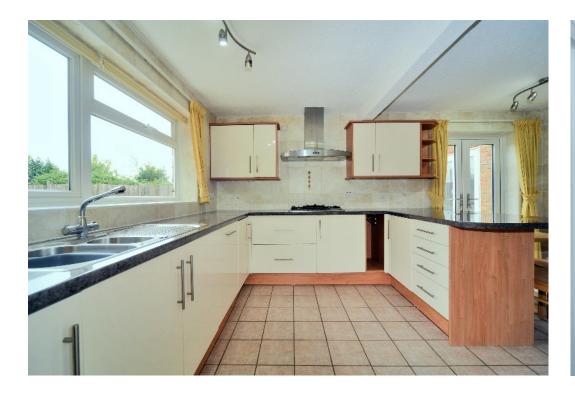

## BEECHFIELD BANSTEAD, SURREY, SM7

The property with its attractive frontage and off street parking for several cars has recently been refurbished throughout.

The ground floor briefly comprises; bright entrance hall, large double aspect living room to the front, a second smaller reception room, and a dining room to the rear with a large picture window and french doors which provide a bright open feel overlooking the delightful garden. The open plan kitchen/breakfast room area also has french doors opening into the garden. The kitchen has a selection of integrated appliances and a range of high and low level units with ample worktop space. All complimented by an adjacent utility room. A downstairs WC and shower room completes the ground floor.

## AT A GLANCE...

- Entrance Hall
- Living Room 18'11" x 14'6" (5.77m x 4.41m)
- Family Room 12'4" x 10'10" (3.75m x 3.29m)
- Dining Room 11'9" x 11'6" (3.58m x 3.51m)
- Kitchen/Breakfast 16'1" x 12'8" (4.90m x 3.86m)
- Utility 6'11" x 6'6" (2.11m x 1.97m)
- Shower Room 6'10" x 6'6" (2.08m x 1.97m)
- Bedroom 1 17'11" x 12'0" (5.46m x 3.66m)
- Ensuite Shower 8'10" x 6'2" (2.69m x 1.88m)
- Bedroom 2 13'1" x 9'10" (3.99m x 3.00m)
- Bedroom 3 10'6" x 10'1" (3.20m x 3.07m)
- Bedroom 4 / Study 10'7" x 6'8" (3.23m x 2.03m)
- Family Bathroom
- Double Garage 18'2" x 15'3" (5.54m x 4.65m)
- Rear Garden 90' (27.43m) approximately