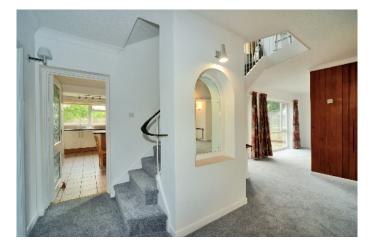

## BEECHFIELD BANSTEAD, SURREY, SM7

The property with its attractive frontage and off street parking for several cars has recently been refurbished throughout.

The ground floor briefly comprises; bright entrance hall, large double aspect living room to the front, a second smaller reception room, and a dining room to the rear with a large picture window and french doors which provide a bright open feel overlooking the delightful garden. The open plan kitchen/breakfast room area also has french doors opening into the garden. The kitchen has a selection of integrated appliances and a range of high and low level units with ample worktop space. All complimented by an adjacent utility room. A downstairs WC and shower room completes the ground floor.