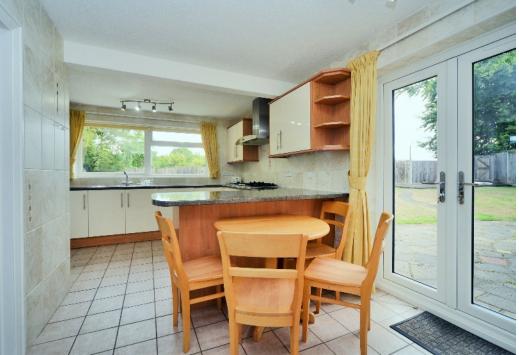

## BEECHFIELD BANSTEAD, SURREY, SM7

The property with its attractive frontage and off street parking for several cars has recently been refurbished throughout.

The ground floor briefly comprises; bright entrance hall, large double aspect living room to the front, a second smaller reception room, and a dining room to the rear with a large picture window and french doors which provide a bright open feel overlooking the delightful garden. The open plan kitchen/breakfast room area also has french doors opening into the garden. The kitchen has a selection of integrated appliances and a range of high and low level units with ample worktop space. All complimented by an adjacent utility room. A downstairs WC and shower room completes the ground floor.

## AT A GLANCE...

- Entrance Hall
- Living Room 18'11" x 14'6" (5.77m x 4.41m)
- Family Room 12'4" x 10'10" (3.75m x 3.29m)
- Dining Room 11'9" x 11'6" (3.58m x 3.51m)
- Kitchen/Breakfast 16'1" x 12'8" (4.90m x 3.86m)
- Utility 6'11" x 6'6" (2.11m x 1.97m)
- Shower Room 6'10" x 6'6" (2.08m x 1.97m)
- Bedroom 1 17'11" x 12'0" (5.46m x 3.66m)
- Ensuite Shower 8'10" x 6'2" (2.69m x 1.88m)
- Bedroom 2 13'1" x 9'10" (3.99m x 3.00m)
- Bedroom 3 10'6" x 10'1" (3.20m x 3.07m)
- Bedroom 4 / Study 10'7" x 6'8" (3.23m x 2.03m)
- Family Bathroom
- Double Garage 18'2" x 15'3" (5.54m x 4.65m)
- Rear Garden 90' (27.43m) approximately