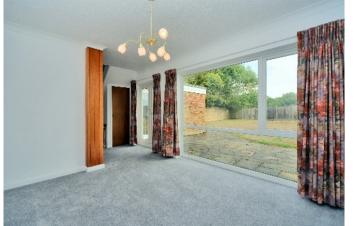

## BEECHFIELD BANSTEAD, SURREY, SM7

The property with its attractive frontage and off street parking for several cars has recently been refurbished throughout.

The ground floor briefly comprises; bright entrance hall, large double aspect living room to the front, a second smaller reception room, and a dining room to the rear with a large picture window and french doors which provide a bright open feel overlooking the delightful garden. The open plan kitchen/breakfast room area also has french doors opening into the garden. The kitchen has a selection of integrated appliances and a range of high and low level units with ample worktop space. All complimented by an adjacent utility room. A downstairs WC and shower room completes the ground floor.