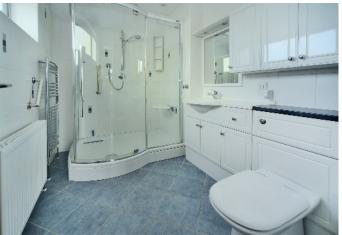

## BEECHFIELD BANSTEAD, SURREY, SM7

The property with its attractive frontage and off street parking for several cars has recently been refurbished throughout.

The ground floor briefly comprises; bright entrance hall, large double aspect living room to the front, a second smaller reception room, and a dining room to the rear with a large picture window and french doors which provide a bright open feel overlooking the delightful garden. The open plan kitchen/breakfast room area also has french doors opening into the garden. The kitchen has a selection of integrated appliances and a range of high and low level units with ample worktop space. All complimented by an adjacent utility room. A downstairs WC and shower room completes the ground floor.