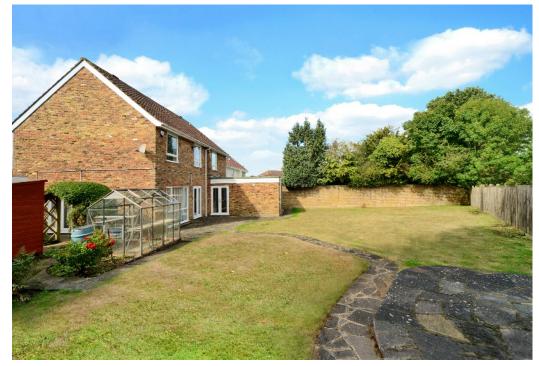

The generous driveway provides off street parking for several cars, and access to the double garage. The delightful secluded rear garden has a generous patio adjacent to the house, is mainly laid to lawn, a second seating area at the end of the garden and a greenhouse and shed for storage.

## AT A GLANCE...

- Entrance Hall
- Living Room 18'11" x 14'6" (5.77m x 4.41m)
- Family Room 12'4" x 10'10" (3.75m x 3.29m)
- Dining Room 11'9" x 11'6" (3.58m x 3.51m)
- Kitchen/Breakfast 16'1" x 12'8" (4.90m x 3.86m)
- Utility 6'11" x 6'6" (2.11m x 1.97m)
- Shower Room 6'10" x 6'6" (2.08m x 1.97m)
- Bedroom 1 17'11" x 12'0" (5.46m x 3.66m)
- Ensuite Shower 8'10" x 6'2" (2.69m x 1.88m)
- Bedroom 2 13'1" x 9'10" (3.99m x 3.00m)
- Bedroom 3 10'6" x 10'1" (3.20m x 3.07m)
- Bedroom 4 / Study 10'7" x 6'8" (3.23m x 2.03m)
- Family Bathroom
- Double Garage 18'2" x 15'3" (5.54m x 4.65m)
- Rear Garden 90' (27.43m) approximately